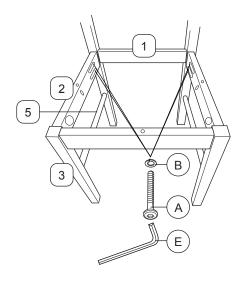

CAUTION
KEEP ALL THE PARTS OUT OF CHILDREN'S REACH.

| NO  | РНОТО     | HARDWARE LIST        | QTY |
|-----|-----------|----------------------|-----|
| A   |           | JCBC Screw M6 x 50mm | 12  |
| B   | ٥         | Spring Washer        | 12  |
| (C) | A. Marine | CSK Screw M4 x 32mm  | 14  |
| (D) |           | Wood Dowel           | 12  |
| E   |           | M4 Allen Key         | 1   |

| ITEM | РНОТО | PART LIST             | QTY |
|------|-------|-----------------------|-----|
| 1    |       | Backrest              | 2   |
| 2    |       | Side Rail             | 4   |
| 3    |       | Front Leg             | 2   |
| 4    |       | Wooden Slat / Cushion | 2   |
| 5    |       | Stretcher             | 4   |