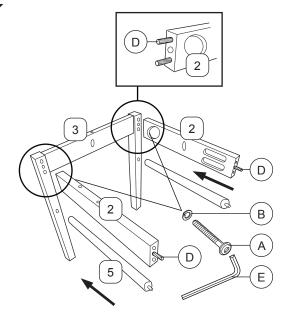

CAUTION
KEEP ALL THE PARTS OUT OF CHILDREN'S REACH.

| NO  | РНОТО     | HARDWARE LIST        | QTY |
|-----|-----------|----------------------|-----|
| A   |           | JCBC Screw M6 x 50mm | 12  |
| B   | ٥         | Spring Washer        | 12  |
| (C) | A. Marine | CSK Screw M4 x 32mm  | 14  |
| (D) |           | Wood Dowel           | 12  |
| E   |           | M4 Allen Key         | 1   |

| ITEM | РНОТО | PART LIST             | QTY |
|------|-------|-----------------------|-----|
| 1    |       | Backrest              | 2   |
| 2    |       | Side Rail             | 4   |
| 3    |       | Front Leg             | 2   |
| 4    |       | Wooden Slat / Cushion | 2   |
| 5    |       | Stretcher             | 4   |