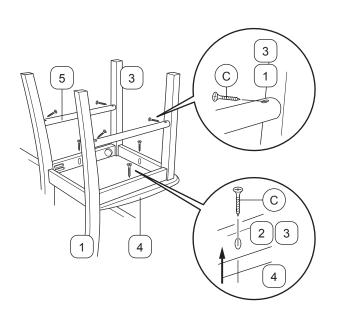

## nuhoom.com

Read the instructions carefully. Remove all the wrappings, staples and straps from the carton. Refer to the hardware and furniture part list for guidance. Make sure that you have all the parts before you start assembling. Place all the wooden furniture parts on a clean, flat and soft surface, such as a carpet or rubbermat to prevent scratches.

CAUTION
KEEP ALL THE PARTS OUT OF CHILDREN'S REACH.

| NO  | РНОТО     | HARDWARE LIST        | QTY |
|-----|-----------|----------------------|-----|
| A   |           | JCBC Screw M6 x 50mm | 12  |
| B   | ٥         | Spring Washer        | 12  |
| (C) | A. Marine | CSK Screw M4 x 32mm  | 14  |
| (D) |           | Wood Dowel           | 12  |
| E   |           | M4 Allen Key         | 1   |

| ITEM | РНОТО | PART LIST             | QTY |
|------|-------|-----------------------|-----|
| 1    |       | Backrest              | 2   |
| 2    |       | Side Rail             | 4   |
| 3    |       | Front Leg             | 2   |
| 4    |       | Wooden Slat / Cushion | 2   |
| 5    |       | Stretcher             | 4   |