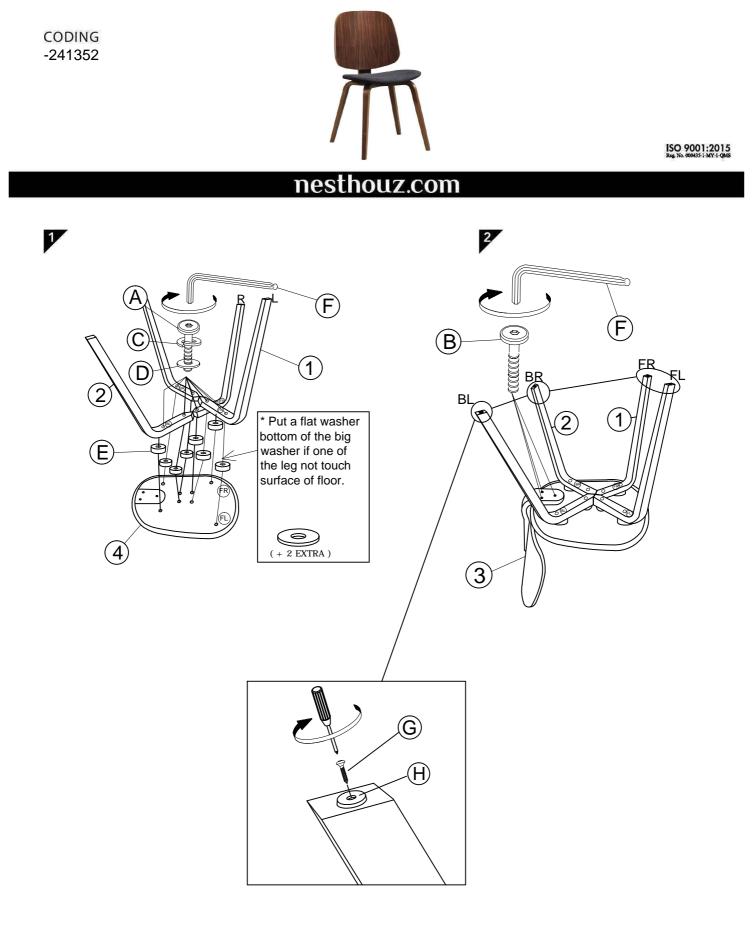

### nesthouz.com

Read the instruction carefully. Remove all the wrapping material, staples and straps from the carton. Refer to the hardware and furniture part list for guidance. Be sure that you have all the part before you start assembling. Place all the wooden furniture part on a clean and flat soft surface, such carpet or rubbermat to prevent from scratches.

#### KEEP ALL THE PARTS OUT OF REACH OF CHILDREN

| ITEM | РНОТО     | HARDWARE NAME               | QTY             |
|------|-----------|-----------------------------|-----------------|
| A    | <u></u> 0 | JCBC BOLT M6 X 50MM (BLK)   | 8<br>(+1 extra) |
| B    |           | JCBB BOLT M6 X 30MM (BLK)   | 3<br>(+1 extra) |
| ©    | Q         | SPRING WASHER 5/16" (BLK)   | 8<br>(+1 extra) |
| D    | 0         | FLAT WASHER M6 X 13MM (BLK) | 8<br>(+1 extra) |
| E    |           | BIG WASHER                  | 8<br>(+1 extra) |
| F    | e         | ALLEN KEY M4 (BALL SHAPE)   | 1               |
| G    | 0         | PVC STOPPER                 | 4               |
| H    |           | SCREW 6 x 5/8               | 4               |

| ITEM | РНОТО | PART NAME         | QTY |
|------|-------|-------------------|-----|
| 1    | FR FL | CHAIR LEG (FR&FL) | 2   |
| 2    | BR BL | CHAIR LEG (BR&BL) | 2   |
| 3    |       | CHAIR BACK        | 1   |
| 4    |       | CHAIR SEAT        | 1   |

### 1/2 nesthouz.com