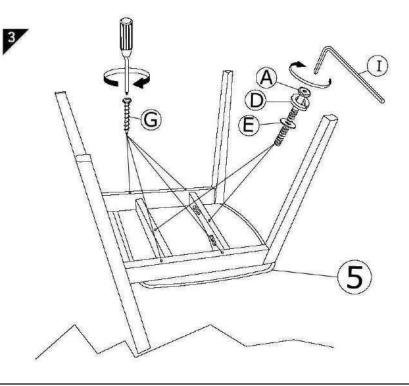

## CAUTION

| ITEM       | рното       | HARDWARE NAME             | QTY              |
|------------|-------------|---------------------------|------------------|
| $\bigcirc$ | annannan () | JCBC BOLT M6 X 60MM (RB)  | 2<br>(+1 extra)  |
| ₿          | ananna O    | JCBC BOLT M6 X 45MM (RB)  | 4<br>(+1 extra)  |
| ©          | amanaa ()   | JCBC BOLT M6 X 30MM (RB)  | 4<br>(+1 extra)  |
| 0          |             | SPRING WASHER 5/16" (RB)  | 10<br>(+2 extra) |
| €          | 0           | FLAT WASHER 6 X 13MM (RB) | 6<br>(+2 extra)  |
| Ē          | Ø           | SCREW PIN 15 X 15MM       | 4<br>(+1 extra)  |
| ©          | Autun()     | PH M5 X 32MM (BLACK)      | 4<br>(+1 extra)  |
| Ξ          |             | WOOD DOWEL M10 X 30MM     | 8<br>(+2 extra)  |
| 1          |             | ALLEN KEY M4 (BALL SHAPE) | 1                |
| 0          | Θ           | WOOD BUTTON BIG           | 4<br>(+1 extra)  |

## KEEP ALL THE PARTS OUT OF CHILDREN'S REACH.

| ITEM | рното            | PARTS NAME        | QTY |
|------|------------------|-------------------|-----|
| 1    |                  | CHAIR LEG ( L&R ) | 2   |
| 0    | $\Box$           | CHAIR BACK        | 1   |
| 3    |                  | FRONT RAIL        | 1   |
| 4    |                  | BACK RAIL         | 1   |
| 5    | $\left( \right)$ | CHAIR SEAT        | 1   |