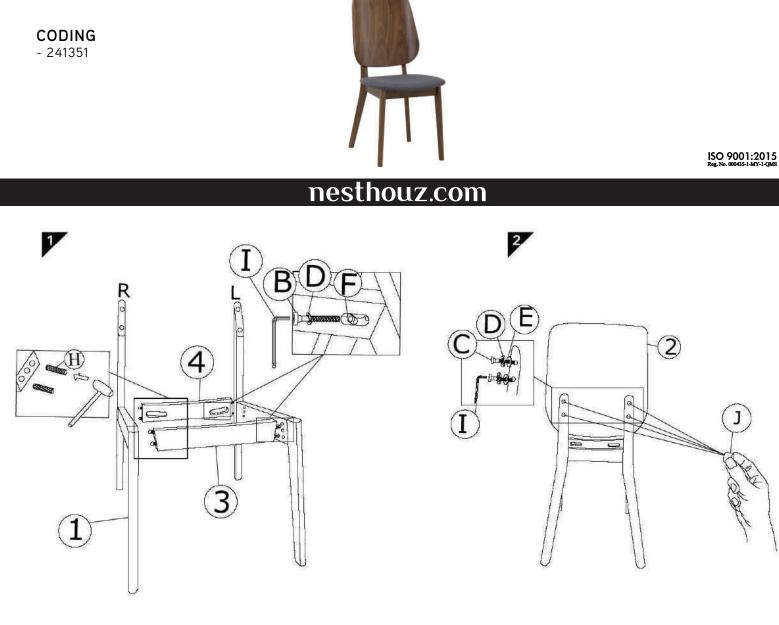

## CAUTION

| ITEM       | рното       | HARDWARE NAME             | QTY              |
|------------|-------------|---------------------------|------------------|
| $\bigcirc$ | annannan () | JCBC BOLT M6 X 60MM (RB)  | 2<br>(+1 extra)  |
| ₿          | ananna O    | JCBC BOLT M6 X 45MM (RB)  | 4<br>(+1 extra)  |
| ©          | amanaa ()   | JCBC BOLT M6 X 30MM (RB)  | 4<br>(+1 extra)  |
| 0          |             | SPRING WASHER 5/16" (RB)  | 10<br>(+2 extra) |
| €          | 0           | FLAT WASHER 6 X 13MM (RB) | 6<br>(+2 extra)  |
| Ē          | Ø           | SCREW PIN 15 X 15MM       | 4<br>(+1 extra)  |
| ©          | Autun()     | PH M5 X 32MM (BLACK)      | 4<br>(+1 extra)  |
| Ξ          |             | WOOD DOWEL M10 X 30MM     | 8<br>(+2 extra)  |
| 1          |             | ALLEN KEY M4 (BALL SHAPE) | 1                |
| 0          | Θ           | WOOD BUTTON BIG           | 4<br>(+1 extra)  |

## KEEP ALL THE PARTS OUT OF CHILDREN'S REACH.

| ITEM | рното            | PARTS NAME        | QTY |
|------|------------------|-------------------|-----|
| 1    |                  | CHAIR LEG ( L&R ) | 2   |
| 0    | $\Box$           | CHAIR BACK        | 1   |
| 3    |                  | FRONT RAIL        | 1   |
| 4    |                  | BACK RAIL         | 1   |
| 5    | $\left( \right)$ | CHAIR SEAT        | 1   |