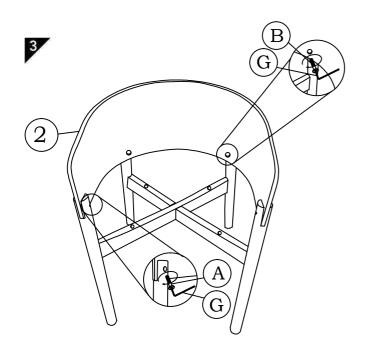

CAUTION
KEEP ALL THE PARTS OUT O F REACH OF CHILDREN.

| ITEM | РНОТО    | HARDWARE NAME                 | QTY             |
|------|----------|-------------------------------|-----------------|
| A    | <i>√</i> | JCBC (W) SCREW 7 X 32MM (BLK) | 2<br>(+1 extra) |
| B    |          | JCBB BOLT M6 X 30MM (BLK)     | 2<br>(+1 extra) |
| 0    |          | JCBC BOLT M6 X 70MM (RB)      | 4<br>(+1 extra) |
| D    |          | SPRING WASHER 5/16" (RB)      | 4<br>(+1 extra) |
| E    | 0        | FLAT WASHER M6 x 13MM (RB)    | 4<br>(+1 extra) |
| F    | <        | PH 5 X 32MM (BLK)             | 1<br>(+1 extra) |
| G    |          | ALLEN KEY M4 ( BALL SHAPE )   | 1               |

| ITEM | РНОТО | PART NAME           | QTY |
|------|-------|---------------------|-----|
| 1    |       | CHAIR LEG ( L & R ) | 2   |
| 2    |       | CHAIR BACK          | 1   |
| 3    |       | CHAIR SEAT          | 1   |