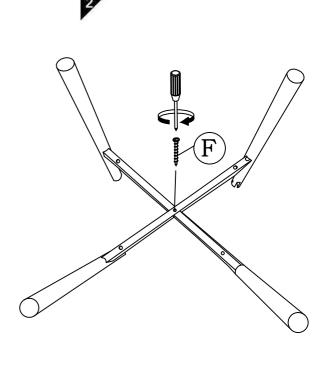

CAUTION
KEEP ALL THE PARTS OUT O F REACH OF CHILDREN.

| ITEM | РНОТО    | HARDWARE NAME                 | QTY             |
|------|----------|-------------------------------|-----------------|
| A    | <i>√</i> | JCBC (W) SCREW 7 X 32MM (BLK) | 2<br>(+1 extra) |
| B    |          | JCBB BOLT M6 X 30MM (BLK)     | 2<br>(+1 extra) |
| 0    |          | JCBC BOLT M6 X 70MM (RB)      | 4<br>(+1 extra) |
| D    |          | SPRING WASHER 5/16" (RB)      | 4<br>(+1 extra) |
| E    | 0        | FLAT WASHER M6 x 13MM (RB)    | 4<br>(+1 extra) |
| F    | <        | PH 5 X 32MM (BLK)             | 1<br>(+1 extra) |
| G    |          | ALLEN KEY M4 ( BALL SHAPE )   | 1               |