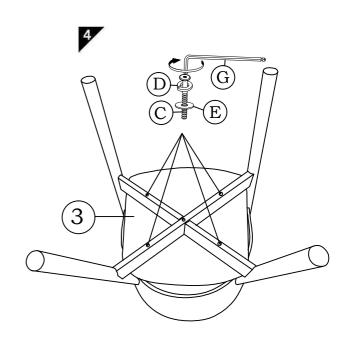

CAUTION
KEEP ALL THE PARTS OUT O F REACH OF CHILDREN.

| ITEM | РНОТО    | HARDWARE NAME                 | QTY             |
|------|----------|-------------------------------|-----------------|
| A    | <i>√</i> | JCBC (W) SCREW 7 X 32MM (BLK) | 2<br>(+1 extra) |
| B    |          | JCBB BOLT M6 X 30MM (BLK)     | 2<br>(+1 extra) |
| 0    |          | JCBC BOLT M6 X 70MM (RB)      | 4<br>(+1 extra) |
| D    |          | SPRING WASHER 5/16" (RB)      | 4<br>(+1 extra) |
| E    | 0        | FLAT WASHER M6 x 13MM (RB)    | 4<br>(+1 extra) |
| F    | <        | PH 5 X 32MM (BLK)             | 1<br>(+1 extra) |
| G    |          | ALLEN KEY M4 ( BALL SHAPE )   | 1               |

| ITEM | РНОТО | PART NAME           | QTY |
|------|-------|---------------------|-----|
| 1    |       | CHAIR LEG ( L & R ) | 2   |
| 2    |       | CHAIR BACK          | 1   |
| 3    |       | CHAIR SEAT          | 1   |