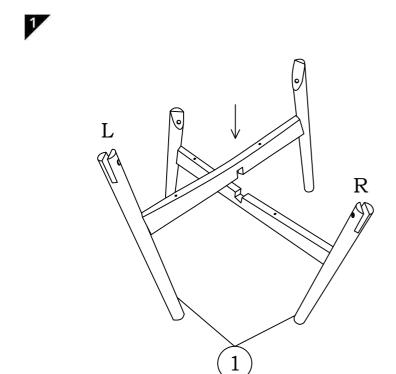

| ITEM | РНОТО | PART NAME           | QTY |
|------|-------|---------------------|-----|
| 1    |       | CHAIR LEG ( L & R ) | 2   |
| 2    |       | CHAIR BACK          | 1   |
| 3    |       | CHAIR SEAT          | 1   |