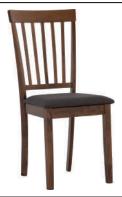

CAUTION
KEEP ALL THE PARTS OUT OF CHILDREN'S REACH.

| ИО  | РНОТО      | HARDWARE LIST         | QTY   |
|-----|------------|-----------------------|-------|
| A   |            | JCBC SCREW M6 X 50 MM | 6 PCS |
| B   | <b>(5)</b> | SPRING WASHER         | 6 PCS |
| (C) | D. Lander  | CSK SCREW M4 X 35MM   | 4PCS  |
| (D) |            | ALLEN KEY             | 1 PC  |
| E   |            | WOOD DOWEL            | 4 PCS |

| ITEM | РНОТО | PART LIST    | QTY   |
|------|-------|--------------|-------|
| 1    |       | CHAIR BACK   | 1 PC  |
| 2    |       | FRONT LEG    | 1 SET |
| 3    | E S   | SIDE RAIL    | 2 PCS |
| 4    |       | CUSHION SEAT | 1 PC  |