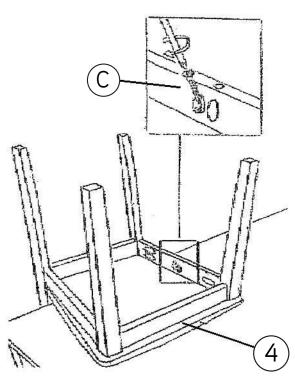

CAUTION
KEEP ALL THE PARTS OUT OF CHILDREN'S REACH.

| ИО  | РНОТО      | HARDWARE LIST         | QTY   |
|-----|------------|-----------------------|-------|
| A   |            | JCBC SCREW M6 X 50 MM | 6 PCS |
| B   | <b>(5)</b> | SPRING WASHER         | 6 PCS |
| (C) | D. Lander  | CSK SCREW M4 X 35MM   | 4PCS  |
| (D) |            | ALLEN KEY             | 1 PC  |
| E   |            | WOOD DOWEL            | 4 PCS |

| ITEM | РНОТО | PART LIST    | QTY   |
|------|-------|--------------|-------|
| 1    |       | CHAIR BACK   | 1 PC  |
| 2    |       | FRONT LEG    | 1 SET |
| 3    | E S   | SIDE RAIL    | 2 PCS |
| 4    |       | CUSHION SEAT | 1 PC  |