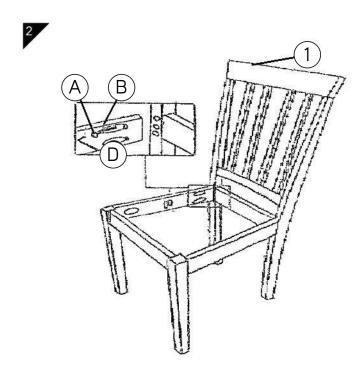

CAUTION
KEEP ALL THE PARTS OUT OF CHILDREN'S REACH.

| ИО  | РНОТО      | HARDWARE LIST         | QTY   |
|-----|------------|-----------------------|-------|
| A   |            | JCBC SCREW M6 X 50 MM | 6 PCS |
| B   | <b>(5)</b> | SPRING WASHER         | 6 PCS |
| (C) | D. Lander  | CSK SCREW M4 X 35MM   | 4PCS  |
| (D) |            | ALLEN KEY             | 1 PC  |
| E   |            | WOOD DOWEL            | 4 PCS |

| ITEM | РНОТО | PART LIST    | QTY   |
|------|-------|--------------|-------|
| 1    |       | CHAIR BACK   | 1 PC  |
| 2    |       | FRONT LEG    | 1 SET |
| 3    | E S   | SIDE RAIL    | 2 PCS |
| 4    |       | CUSHION SEAT | 1 PC  |