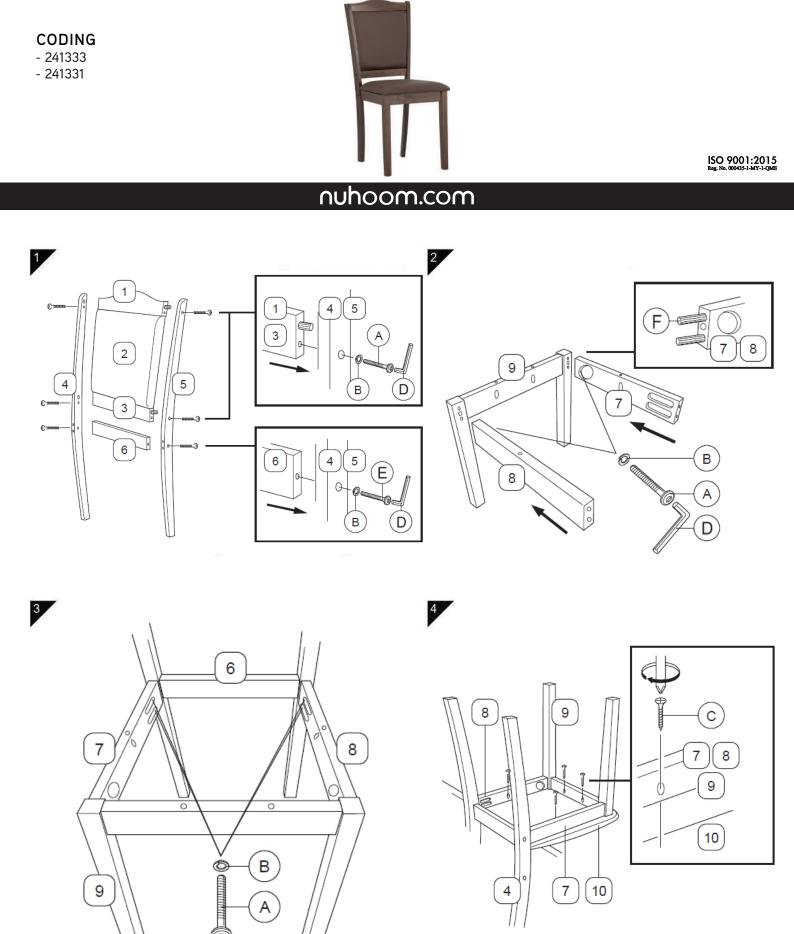

#### **CODING** - 241333 - 241331

ISO 9001:2015

### nuhoom.com

Read the instructions carefully. Remove all the wrappings, staples and straps from the carton. Refer to the hardware and furniture part list for guidance. Make sure that you have all the parts before you start assembling. Place all the wooden furniture parts on a clean, flat and soft surface, such as a carpet or rubbermat to prevent scratches.