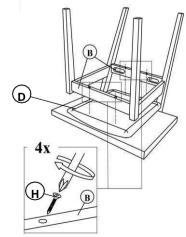

#### Caution KEEP ALL PARTS OUT OF REACH OF CHILDREN.

| ITEM | HARDWARE LIST (FOR 2 CHAIRS) |          | QTY    |
|------|------------------------------|----------|--------|
| E    | M6 X 50MM<br>JCBC BOLT       | <u> </u> | 12 PCS |
| F    | 1/4 SPRING WASHER            | 0        | 12 PCS |
| G    | 10 X 40MM<br>WOOD DOWEL      |          | 16 PCS |
| н    | M8 X 32MM<br>WOOD SCREW      |          | 8 PCS  |
| I    | M4 ALLEN KEY                 |          | 1 PC   |
| J    | "L" BRACKET                  |          | 4 PCS  |
| к    | M3 X 12MM<br>WOOD SCREW      |          | 8 PCS  |

| ITEM | PART LIST (FOR 2 CHAIRS) | SPARE<br>QTY |
|------|--------------------------|--------------|
| AL   |                          | 2 PCS        |
| AR   | RIGHT FRAME              | 2 PCS        |
| В    | FRONT & BACK RAIL        | 4 PCS        |
| С    | CAP RAIL                 | 2 PCS        |
| D    | CUSHION                  | 2 PCS        |

### Step 1

B B B AR AR 2x

Step 3

Step 4

Step 6

Step 5

2/2 nesthouz.com