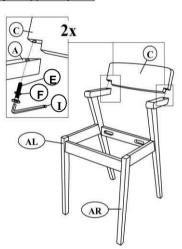

#### Caution KEEP ALL PARTS OUT OF REACH OF CHILDREN.

| ITEM | HARDWARE LIST (FOR 2 CHAIRS) |          | QTY    |
|------|------------------------------|----------|--------|
| E    | M6 X 50MM<br>JCBC BOLT       | <u> </u> | 12 PCS |
| F    | 1/4 SPRING WASHER            | 0        | 12 PCS |
| G    | 10 X 40MM<br>WOOD DOWEL      |          | 16 PCS |
| н    | M8 X 32MM<br>WOOD SCREW      |          | 8 PCS  |
| I    | M4 ALLEN KEY                 |          | 1 PC   |
| J    | "L" BRACKET                  |          | 4 PCS  |
| к    | M3 X 12MM<br>WOOD SCREW      |          | 8 PCS  |

| ITEM | PART LIST (FOR 2 CHAIRS) | SPARE<br>QTY |
|------|--------------------------|--------------|
| AL   |                          | 2 PCS        |
| AR   | RIGHT FRAME              | 2 PCS        |
| В    | FRONT & BACK RAIL        | 4 PCS        |
| С    | CAP RAIL                 | 2 PCS        |
| D    | CUSHION                  | 2 PCS        |

### Step 1

B B B AR AR 2x

Step 3

Step 4

Step 6

Step 5

2/2 nesthouz.com