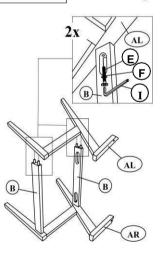

| ITEM | PART LIST (FOR 2 CHAIRS) | SPARE<br>QTY |
|------|--------------------------|--------------|
| AL   |                          | 2 PCS        |
| AR   | RIGHT FRAME              | 2 PCS        |
| В    | FRONT & BACK RAIL        | 4 PCS        |
| С    | CAP RAIL                 | 2 PCS        |
| D    | CUSHION                  | 2 PCS        |

### Step 1

B B B AR AR 2x

Step 3

Step 4

Step 6

Step 5

2/2 nesthouz.com