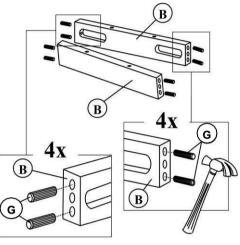

#### Caution KEEP ALL PARTS OUT OF REACH OF CHILDREN.

| ITEM | HARDWARE LIST (FOR 2 CHAIRS) |          | QTY    |
|------|------------------------------|----------|--------|
| E    | M6 X 50MM<br>JCBC BOLT       | <u> </u> | 12 PCS |
| F    | 1/4 SPRING WASHER            | 0        | 12 PCS |
| G    | 10 X 40MM<br>WOOD DOWEL      |          | 16 PCS |
| н    | M8 X 32MM<br>WOOD SCREW      |          | 8 PCS  |
| I    | M4 ALLEN KEY                 |          | 1 PC   |
| J    | "L" BRACKET                  |          | 4 PCS  |
| к    | M3 X 12MM<br>WOOD SCREW      |          | 8 PCS  |

### Step 1

B B B AR AR 2x

Step 3

Step 4

Step 6

Step 5

2/2 nesthouz.com