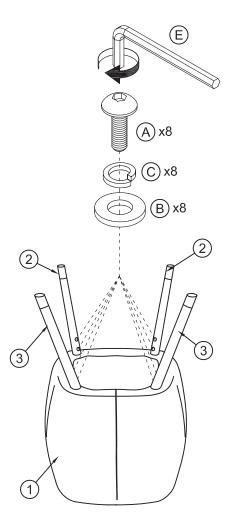

## CAUTION KEEP ALL THE PARTS OUT REACH OF CHILDREN

| ITEM | PHOTO | HARDWARE NAME    | QTY |
|------|-------|------------------|-----|
| A    |       | Bolt M6x20       | 8   |
| В    |       | Washer Ø6/Ø14    | 8   |
| 0    |       | Spring washer Ø6 | 8   |
| 0    |       | Felt pad         | 4   |
| E    |       | Allen key        | 1   |

| ITEM | PHOTO | PARTS NAME             | QTY |
|------|-------|------------------------|-----|
| 1    |       | Seat                   | 1   |
| 2    | 8     | 400mm front Chair legs | 2   |
| 3    | 9     | 385mm back Chair legs  | 2   |