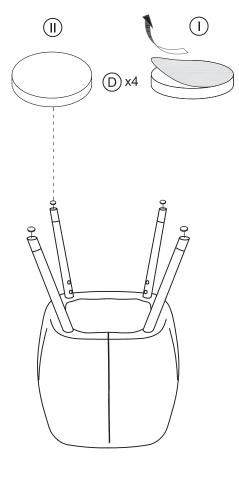

## CAUTION KEEP ALL THE PARTS OUT REACH OF CHILDREN

| ITEM | PHOTO | HARDWARE NAME    | QTY |
|------|-------|------------------|-----|
| A    |       | Bolt M6x20       | 8   |
| В    |       | Washer Ø6/Ø14    | 8   |
| 0    |       | Spring washer Ø6 | 8   |
| 0    |       | Felt pad         | 4   |
| E    |       | Allen key        | 1   |