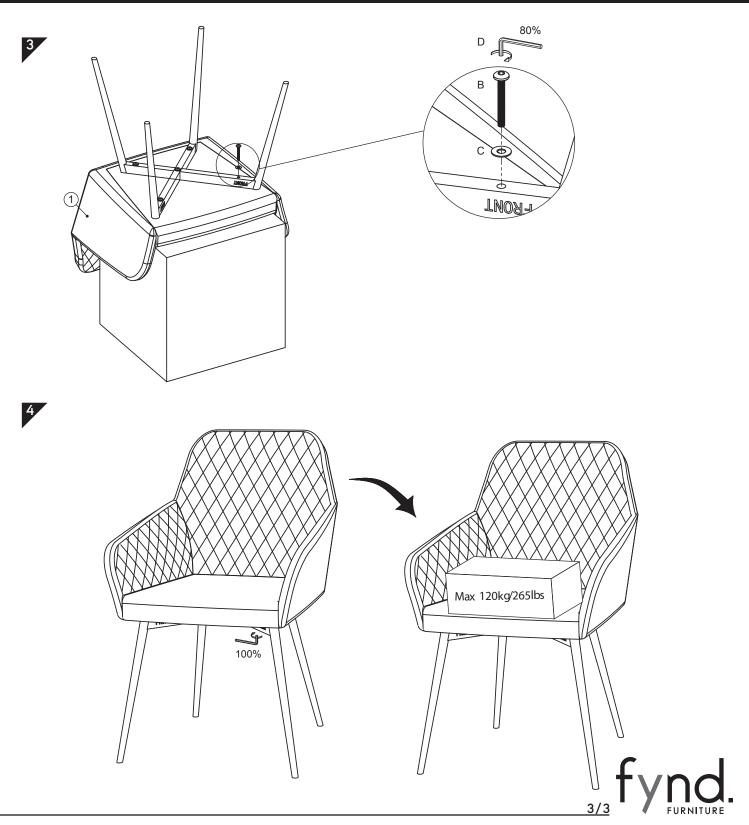

### fynd.

Read the instruction carefully. Remove all the wrapping material, staples and straps from the carton. Refer to the hardware and furniture part list for guidance. Be sure that you have all the parts before you start assembling. Place all the wooden furniture part on a clean and flat soft surface, such as carpet or rubbermat to prevent from scratches.

## CAUTION KEEP ALL THE PARTS OUT OF REACH OF CHILDREN.

| ITEM | РНОТО | HARDWARE NAME           | QTY |
|------|-------|-------------------------|-----|
| A    |       | M6 X 30mm (M6 X 19/16") | 1   |
| B    |       | M6 X 50mm (M6 X 31/16") | 4   |
| C    |       | 18mm (11/16")           | 5   |
| D    |       | 5mm(3/16")              | 1   |

| ITEM | РНОТО | PARTS NAME  | QTY |
|------|-------|-------------|-----|
| 1    |       | SEAT        | 1   |
| 2    |       | LEG (UPPER) | 1   |
| 3    |       | LEG (LOWER) | 1   |