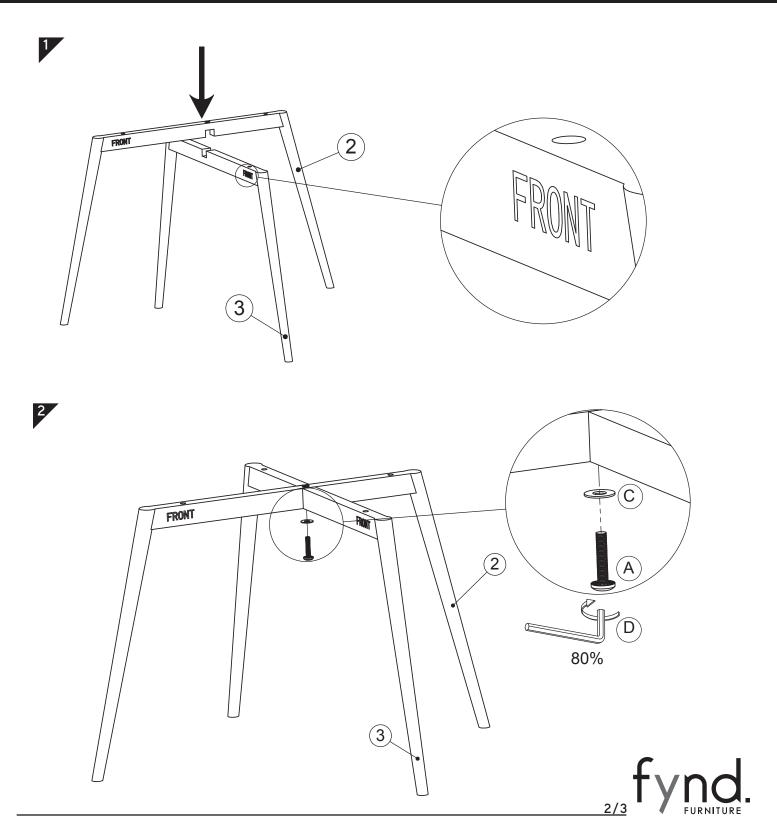

### fynd.

Read the instruction carefully. Remove all the wrapping material, staples and straps from the carton. Refer to the hardware and furniture part list for guidance. Be sure that you have all the parts before you start assembling. Place all the wooden furniture part on a clean and flat soft surface, such as carpet or rubbermat to prevent from scratches.

## CAUTION KEEP ALL THE PARTS OUT OF REACH OF CHILDREN.

| ITEM | РНОТО | HARDWARE NAME           | QTY |
|------|-------|-------------------------|-----|
| A    |       | M6 X 30mm (M6 X 19/16") | 1   |
| B    |       | M6 X 50mm (M6 X 31/16") | 4   |
| C    |       | 18mm (11/16")           | 5   |
| D    |       | 5mm(3/16")              | 1   |

| ITEM | РНОТО | PARTS NAME  | QTY |
|------|-------|-------------|-----|
| 1    |       | SEAT        | 1   |
| 2    |       | LEG (UPPER) | 1   |
| 3    |       | LEG (LOWER) | 1   |