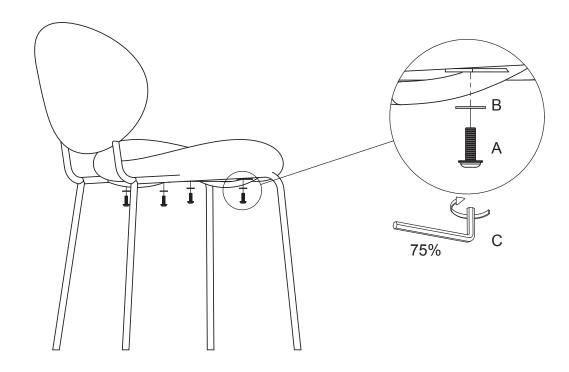

CAUTION KEEP ALL THE PARTS OUT OF REACH OF CHILDREN.

| ITEM | РНОТО | HARDWAR <b>E NAME</b>   | QTY |
|------|-------|-------------------------|-----|
| A    |       | M6 X 20MM (M6 X 13/16") | 4   |
| B    |       | 18MM (11/16")           | 4   |
| C    |       | 5MM (3/16")             | 1   |