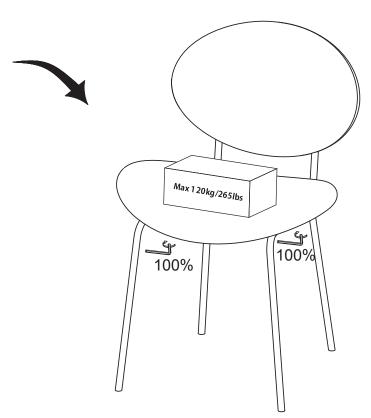

ure part list for guidance. Be sure that you have all the parts before you start assembling. Place all the wooden furniture part on a clean and flat soft surface, such as carpet or rubbermat to prevent from scratches.

CAUTION KEEP ALL THE PARTS OUT OF REACH OF CHILDREN.

| ITEM | РНОТО | HARDWAR <b>E NAME</b>   | QTY |
|------|-------|-------------------------|-----|
| A    |       | M6 X 20MM (M6 X 13/16") | 4   |
| B    |       | 18MM (11/16")           | 4   |
| C    |       | 5MM (3/16")             | 1   |

| ITEM | РНОТО | PAR <b>T NAME</b> | QTY |
|------|-------|-------------------|-----|
| 1    | R     | LEG FRAME         | 1   |
| 2    |       | SEAT              | 1   |

#### **CODING**

- 241242
- 241243
- 241244



ISO 9001:2015 Reg. No. 000435-1-MY-1-QMS

## LUOOMa.com