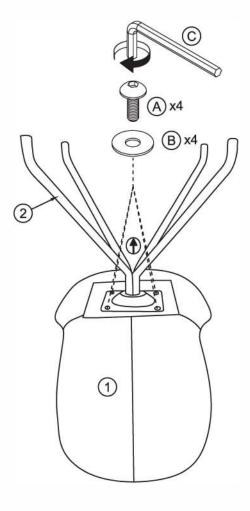

## LUOOMa.com

Read the instruction carefully. Remove all the wrapping material, staples and straps from the carton. Refer to the hardware and furniture part list for guidance. Be sure that you have all the parts before you start assembling. Place all the wooden furniture part on a clean and flat soft surface, such as carpet or rubbermat to prevent from scratches.

## CAUTION KEEP ALL THE PARTS OUT OF REACH OF CHILDREN.

| ITEM | РНОТО | HARDWARE NAME   | QTY |
|------|-------|-----------------|-----|
| A    |       | Bolt M6x18      | 4   |
| B    | 0     | Washer Ø6/Ø16x1 | 4   |
| 0    |       | Allen key 5 mm  | 1   |

| ITEM | РНОТО | PARTS NAME | QTY |
|------|-------|------------|-----|
| 1    |       | Seat       | 1   |
| 2    |       | Leg frame  | 1   |

**CODING** -241223 -241222

ISO 9001:2015 Reg.No. 000435-1-MY-1-QMS