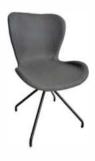

| ITEM | РНОТО | PARTS NAME | QTY |
|------|-------|------------|-----|
| 1    |       | Seat       | 1   |
| 2    |       | Leg frame  | 1   |

**CODING** -241223 -241222

ISO 9001:2015 Reg.No. 000435-1-MY-1-QMS