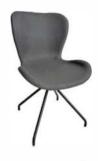

| ITEM | РНОТО | PARTS NAME | QTY |
|------|-------|------------|-----|
| 1    |       | Seat       | 1   |
| 2    |       | Leg frame  | 1   |

**CODING** -241223 -241222

ISO 9001:2015 Reg.No. 000435-1-MY-1-QMS