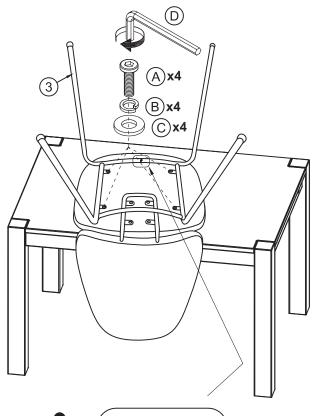

## CAUTION KEEP ALL THE PARTS OUT REACH OF CHILDREN

| ITEM | РНОТО    | HARDWARE NAME         | QTY |
|------|----------|-----------------------|-----|
| A    |          | Bolt M6,2x19          | 8   |
| B    | <b>©</b> | Spring Washer Ø10x1,2 | 8   |
| 0    | 0        | Washer Ø13x1,0        | 8   |
| (D)  |          | Allen key 4 mm        | 1   |

| ITEM | PHOTO | PARTS NAME | QTY |
|------|-------|------------|-----|
| 1    |       | Back       | 1   |
| 2    |       | Seat       | 1   |
| 3    |       | Leg frame  | 1   |