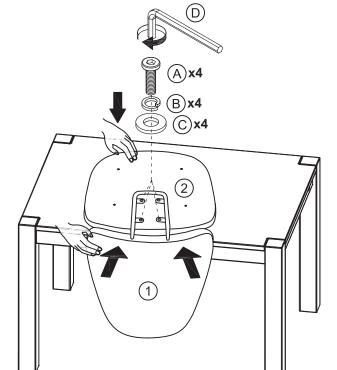

## CAUTION KEEP ALL THE PARTS OUT REACH OF CHILDREN

| ITEM | РНОТО    | HARDWARE NAME         | QTY |
|------|----------|-----------------------|-----|
| A    |          | Bolt M6,2x19          | 8   |
| B    | <b>©</b> | Spring Washer Ø10x1,2 | 8   |
| 0    | 0        | Washer Ø13x1,0        | 8   |
| (D)  |          | Allen key 4 mm        | 1   |

| ITEM | PHOTO | PARTS NAME | QTY |
|------|-------|------------|-----|
| 1    |       | Back       | 1   |
| 2    |       | Seat       | 1   |
| 3    |       | Leg frame  | 1   |