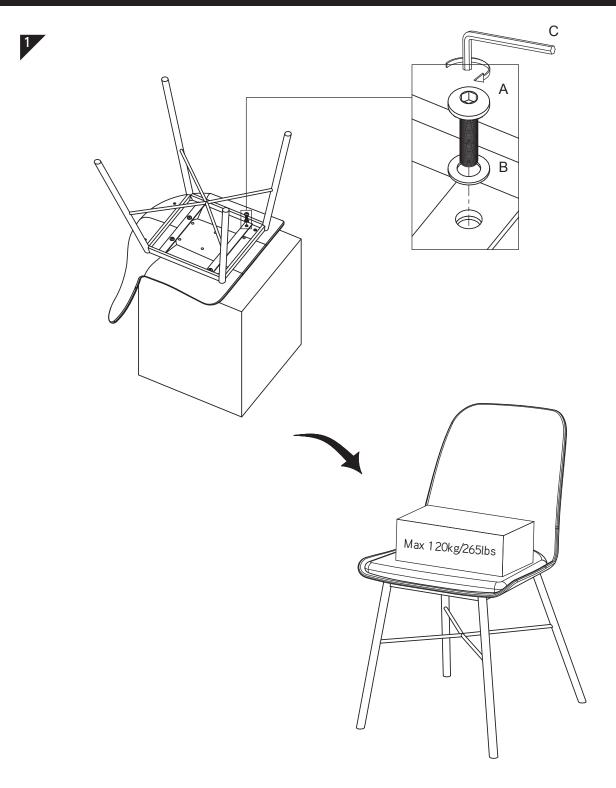

### LUOOMa.com

Read the instruction carefully. Remove all the wrapping material, staples and straps from the carton. Refer to the hardware and furniture part list for guidance. Be sure that you have all the parts before you start assembling. Place all the wooden furniture part on a clean and flat soft surface, such as carpet or rubbermat to prevent from scratches.

CAUTION KEEP ALL THE PARTS OUT OF REACH OF CHILDREN.

| ITEM     | РНОТО | HARDWARE NAME           | QTY |
|----------|-------|-------------------------|-----|
| A        |       | M6 X 18MM (M6 X 11/16") | 4   |
| B        | 0     | 16MM (5/8" )            | 4   |
| <u>C</u> |       | 5MM (3/16" )            | 1   |