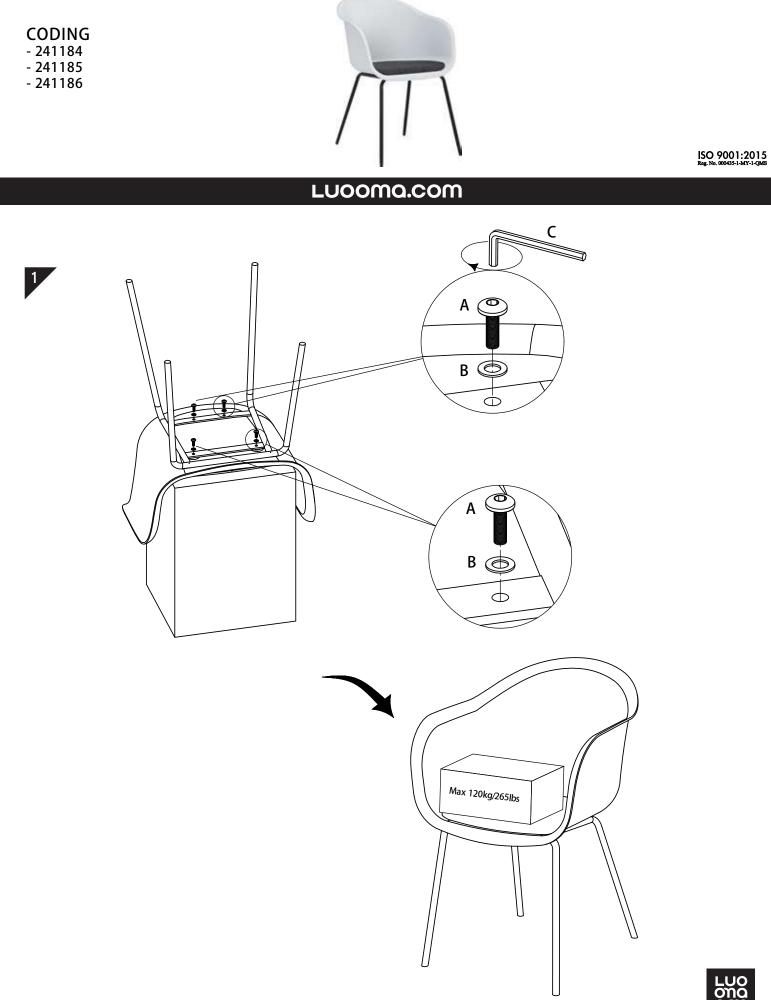

## LUOOMA.COM

Read the instruction carefully. Remove all the wrapping material, staples and straps from the carton. Refer to the hardware and furniture part list for guidance. Be sure that you have all the parts before you start assembling. Place all the wooden furniture part on a clean and flat soft surface, such as carpet or rubbermat to prevent from scratches.

### CAUTION

KEEP ALL THE PARTS OUT OF REACH OF CHILDREN.

| ITEM | РНОТО      | HARDWARE NAME           | QTY |
|------|------------|-------------------------|-----|
| A    |            | M6 X 18MM (M6 X 45/64") | 4   |
| B    | $\bigcirc$ | 16MM (5/8″)             | 4   |
| C    |            | 5MM (3/16"/)            | 1   |

| ITEM | РНОТО      | PART NAME | QTY |
|------|------------|-----------|-----|
| 1    | $\bigcirc$ | SEAT      | 1   |
| 2    |            | LEG FRAME | 1   |

1/