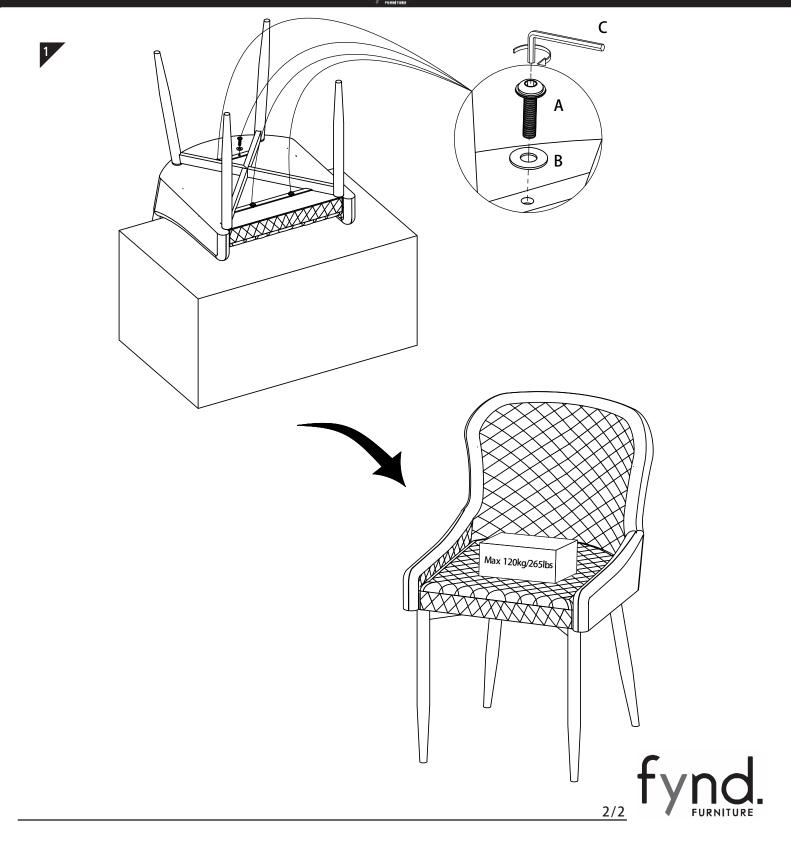

CAUTION KEEP ALL THE PARTS OUT OF REACH OF CHILDREN.

| ITEM | РНОТО | HARDWARE NAME         | QTY |
|------|-------|-----------------------|-----|
| A    |       | M6 X 30MM (M6 X 1/8") | 4   |
| B    |       | 18MM (11/16")         | 4   |
| (C)  |       | 5MM (3/16″)           | 1   |

| ITEM | РНОТО | PARTS LNAME | QTY |
|------|-------|-------------|-----|
| 1    |       | SEAT        | 1   |
| 2    |       | LEG FRAME   | 1   |