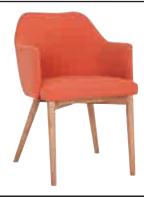

| ITEM | PART LIST | SPARE<br>QTY |
|------|-----------|--------------|
| А    | BACK REST | 1            |
| В    | LEG FRAME | 1            |