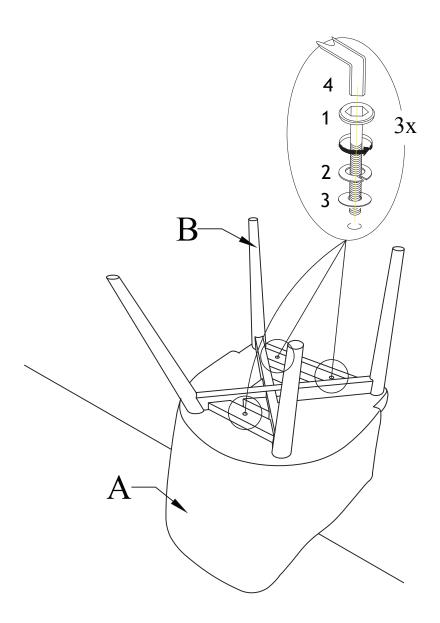

## nesthouz.com

Read the instruction carefully. Remove all the wrapping material. Staples and straps from the carton. Refer to the hardware and furniture part list for guidance. Be sure that you have all the parts before you start assembling. Place all the wooden furniture part on a clean and flat soft surface, such as carpet or rubbermat to prevent from scratches

#### **CAUTION** KEEP ALL THE PARTS OUT REACH OF CHILDREN

| ITEM | HARDWARE LIST                     | QTY | SPARE<br>QTY |
|------|-----------------------------------|-----|--------------|
| 1    | JCBC<br>M6 x 45 mm(Rainbow)       | 3   |              |
| 2    | SPRING WASHER                     | 3   |              |
| 3    | FLAT WASHER                       | 3   |              |
| 4    | M4 ALLEN KEY<br>(BALL SHAPE) LONG | 1   |              |

| ITEM | PART LIST | SPARE<br>QTY |
|------|-----------|--------------|
| А    | BACK REST | 1            |
| В    | LEG FRAME | 1            |