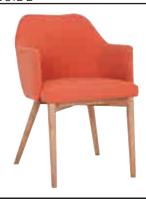

| ITEM | PART LIST | SPARE<br>QTY |
|------|-----------|--------------|
| А    | BACK REST | 1            |
| В    | LEG FRAME | 1            |