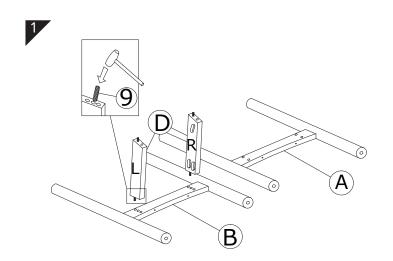

#### **CAUTION** KEEP ALL THE PARTS OUT REACH OF CHILDREN

| HARDWARE LIST |                           |            |     |              |  |
|---------------|---------------------------|------------|-----|--------------|--|
| ITEM          | DESCRIPTION               |            | QTY | Spare<br>Qty |  |
| 1             | JCBC SCREW M6 X 50MM      | <u></u>    | 6   | 1            |  |
| 2             | JCBC SCREW M6 X 25MM      |            | 4   | 1            |  |
| 3             | SPRING WASHER M6          | <b>@</b>   | 6   | 1            |  |
| 4             | SCREW PIN                 | 70         | 6   | 1            |  |
| 5             | CSK CB SCREW M5 X 32MM    |            | 4   | 1            |  |
| 6             | CSK CB SCREW M3.5 X 12MM  |            | 8   | 2            |  |
| 7             | HANDLE SCREW M4 X 12MM    |            | 4   | 1            |  |
| 8             | METAL PLATE               | 00         | 4   |              |  |
| 9             | WOOD DOWEL M10 X 30MM     |            | 6   | 1            |  |
| 10            | L - BRACKET               | $\bigcirc$ | 4   |              |  |
| 11            | ALLEN KEY M4 (BALL SHAPE) | $\neg$     | 1   |              |  |

| PART LIST |                 |     |   |  |  |
|-----------|-----------------|-----|---|--|--|
| ITEM      | DESCRIPTION     | QTY |   |  |  |
| A         | FRONT LEG       | 000 | 1 |  |  |
| В         | BACK LEG        | 000 | 1 |  |  |
| С         | SIDE RAIL (L&R) |     | 2 |  |  |
| В         | ARM REST        |     | 2 |  |  |
| В         | CHAIR SEAT      |     | 1 |  |  |