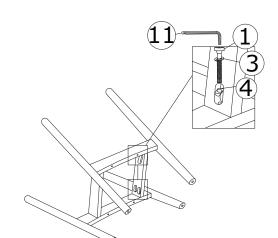

#### **CAUTION** KEEP ALL THE PARTS OUT REACH OF CHILDREN

| HARDWARE LIST |                           |            |     |              |  |
|---------------|---------------------------|------------|-----|--------------|--|
| ITEM          | DESCRIPTION               |            | QTY | Spare<br>Qty |  |
| 1             | JCBC SCREW M6 X 50MM      | <u></u>    | 6   | 1            |  |
| 2             | JCBC SCREW M6 X 25MM      |            | 4   | 1            |  |
| 3             | SPRING WASHER M6          | <b>@</b>   | 6   | 1            |  |
| 4             | SCREW PIN                 | 70         | 6   | 1            |  |
| 5             | CSK CB SCREW M5 X 32MM    |            | 4   | 1            |  |
| 6             | CSK CB SCREW M3.5 X 12MM  |            | 8   | 2            |  |
| 7             | HANDLE SCREW M4 X 12MM    |            | 4   | 1            |  |
| 8             | METAL PLATE               | 00         | 4   |              |  |
| 9             | WOOD DOWEL M10 X 30MM     |            | 6   | 1            |  |
| 10            | L - BRACKET               | $\bigcirc$ | 4   |              |  |
| 11            | ALLEN KEY M4 (BALL SHAPE) | $\neg$     | 1   |              |  |