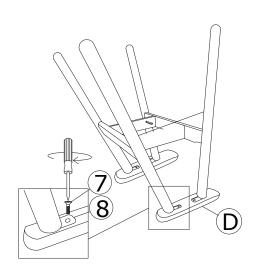

#### **CAUTION** KEEP ALL THE PARTS OUT REACH OF CHILDREN

| HARDWARE LIST |                           |            |     |              |  |
|---------------|---------------------------|------------|-----|--------------|--|
| ITEM          | DESCRIPTION               |            | QTY | Spare<br>Qty |  |
| 1             | JCBC SCREW M6 X 50MM      | <u></u>    | 6   | 1            |  |
| 2             | JCBC SCREW M6 X 25MM      |            | 4   | 1            |  |
| 3             | SPRING WASHER M6          | <b>@</b>   | 6   | 1            |  |
| 4             | SCREW PIN                 | 70         | 6   | 1            |  |
| 5             | CSK CB SCREW M5 X 32MM    |            | 4   | 1            |  |
| 6             | CSK CB SCREW M3.5 X 12MM  |            | 8   | 2            |  |
| 7             | HANDLE SCREW M4 X 12MM    |            | 4   | 1            |  |
| 8             | METAL PLATE               | 00         | 4   |              |  |
| 9             | WOOD DOWEL M10 X 30MM     |            | 6   | 1            |  |
| 10            | L - BRACKET               | $\bigcirc$ | 4   |              |  |
| 11            | ALLEN KEY M4 (BALL SHAPE) | $\neg$     | 1   |              |  |

| PART LIST |                 |     |   |  |  |
|-----------|-----------------|-----|---|--|--|
| ITEM      | DESCRIPTION     | QTY |   |  |  |
| A         | FRONT LEG       | 000 | 1 |  |  |
| В         | BACK LEG        | 000 | 1 |  |  |
| С         | SIDE RAIL (L&R) |     | 2 |  |  |
| В         | ARM REST        |     | 2 |  |  |
| В         | CHAIR SEAT      |     | 1 |  |  |