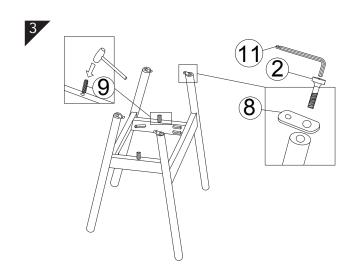

#### **CAUTION** KEEP ALL THE PARTS OUT REACH OF CHILDREN

| HARDWARE LIST |                           |            |     |              |  |
|---------------|---------------------------|------------|-----|--------------|--|
| ITEM          | DESCRIPTION               |            | QTY | Spare<br>Qty |  |
| 1             | JCBC SCREW M6 X 50MM      | <u></u>    | 6   | 1            |  |
| 2             | JCBC SCREW M6 X 25MM      |            | 4   | 1            |  |
| 3             | SPRING WASHER M6          | <b>@</b>   | 6   | 1            |  |
| 4             | SCREW PIN                 | 70         | 6   | 1            |  |
| 5             | CSK CB SCREW M5 X 32MM    |            | 4   | 1            |  |
| 6             | CSK CB SCREW M3.5 X 12MM  |            | 8   | 2            |  |
| 7             | HANDLE SCREW M4 X 12MM    |            | 4   | 1            |  |
| 8             | METAL PLATE               | 00         | 4   |              |  |
| 9             | WOOD DOWEL M10 X 30MM     |            | 6   | 1            |  |
| 10            | L - BRACKET               | $\bigcirc$ | 4   |              |  |
| 11            | ALLEN KEY M4 (BALL SHAPE) | $\neg$     | 1   |              |  |

| PART LIST |                 |     |   |  |  |
|-----------|-----------------|-----|---|--|--|
| ITEM      | DESCRIPTION     | QTY |   |  |  |
| A         | FRONT LEG       | 000 | 1 |  |  |
| В         | BACK LEG        | 000 | 1 |  |  |
| С         | SIDE RAIL (L&R) |     | 2 |  |  |
| В         | ARM REST        |     | 2 |  |  |
| В         | CHAIR SEAT      |     | 1 |  |  |