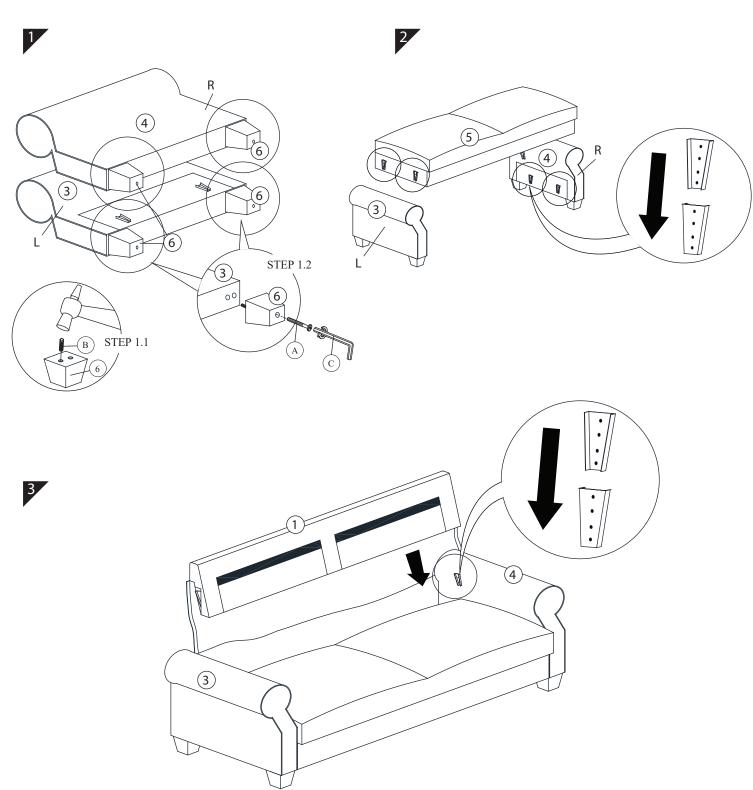

CAUTION
KEEP ALL THE PARTS OUT OF CHILDREN'S REACH.

| ITEM | РНОТО   | HARDWARE NAME           | QTY |
|------|---------|-------------------------|-----|
| A    | <u></u> | JCBC SCREW<br>M6 X 70mm | 4   |
| В    |         | WOOD DOWEL<br>M8 X 30mm | 4   |
| С    |         | M4 ALLEN KEY (100)      | 1   |

| ITE M | РНОТО | PARTS N AME   | QTY |
|-------|-------|---------------|-----|
| 1     |       | BACK PANEL    | 1   |
| 2     |       | BACK CUSHION  | 2   |
| 3     |       | SIDE PANEL(L) | 1   |
| 4     |       | SIDE PANEL(R) | 1   |
| 5     |       | CUSHION SEAT  | 1   |
| 6     | 000   | LEG           | 4   |
| 7     |       | PILLOW        | 4   |