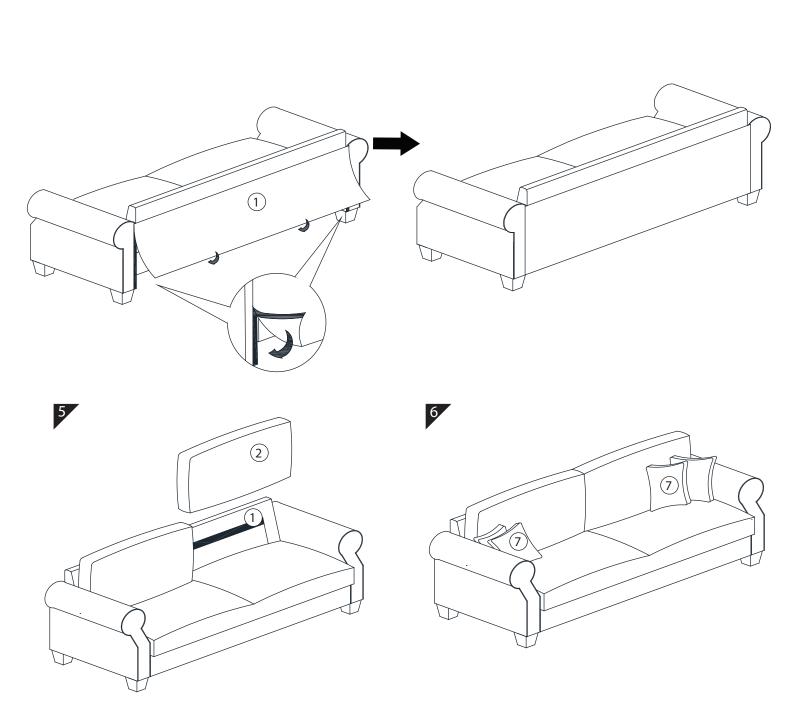

| ITE M | РНОТО | PARTS N AME   | QTY |
|-------|-------|---------------|-----|
| 1     |       | BACK PANEL    | 1   |
| 2     |       | BACK CUSHION  | 2   |
| 3     |       | SIDE PANEL(L) | 1   |
| 4     |       | SIDE PANEL(R) | 1   |
| 5     |       | CUSHION SEAT  | 1   |
| 6     | 000   | LEG           | 4   |
| 7     |       | PILLOW        | 4   |