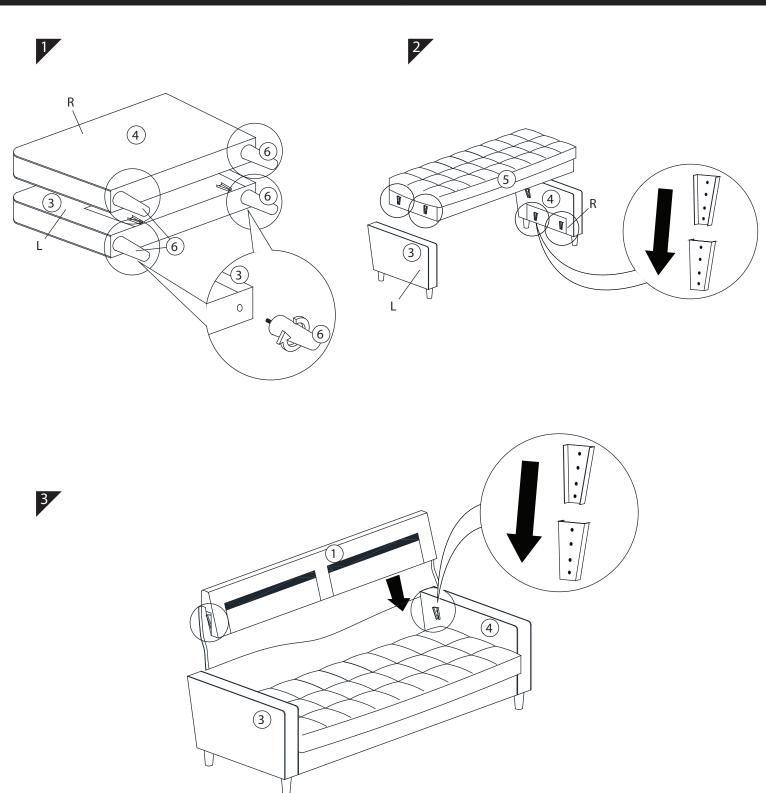

### nuhoom.com

Read the instructions carefully. Remove all the wrappings, staples and straps from the carton. Refer to the hardware and furniture part list for guidance. Make sure that you have all the parts before you start assembling. Place all the wooden furniture parts on a clean, flat and soft surface, such as a carpet or rubbermat to prevent scratches.

CAUTION
KEEP ALL THE PARTS OUT OF CHILDREN'S REACH.

| ITE M | РНОТО | PARTS NAME    | QTY |
|-------|-------|---------------|-----|
| 1     |       | BACK PANEL    | 1   |
| 2     |       | BACK CUSHION  | 2   |
| 3     |       | SIDE PANEL(L) | 1   |
| 4     |       | SIDE PANEL(R) | 1   |
| 5     |       | CUSHION SEAT  | 1   |
| 6     |       | LEG           | 4   |
| 7     |       | PILLOW        | 4   |