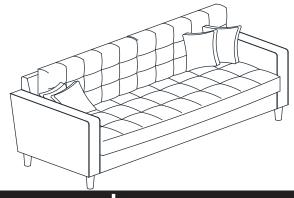

### nuhoom.com

Read the instructions carefully. Remove all the wrappings, staples and straps from the carton. Refer to the hardware and furniture part list for guidance. Make sure that you have all the parts before you start assembling. Place all the wooden furniture parts on a clean, flat and soft surface, such as a carpet or rubbermat to prevent scratches.

CAUTION
KEEP ALL THE PARTS OUT OF CHILDREN'S REACH.

| ITE M | РНОТО | PARTS NAME    | QTY |
|-------|-------|---------------|-----|
| 1     |       | BACK PANEL    | 1   |
| 2     |       | BACK CUSHION  | 2   |
| 3     |       | SIDE PANEL(L) | 1   |
| 4     |       | SIDE PANEL(R) | 1   |
| 5     |       | CUSHION SEAT  | 1   |
| 6     |       | LEG           | 4   |
| 7     |       | PILLOW        | 4   |