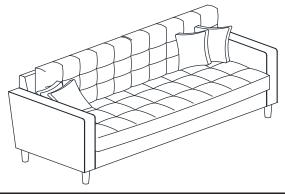

### nuhoom.com

Read the instructions carefully. Remove all the wrappings, staples and straps from the carton. Refer to the hardware and furniture part list for guidance. Make sure that you have all the parts before you start assembling. Place all the wooden furniture parts on a clean, flat and soft surface, such as a carpet or rubbermat to prevent scratches.

CAUTION
KEEP ALL THE PARTS OUT OF CHILDREN'S REACH.

| ITE M | РНОТО | PARTS NAME    | QTY |
|-------|-------|---------------|-----|
| 1     |       | BACK PANEL    | 1   |
| 2     |       | BACK CUSHION  | 2   |
| 3     |       | SIDE PANEL(L) | 1   |
| 4     |       | SIDE PANEL(R) | 1   |
| 5     |       | CUSHION SEAT  | 1   |
| 6     |       | LEG           | 4   |
| 7     |       | PILLOW        | 4   |