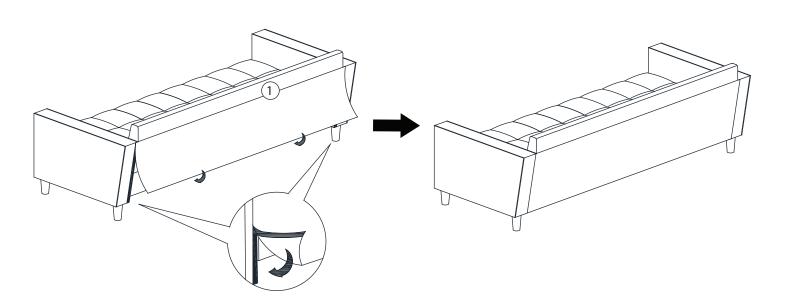

### nuhoom.com

Read the instructions carefully. Remove all the wrappings, staples and straps from the carton. Refer to the hardware and furniture part list for guidance. Make sure that you have all the parts before you start assembling. Place all the wooden furniture parts on a clean, flat and soft surface, such as a carpet or rubbermat to prevent scratches.