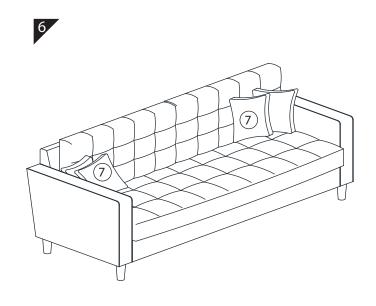

CAUTION
KEEP ALL THE PARTS OUT OF CHILDREN'S REACH.

| ITE M | РНОТО | PARTS NAME    | QTY |
|-------|-------|---------------|-----|
| 1     |       | BACK PANEL    | 1   |
| 2     |       | BACK CUSHION  | 2   |
| 3     |       | SIDE PANEL(L) | 1   |
| 4     |       | SIDE PANEL(R) | 1   |
| 5     |       | CUSHION SEAT  | 1   |
| 6     |       | LEG           | 4   |
| 7     |       | PILLOW        | 4   |