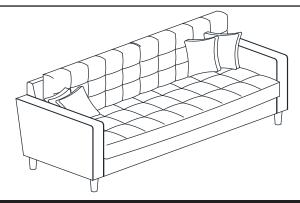

### nuhoom.com

Read the instructions carefully. Remove all the wrappings, staples and straps from the carton. Refer to the hardware and furniture part list for guidance. Make sure that you have all the parts before you start assembling. Place all the wooden furniture parts on a clean, flat and soft surface, such as a carpet or rubbermat to prevent scratches.

CAUTION
KEEP ALL THE PARTS OUT OF CHILDREN'S REACH.

| ITE M | РНОТО | PARTS NAME    | QTY |
|-------|-------|---------------|-----|
| 1     |       | BACK PANEL    | 1   |
| 2     |       | BACK CUSHION  | 2   |
| 3     |       | SIDE PANEL(L) | 1   |
| 4     |       | SIDE PANEL(R) | 1   |
| 5     |       | CUSHION SEAT  | 1   |
| 6     |       | LEG           | 4   |
| 7     |       | PILLOW        | 4   |