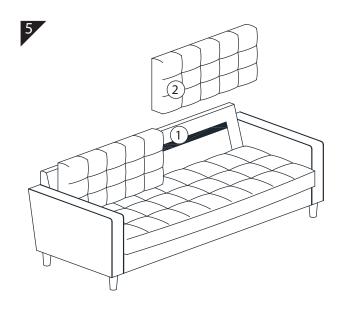

CAUTION
KEEP ALL THE PARTS OUT OF CHILDREN'S REACH.

| ITE M | РНОТО | PARTS NAME    | QTY |
|-------|-------|---------------|-----|
| 1     |       | BACK PANEL    | 1   |
| 2     |       | BACK CUSHION  | 2   |
| 3     |       | SIDE PANEL(L) | 1   |
| 4     |       | SIDE PANEL(R) | 1   |
| 5     |       | CUSHION SEAT  | 1   |
| 6     |       | LEG           | 4   |
| 7     |       | PILLOW        | 4   |