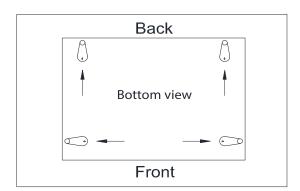

## fynd.

Read the instruction carefully. Remove all the wrapping material, staples and straps from the carton. Refer to the hardware and furniture part list for guidance. Be sure that you have all the parts before you start assembling. Place all the wooden furniture part on a clean and flat soft surface, such as carpet or rubbermat to prevent from scratches.