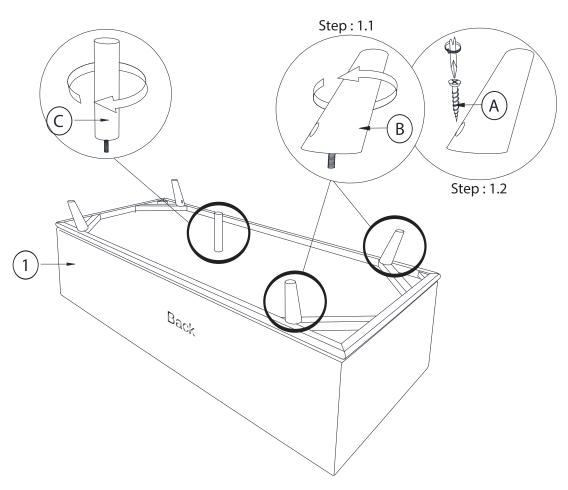

CAUTION KEEP ALL THE PARTS OUT OF REACH OF CHILDREN.

| ITEM | РНОТО   | HARDWARE <b>NAME</b> | QTY |
|------|---------|----------------------|-----|
| A    | () minn | Csk M4 x 38mm        | 4   |
| B    |         | Leg                  | 4   |
| C    | -       | Center Leg           | 1   |