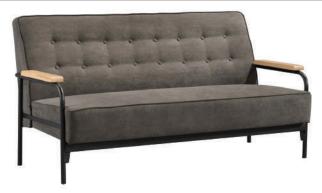

| ITEM | РНОТО | PARTS NAME     | QTY |
|------|-------|----------------|-----|
| 1    |       | Back Rest      | 1   |
| 2    |       | Cushion Seat   | 1   |
| 3    |       | Right Arm Rest | 1   |
| 4    |       | Left Arm Rest  | 1   |
| 5    |       | Apron          | 1   |