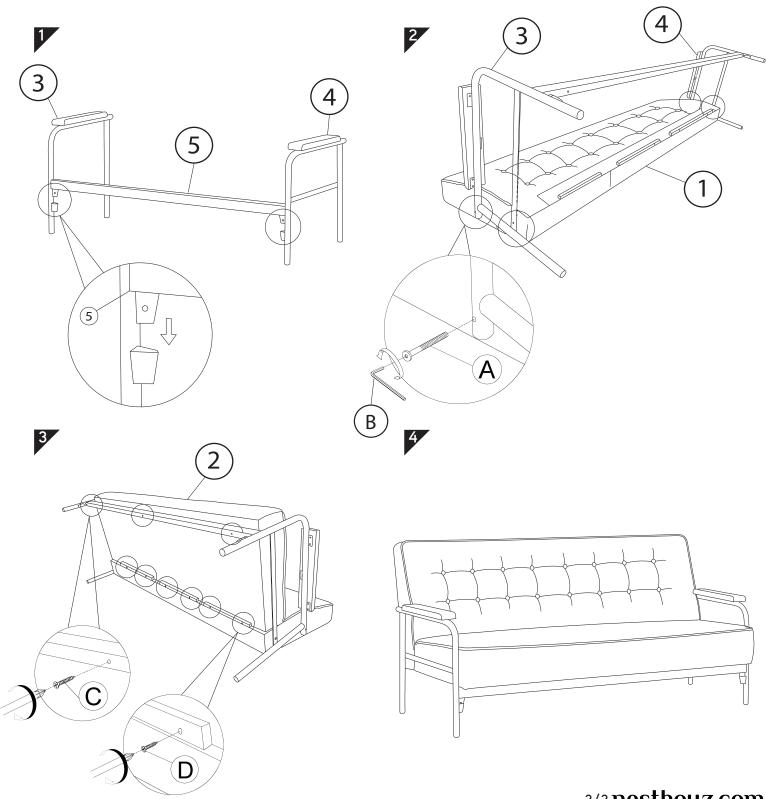

## nesthouz.com

Read the instructions carefully. Remove all the wrappings, staples and straps from the carton. Refer to the hardware and furniture part list for guidance. Make sure that you have all the parts before you start assembling. Place all the wooden furniture parts on a clean, flat and soft surface, such as a carpet or rubbermat to prevent scratches.

CAUTION
KEEP ALL THE PARTS OUT OF CHILDREN'S REACH.

| ITEM | РНОТО | HAREWARE NAME        | QTY |
|------|-------|----------------------|-----|
| A    |       | JCBC Bolt M6 X 50MM  | 4   |
| B    |       | ALLEN KEY M4         | 1   |
| (C)  |       | CSK Screw M4 x 65 MM | 3   |
| D    |       | CSK Screw M4 x 38 MM | 6   |

| ITEM | РНОТО | PARTS NAME     | QTY |
|------|-------|----------------|-----|
| 1    |       | Back Rest      | 1   |
| 2    |       | Cushion Seat   | 1   |
| 3    |       | Right Arm Rest | 1   |
| 4    |       | Left Arm Rest  | 1   |
| 5    |       | Apron          | 1   |