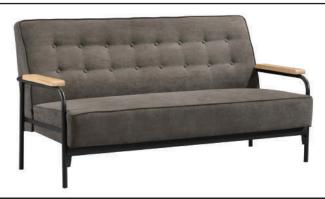

| ITEM | РНОТО | PARTS NAME     | QTY |
|------|-------|----------------|-----|
| 1    |       | Back Rest      | 1   |
| 2    |       | Cushion Seat   | 1   |
| 3    |       | Right Arm Rest | 1   |
| 4    |       | Left Arm Rest  | 1   |
| 5    |       | Apron          | 1   |