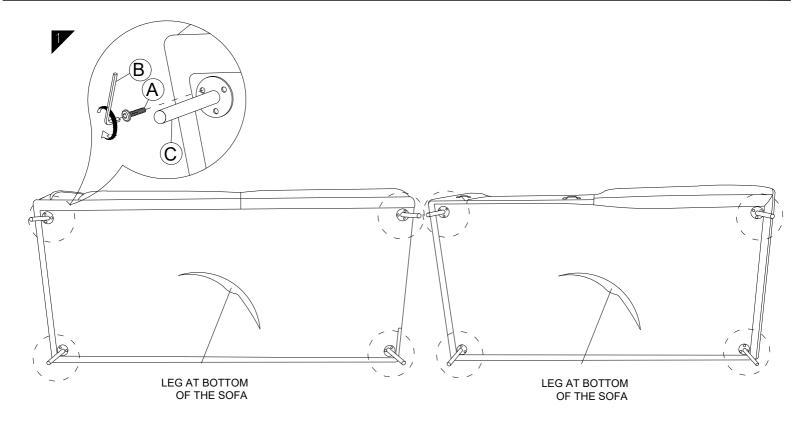

## CAUTION KEEP ALL THE PARTS OUT OF CHILDREN'S REACH.

| ITEM | РНОТО | HARDWARE<br>NAME | QTY |
|------|-------|------------------|-----|
| A    |       | JCBC M6 x 25MM   | 24  |
| B    |       | M4 ALLEN KEY     | 1   |
| C    | 3     | SOFA LEG         | 8   |