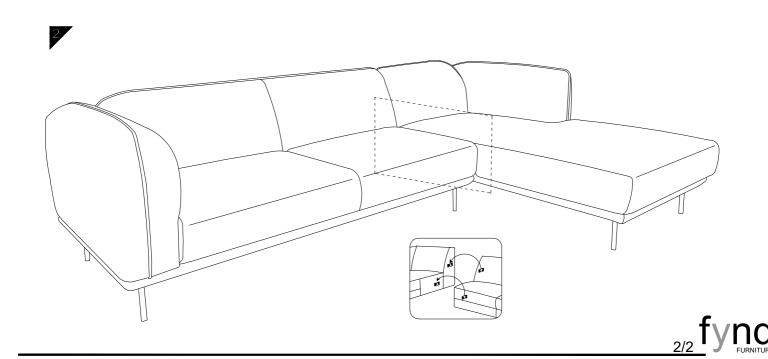

## fyndfurniture.com

Read the instructions carefully. Remove all the wrappings , staples and straps from the arton. Refer to the hardware and furniture part list for guidance. Make sure that you have all the parts before you start assembling. Place all the wooden furnityre parts on a clean, flat and soft surface, such as a carpet or rubbermat to prevent scrarches.