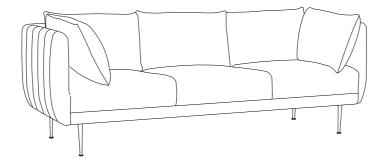

| ITEM | РНОТО | PART NAME | QTY |
|------|-------|-----------|-----|
| 1    |       | SOFA BODY | 1   |
| 2    |       | METAL LEG | 4   |