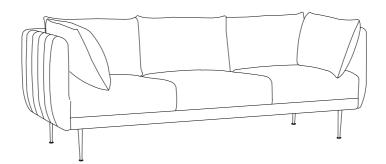

| ITEM | РНОТО | PART NAME | QTY |
|------|-------|-----------|-----|
| 1    |       | SOFA BODY | 1   |
| 2    |       | METAL LEG | 4   |