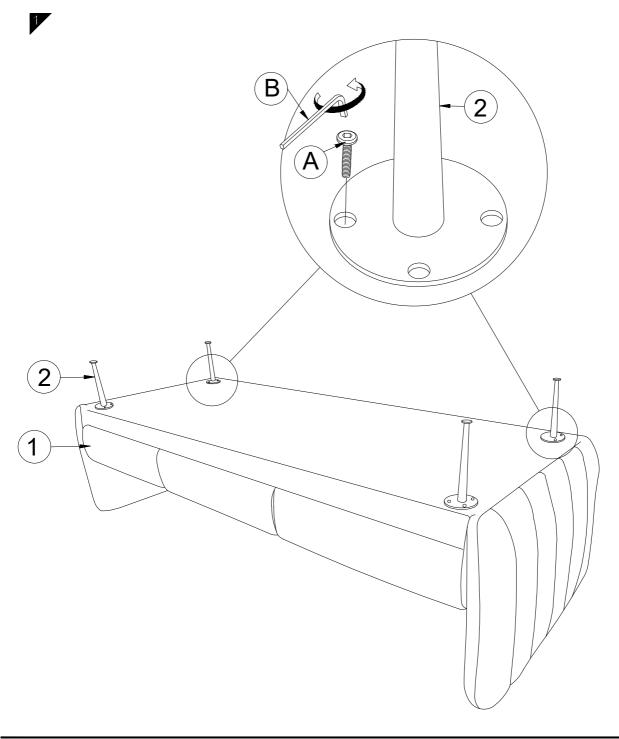

## LU00ma.com

Read the instructions carefully. Remove all the wrappings, staples and straps from the arton. Refer to the hardware and furniture part list for guidance. Make sure that you have all the parts before you start assembling. Place all the wooden furnityre parts on a clean, flat and soft surface, such as a carpet or rubbermat to prevent scrarches.

## CAUTION KEEP ALL THE PARTS OUT OF CHILDREN'S REACH.

| ITEM | РНОТО | HARDWARE NAME  | QTY |
|------|-------|----------------|-----|
| A    |       | JCBC M6 x 30MM | 12  |
| B    |       | M4 ALLEN KEY   | 1   |

| ITEM | РНОТО | PART NAME | QTY |
|------|-------|-----------|-----|
| 1    |       | SOFA BODY | 1   |
| 2    |       | METAL LEG | 4   |