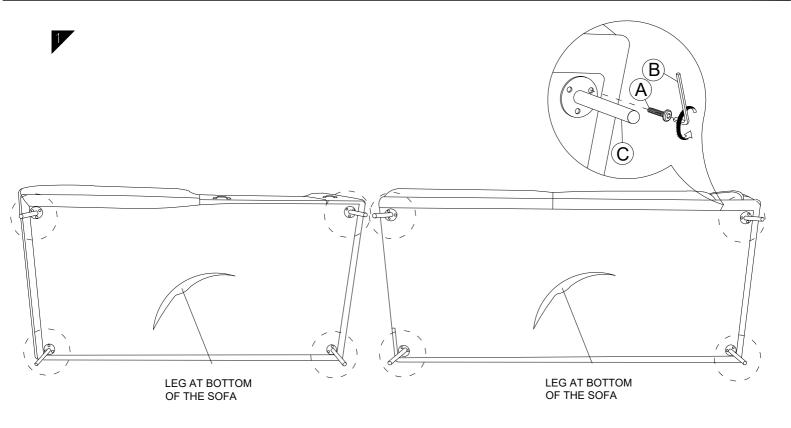

## CAUTION KEEP ALL THE PARTS OUT OF CHILDREN'S REACH.

| ITEM | РНОТО | HARDWARE<br>NAME | QTY |
|------|-------|------------------|-----|
| A    |       | JCBC M6 x 25MM   | 24  |
| B    |       | M4 ALLEN KEY     | 1   |
| C    | 3     | SOFA LEG         | 8   |