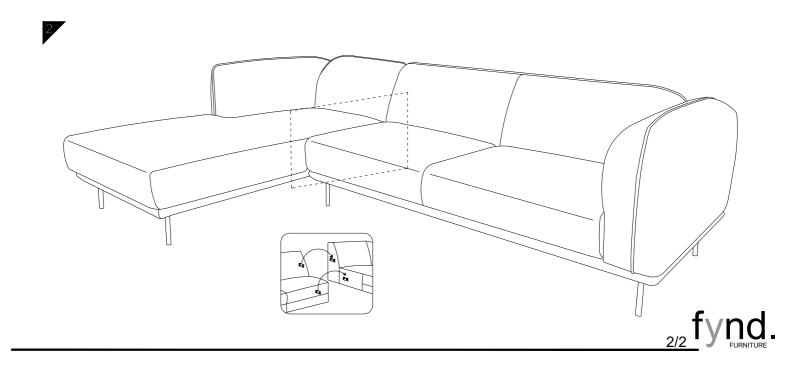

CODING - 233310



ISO 9001:2015

## fyndfurniture.com

Read the instructions carefully. Remove all the wrappings , staples and straps from the arton. Refer to the hardware and furniture part list for guidance. Make sure that you have all the parts before you start assembling. Place all the wooden furnityre parts on a clean, flat and soft surface, such as a carpet or rubbermat to prevent scrarches.

## CAUTION KEEP ALL THE PARTS OUT OF CHILDREN'S REACH.

| ITEM | РНОТО | HARDWARE<br>NAME | QTY |
|------|-------|------------------|-----|
| A    |       | JCBC M6 x 25MM   | 24  |
| B    |       | M4 ALLEN KEY     | 1   |
| C    | 3     | SOFA LEG         | 8   |



ISO 9001:2015

## fyndfurniture.com