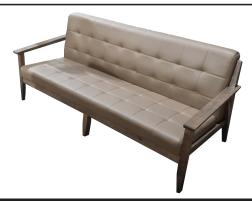

| ITEM | РНОТО | PARTS NAME         | QTY |
|------|-------|--------------------|-----|
| 1    |       | Body               | 1   |
| 2    |       | Seat               | 1   |
| 3    |       | Arm Rest L&R       | 2   |
| 4    |       | Apron              | 1   |
| 5    | (t)   | Center Support Leg | 1   |