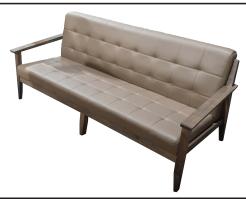

| ITEM | РНОТО | PARTS NAME         | QTY |
|------|-------|--------------------|-----|
| 1    |       | Body               | 1   |
| 2    |       | Seat               | 1   |
| 3    |       | Arm Rest L&R       | 2   |
| 4    |       | Apron              | 1   |
| 5    | (t)   | Center Support Leg | 1   |