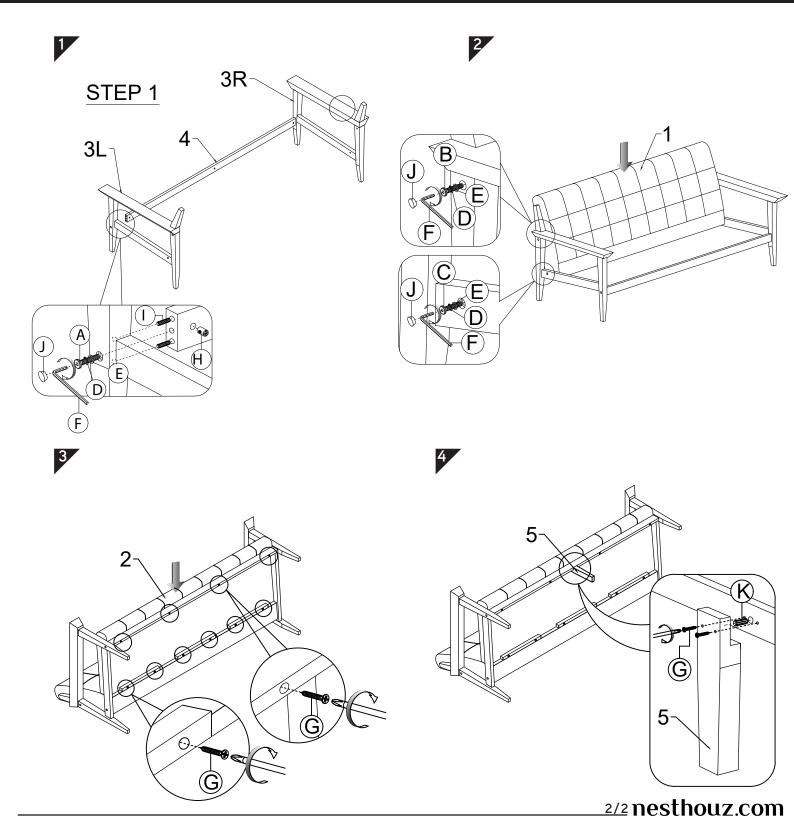

## nesthouz.com

Read the instructions carefully. Remove all the wrappings, staples and straps from the carton. Refer to the hardware and furniture part list for guidance. Make sure that you have all the parts before you start assembling. Place all the wooden furniture parts on a clean, flat and soft surface, such as a carpet or rubbermat to prevent scratches.

CAUTION
KEEP ALL THE PARTS OUT OF CHILDREN'S REACH.

| ITEM                    | РНОТО | HAREWARE NAME            | QTY |
|-------------------------|-------|--------------------------|-----|
| A                       |       | JCBB BOLT M6 X 90MM      | 2   |
| B                       |       | JCBB BOLT M6 X 70MM      | 2   |
| (C)                     |       | JCBB BOLT M6 X 50MM      | 2   |
| (D)                     |       | SPRING WAHSER M6         | 6   |
| E                       |       | FLAT WASHER M6 13MM      | 6   |
| F                       |       | JCBC BOLT M6 X 40        | 1   |
| G                       |       | CSK M4 38MM              | 12  |
| $\overline{\mathbb{H}}$ |       | BARREL NUT M6 X 18MM     | 2   |
|                         |       | WOOD DOWEL<br>M10 X 40MM | 4   |
| (J)                     |       | WOOD BUTTON              | 6   |
| K                       |       | WOOD DOWEL<br>M10 X 30MM | 1   |

| ITEM | РНОТО | PARTS NAME         | QTY |
|------|-------|--------------------|-----|
| 1    |       | Body               | 1   |
| 2    |       | Seat               | 1   |
| 3    |       | Arm Rest L&R       | 2   |
| 4    |       | Apron              | 1   |
| 5    | (t)   | Center Support Leg | 1   |