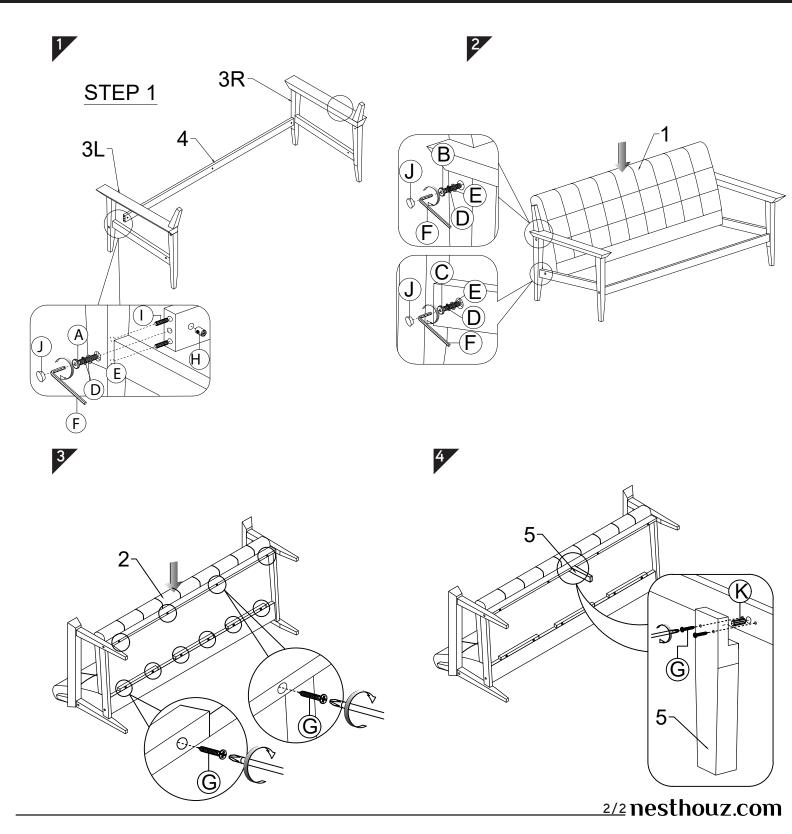

## nesthouz.com

Read the instructions carefully. Remove all the wrappings, staples and straps from the carton. Refer to the hardware and furniture part list for guidance. Make sure that you have all the parts before you start assembling. Place all the wooden furniture parts on a clean, flat and soft surface, such as a carpet or rubbermat to prevent scratches.

CAUTION
KEEP ALL THE PARTS OUT OF CHILDREN'S REACH.

| ITEM                    | РНОТО | HAREWARE NAME            | QTY |
|-------------------------|-------|--------------------------|-----|
| A                       |       | JCBB BOLT M6 X 90MM      | 2   |
| B                       |       | JCBB BOLT M6 X 70MM      | 2   |
| (C)                     |       | JCBB BOLT M6 X 50MM      | 2   |
| (D)                     |       | SPRING WAHSER M6         | 6   |
| E                       |       | FLAT WASHER M6 13MM      | 6   |
| F                       |       | JCBC BOLT M6 X 40        | 1   |
| G                       |       | CSK M4 38MM              | 12  |
| $\overline{\mathbb{H}}$ |       | BARREL NUT M6 X 18MM     | 2   |
|                         |       | WOOD DOWEL<br>M10 X 40MM | 4   |
| (J)                     |       | WOOD BUTTON              | 6   |
| K                       |       | WOOD DOWEL<br>M10 X 30MM | 1   |

| ITEM | РНОТО | PARTS NAME         | QTY |
|------|-------|--------------------|-----|
| 1    |       | Body               | 1   |
| 2    |       | Seat               | 1   |
| 3    |       | Arm Rest L&R       | 2   |
| 4    |       | Apron              | 1   |
| 5    | (c)   | Center Support Leg | 1   |