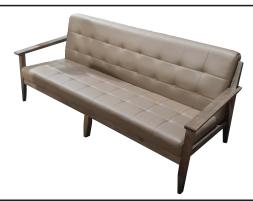

| ITEM | РНОТО | PARTS NAME         | QTY |
|------|-------|--------------------|-----|
| 1    |       | Body               | 1   |
| 2    |       | Seat               | 1   |
| 3    |       | Arm Rest L&R       | 2   |
| 4    |       | Apron              | 1   |
| 5    | (c)   | Center Support Leg | 1   |