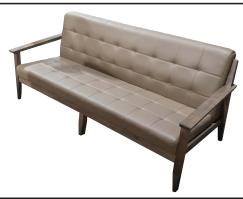

| ITEM | РНОТО | PARTS NAME         | QTY |
|------|-------|--------------------|-----|
| 1    |       | Body               | 1   |
| 2    |       | Seat               | 1   |
| 3    |       | Arm Rest L&R       | 2   |
| 4    |       | Apron              | 1   |
| 5    | (c)   | Center Support Leg | 1   |