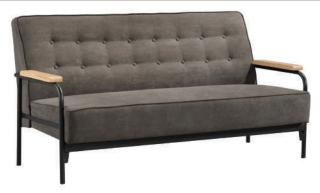

| ITEM | РНОТО | PARTS NAME     | QTY |
|------|-------|----------------|-----|
| 1    |       | Back Rest      | 1   |
| 2    |       | Cushion Seat   | 1   |
| 3    |       | Right Arm Rest | 1   |
| 4    |       | Left Arm Rest  | 1   |
| 5    |       | Apron          | 1   |