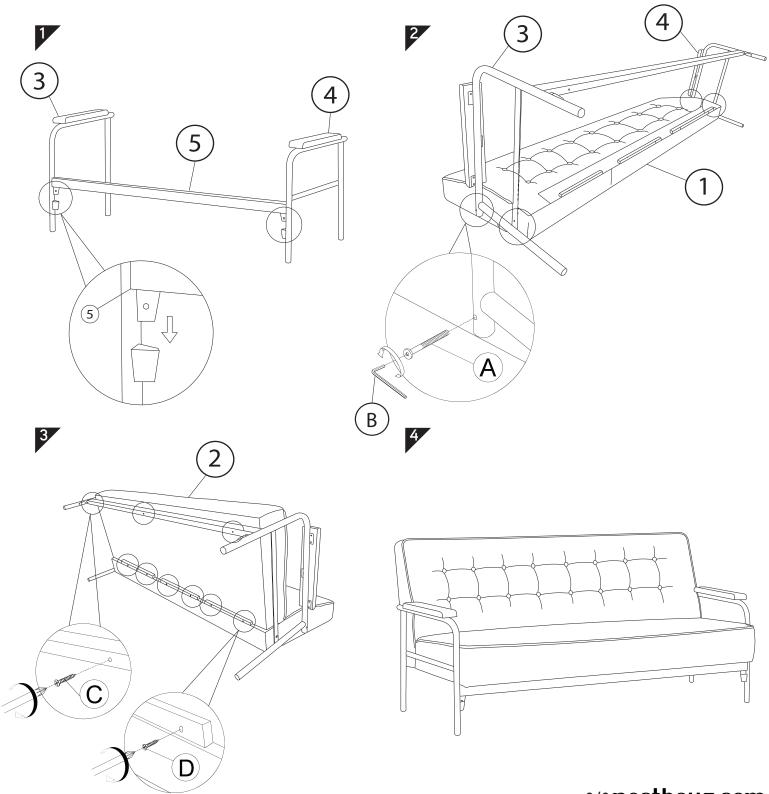

## nesthouz.com

Read the instructions carefully. Remove all the wrappings, staples and straps from the carton. Refer to the hardware and furniture part list for guidance. Make sure that you have all the parts before you start assembling. Place all the wooden furniture parts on a clean, flat and soft surface, such as a carpet or rubbermat to prevent scratches.

CAUTION
KEEP ALL THE PARTS OUT OF CHILDREN'S REACH.

| ITEM | РНОТО | HAREWARE NAME        | QTY |
|------|-------|----------------------|-----|
| A    |       | JCBC Bolt M6 X 50MM  | 4   |
| B    |       | ALLEN KEY M4         | 1   |
| (C)  |       | CSK Screw M4 x 65 MM | 3   |
| D    |       | CSK Screw M4 x 38 MM | 6   |

| ITEM | РНОТО | PARTS NAME     | QTY |
|------|-------|----------------|-----|
| 1    |       | Back Rest      | 1   |
| 2    |       | Cushion Seat   | 1   |
| 3    |       | Right Arm Rest | 1   |
| 4    |       | Left Arm Rest  | 1   |
| 5    |       | Apron          | 1   |