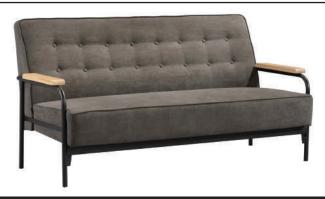

| ITEM | РНОТО | PARTS NAME     | QTY |
|------|-------|----------------|-----|
| 1    |       | Back Rest      | 1   |
| 2    |       | Cushion Seat   | 1   |
| 3    |       | Right Arm Rest | 1   |
| 4    |       | Left Arm Rest  | 1   |
| 5    |       | Apron          | 1   |