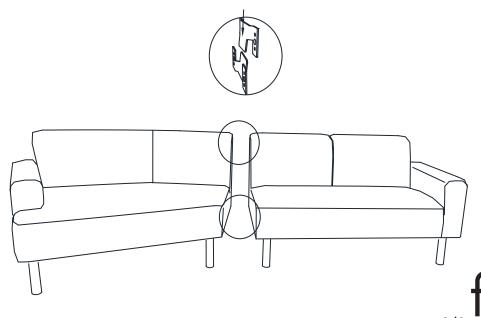

CAUTION
KEEP ALL THE PARTS OUT OF CHILDREN'S REACH.

| ITEM | РНОТО | PARTS NAME  | QTY |
|------|-------|-------------|-----|
| 1    |       | 2 Seater    | 1   |
| 2    |       | Corner seat | 1   |
| 3    |       | Wooden leg  | 8   |