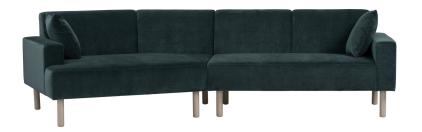

CAUTION
KEEP ALL THE PARTS OUT OF CHILDREN'S REACH.

| ITEM | РНОТО | PARTS NAME  | QTY |
|------|-------|-------------|-----|
| 1    |       | 2 Seater    | 1   |
| 2    |       | Corner seat | 1   |
| 3    |       | Wooden leg  | 8   |