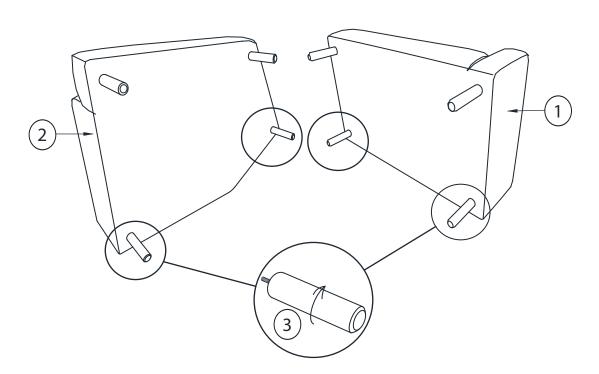

CAUTION
KEEP ALL THE PARTS OUT OF CHILDREN'S REACH.

| ITEM | РНОТО | PARTS NAME  | QTY |
|------|-------|-------------|-----|
| 1    |       | 2 Seater    | 1   |
| 2    |       | Corner seat | 1   |
| 3    |       | Wooden leg  | 8   |