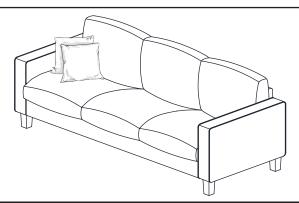

CAUTION KEEP ALL THE PARTS OUT OF CHILDREN' S REACH.

| ITEM | РНОТО | PARTS NAME           | QTY |
|------|-------|----------------------|-----|
| 1    |       | Back Rest            | 1   |
| 2    |       | Left Side Panel (L)  | 1   |
| 3    |       | Right Side Panel (R) | 1   |
| 4    |       | Box Seat             | 1   |
| 5    |       | Leg                  | 4   |
| 6    |       | Pillow               | 2   |