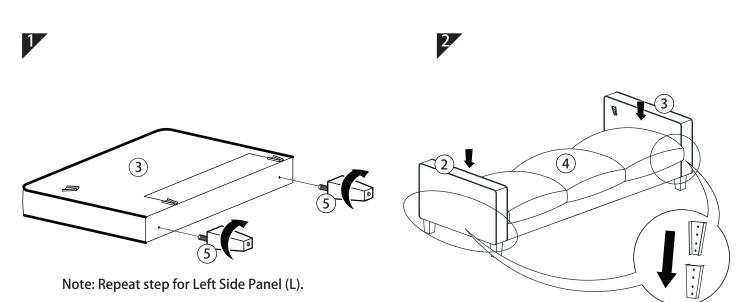

## nesthouz.com

Read the instructions carefully. Remove all the wrappings, staples and straps from the carton. Refer to the hardware and furniture part list for guidance. Make sure that you have all the parts before you start assembling. Place all the wooden furniture parts on a clean, flat and soft surface, such as a carpet or rubbermat to prevent scratches.

CAUTION KEEP ALL THE PARTS OUT OF CHILDREN' S REACH.

| ITEM | РНОТО | PARTS NAME           | QTY |
|------|-------|----------------------|-----|
| 1    |       | Back Rest            | 1   |
| 2    |       | Left Side Panel (L)  | 1   |
| 3    |       | Right Side Panel (R) | 1   |
| 4    |       | Box Seat             | 1   |
| 5    |       | Leg                  | 4   |
| 6    |       | Pillow               | 2   |