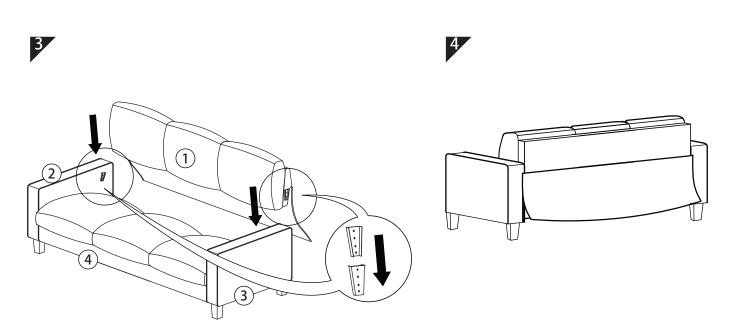

## nesthouz.com

Read the instructions carefully. Remove all the wrappings, staples and straps from the carton. Refer to the hardware and furniture part list for guidance. Make sure that you have all the parts before you start assembling. Place all the wooden furniture parts on a clean, flat and soft surface, such as a carpet or rubbermat to prevent scratches.

CAUTION KEEP ALL THE PARTS OUT OF CHILDREN' S REACH.

| ITEM | РНОТО | PARTS NAME           | QTY |
|------|-------|----------------------|-----|
| 1    |       | Back Rest            | 1   |
| 2    |       | Left Side Panel (L)  | 1   |
| 3    |       | Right Side Panel (R) | 1   |
| 4    |       | Box Seat             | 1   |
| 5    |       | Leg                  | 4   |
| 6    |       | Pillow               | 2   |