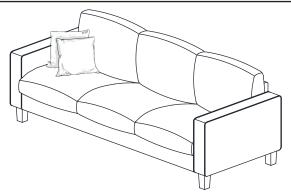

CAUTION KEEP ALL THE PARTS OUT OF CHILDREN' S REACH.

| ITEM | РНОТО | PARTS NAME           | QTY |
|------|-------|----------------------|-----|
| 1    |       | Back Rest            | 1   |
| 2    |       | Left Side Panel (L)  | 1   |
| 3    |       | Right Side Panel (R) | 1   |
| 4    |       | Box Seat             | 1   |
| 5    |       | Leg                  | 4   |
| 6    |       | Pillow               | 2   |