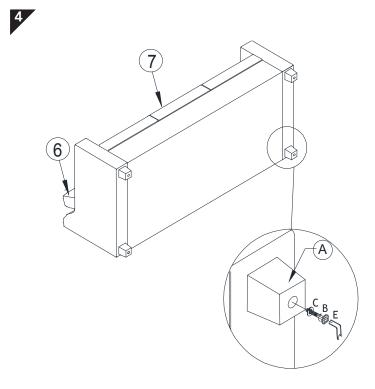

### CAUTION KEEP ALL THE PARTS OUT OF CHILDREN'S REACH.

| ITE M | РНОТО   | HAREWARE N AME      | QTY |
|-------|---------|---------------------|-----|
| A     |         | Leg                 | 4   |
| B     |         | M8 x 50mm JCBC Bolt | 19  |
| (C)   | <b></b> | Spring washer       | 19  |
| D     | 0       | Flat washer         | 15  |
| E     |         | M 5 Allen key       | 1   |

| ITE M | РНОТО | PARTS NAME        | QTY |
|-------|-------|-------------------|-----|
| 1     |       | Back rest         | 1   |
| 2     |       | Seat frame        | 1   |
| 3     |       | Arm - R           | 1   |
| 4     |       | Arm - L           | 1   |
| 5     |       | Back rail support | 1   |
| 6     |       | Back cushion      | 3   |
| 7     |       | Seat cushion      | 3   |