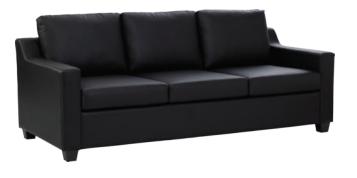

| ITE M | РНОТО | PARTS NAME        | QTY |
|-------|-------|-------------------|-----|
| 1     |       | Back rest         | 1   |
| 2     |       | Seat frame        | 1   |
| 3     |       | Arm - R           | 1   |
| 4     |       | Arm - L           | 1   |
| 5     |       | Back rail support | 1   |
| 6     |       | Back cushion      | 3   |
| 7     |       | Seat cushion      | 3   |