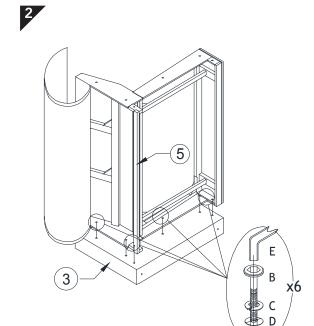

### CAUTION KEEP ALL THE PARTS OUT OF CHILDREN'S REACH.

| ITE M | РНОТО   | HAREWARE N AME      | QTY |
|-------|---------|---------------------|-----|
| A     |         | Leg                 | 4   |
| B     |         | M8 x 50mm JCBC Bolt | 19  |
| (C)   | <b></b> | Spring washer       | 19  |
| D     | 0       | Flat washer         | 15  |
| E     |         | M 5 Allen key       | 1   |

| ITE M | РНОТО | PARTS NAME        | QTY |
|-------|-------|-------------------|-----|
| 1     |       | Back rest         | 1   |
| 2     |       | Seat frame        | 1   |
| 3     |       | Arm - R           | 1   |
| 4     |       | Arm - L           | 1   |
| 5     |       | Back rail support | 1   |
| 6     |       | Back cushion      | 3   |
| 7     |       | Seat cushion      | 3   |