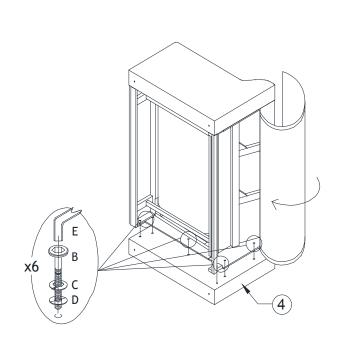

### CAUTION KEEP ALL THE PARTS OUT OF CHILDREN'S REACH.

| ITE M | РНОТО   | HAREWARE N AME      | QTY |
|-------|---------|---------------------|-----|
| A     |         | Leg                 | 4   |
| B     |         | M8 x 50mm JCBC Bolt | 19  |
| (C)   | <b></b> | Spring washer       | 19  |
| D     | 0       | Flat washer         | 15  |
| E     |         | M 5 Allen key       | 1   |

| ITE M | РНОТО | PARTS NAME        | QTY |
|-------|-------|-------------------|-----|
| 1     |       | Back rest         | 1   |
| 2     |       | Seat frame        | 1   |
| 3     |       | Arm - R           | 1   |
| 4     |       | Arm - L           | 1   |
| 5     |       | Back rail support | 1   |
| 6     |       | Back cushion      | 3   |
| 7     |       | Seat cushion      | 3   |