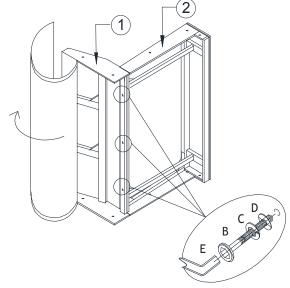

#### nesthouz.com

Read the instructions carefully. Remove all the wrappings, staples and straps from the carton. Refer to the hardware and furniture part list for guidance. Make sure that you have all the parts before you start assembling. Place all the wooden furniture parts on a clean, flat and soft surface, such as a carpet or rubbermat to prevent scratches.

### CAUTION KEEP ALL THE PARTS OUT OF CHILDREN'S REACH.

| ITE M | РНОТО   | HAREWARE N AME      | QTY |
|-------|---------|---------------------|-----|
| A     |         | Leg                 | 4   |
| B     |         | M8 x 50mm JCBC Bolt | 19  |
| (C)   | <b></b> | Spring washer       | 19  |
| D     | 0       | Flat washer         | 15  |
| E     |         | M 5 Allen key       | 1   |