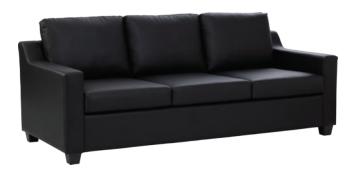

| ITE M | РНОТО | PARTS NAME        | QTY |
|-------|-------|-------------------|-----|
| 1     |       | Back rest         | 1   |
| 2     |       | Seat frame        | 1   |
| 3     |       | Arm - R           | 1   |
| 4     |       | Arm - L           | 1   |
| 5     |       | Back rail support | 1   |
| 6     |       | Back cushion      | 3   |
| 7     |       | Seat cushion      | 3   |