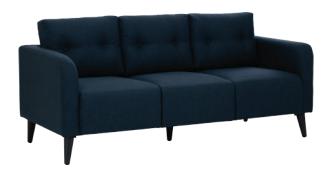

| ITE M | РНОТО | PARTS NAME | QTY |
|-------|-------|------------|-----|
| 1     |       | Body       | 1   |
| 2     |       | Leg        | 5   |