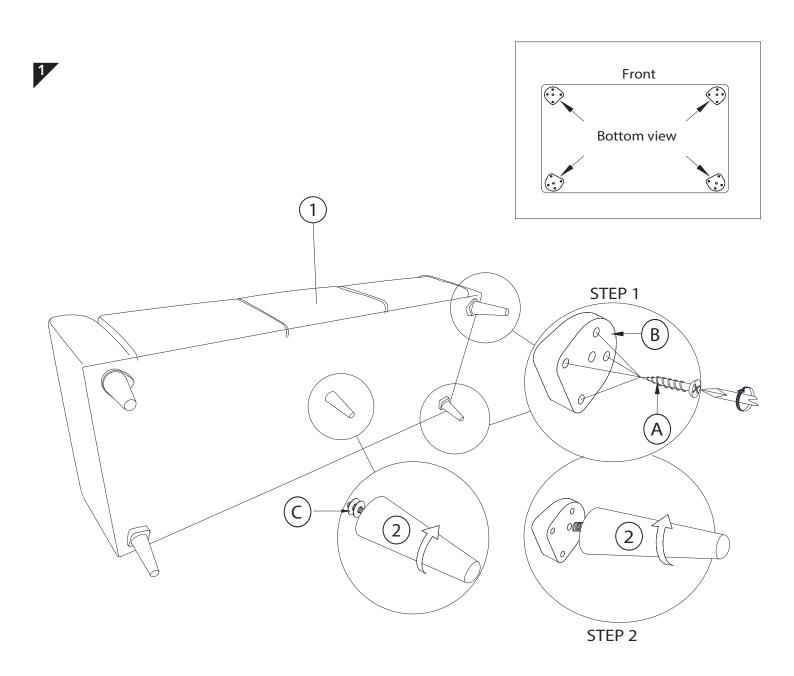

## nesthouz.com

Read the instructions carefully. Remove all the wrappings, staples and straps from the carton. Refer to the hardware and furniture part list for guidance. Make sure that you have all the parts before you start assembling. Place all the wooden furniture parts on a clean, flat and soft surface, such as a carpet or rubbermat to prevent scratches.

# CAUTION KEEP ALL THE PARTS OUT OF CHILDREN'S REACH.

| ITE M | РНОТО      | HAREWARE N AME | QTY |
|-------|------------|----------------|-----|
| A     | (S) JIJIJI | Csk M4 x 32mm  | 16  |
| B     | 000        | Plastic plate  | 4   |
| C     | 0          | Plastic Washer | 2   |

| ITE M | РНОТО | PARTS NAME | QTY |
|-------|-------|------------|-----|
| 1     |       | Body       | 1   |
| 2     |       | Leg        | 5   |