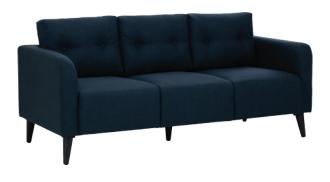

| ITE M | РНОТО | PARTS NAME | QTY |
|-------|-------|------------|-----|
| 1     |       | Body       | 1   |
| 2     |       | Leg        | 5   |