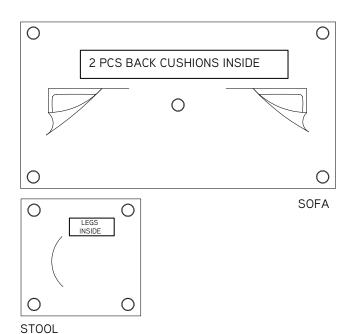

### nesthouz.com

Read the instructions carefully. Remove all the wrappings, staples and straps from the carton. Refer to the hardware and furniture part list for guidance. Make sure that you have all the parts before you start assembling. Place all the wooden furniture parts on a clean, flat and soft surface, such as a carpet or rubbermat to prevent scratches.

CAUTION
KEEP ALL THE PARTS OUT OF CHILDREN'S REACH.

| ITEM | РНОТО | HAREWARE NAME | SOFA  | STOOL |
|------|-------|---------------|-------|-------|
| А    |       | PLASTIC LEG   | 5 PCS | 4 PCS |