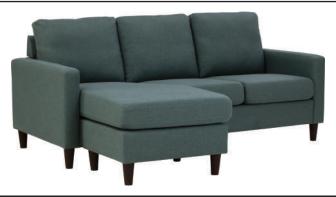

## **MICRA**

#### CODING

- 233191
- 233192



ISO 9001:2015

### nesthouz.com

Read the instructions carefully. Remove all the wrappings, staples and straps from the carton. Refer to the hardware and furniture part list for guidance. Make sure that you have all the parts before you start assembling. Place all the wooden furniture parts on a clean, flat and soft surface, such as a carpet or rubbermat to prevent scratches.

CAUTION
KEEP ALL THE PARTS OUT OF CHILDREN'S REACH.

| ITEM | РНОТО | HAREWARE NAME | SOFA  | STOOL |
|------|-------|---------------|-------|-------|
| А    |       | PLASTIC LEG   | 5 PCS | 4 PCS |

# **MICRA**

### **CODING**

- 233191
- 233192



ISO 9001:2015 Reg. No. 000435-1-MY-1-OMS

## nesthouz.com