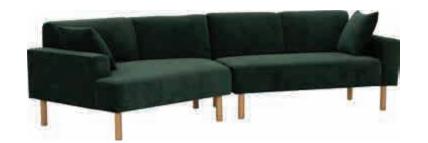

| ITEM | рното | PART NAME             | QTY        |
|------|-------|-----------------------|------------|
| 1    |       | Sofa                  | <b>x</b> 1 |
| 2    |       | Sofa Chaise           | x1         |
| 3    | Ĵ     | Wood leg<br>(H=220mm) | ×8         |