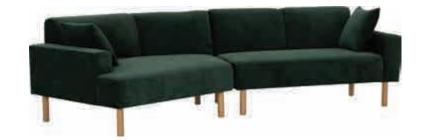

| ITEM | рното | PART NAME             | QTY        |
|------|-------|-----------------------|------------|
| 1    |       | Sofa                  | <b>x</b> 1 |
| 2    |       | Sofa Chaise           | x1         |
| 3    | Ĵ     | Wood leg<br>(H=220mm) | ×8         |