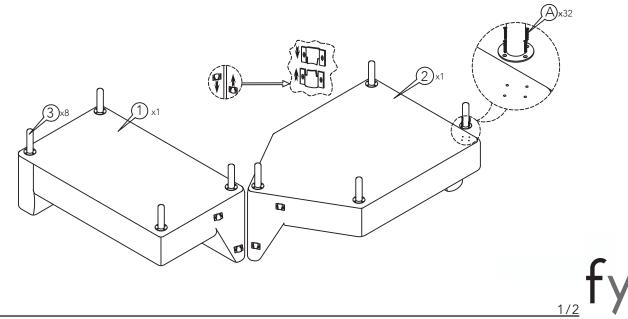

## CAUTION KEEP ALL THE PARTS OUT REACH OF CHILDREN

| ITEM | рното    | HARDWARE NAME      | QTY          |
|------|----------|--------------------|--------------|
| A    | Annument | Screw<br>4 x 30mm) | × <b>3</b> 2 |

| ITEM | рното | PART NAME             | QTY        |
|------|-------|-----------------------|------------|
| 1    |       | Sofa                  | <b>x</b> 1 |
| 2    |       | Sofa Chaise           | x1         |
| 3    | Ĵ     | Wood leg<br>(H=220mm) | ×8         |