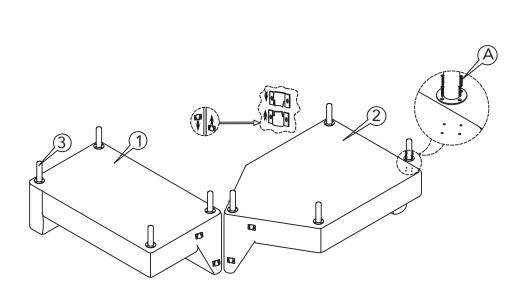

## CAUTION KEEP ALL THE PARTS OUT REACH OF CHILDREN

| ITEM | рното    | HARDWARE NAME      | QTY          |
|------|----------|--------------------|--------------|
| A    | Annument | Screw<br>4 x 30mm) | × <b>3</b> 2 |

| ITEM | рното | PART NAME             | QTY        |
|------|-------|-----------------------|------------|
| 1    |       | Sofa                  | <b>x</b> 1 |
| 2    |       | Sofa Chaise           | x1         |
| 3    | Ĵ     | Wood leg<br>(H=220mm) | ×8         |