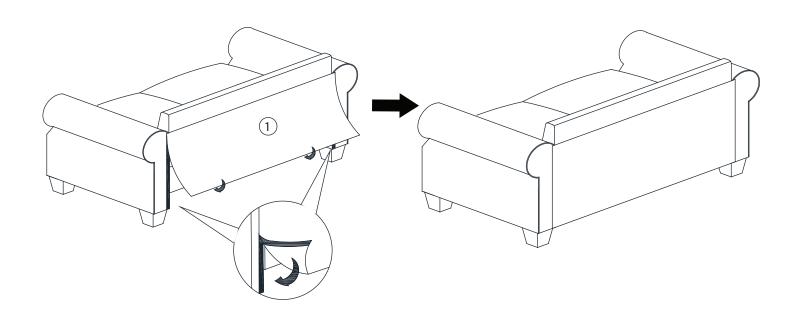

### nuhoom.com

Read the instructions carefully. Remove all the wrappings, staples and straps from the carton. Refer to the hardware and furniture part list for guidance. Make sure that you have all the parts before you start assembling. Place all the wooden furniture parts on a clean, flat and soft surface, such as a carpet or rubbermat to prevent scratches.