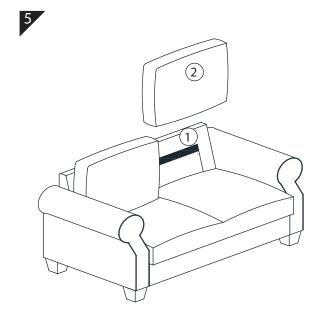

| ITE M | РНОТО | PARTS N AME   | QTY |
|-------|-------|---------------|-----|
| 1     |       | BACK PANEL    | 1   |
| 2     |       | BACK CUSHION  | 2   |
| 3     | S     | SIDE PANEL(L) | 1   |
| 4     |       | SIDE PANEL(R) | 1   |
| 5     |       | CUSHION SEAT  | 1   |
| 6     | •     | LEG           | 4   |
| 7     |       | PILLOW        | 2   |