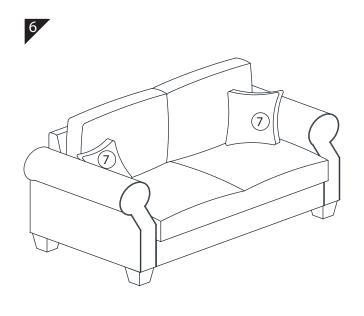

| ITE M | РНОТО | PARTS N AME   | QTY |
|-------|-------|---------------|-----|
| 1     |       | BACK PANEL    | 1   |
| 2     |       | BACK CUSHION  | 2   |
| 3     | S     | SIDE PANEL(L) | 1   |
| 4     |       | SIDE PANEL(R) | 1   |
| 5     |       | CUSHION SEAT  | 1   |
| 6     | •     | LEG           | 4   |
| 7     |       | PILLOW        | 2   |