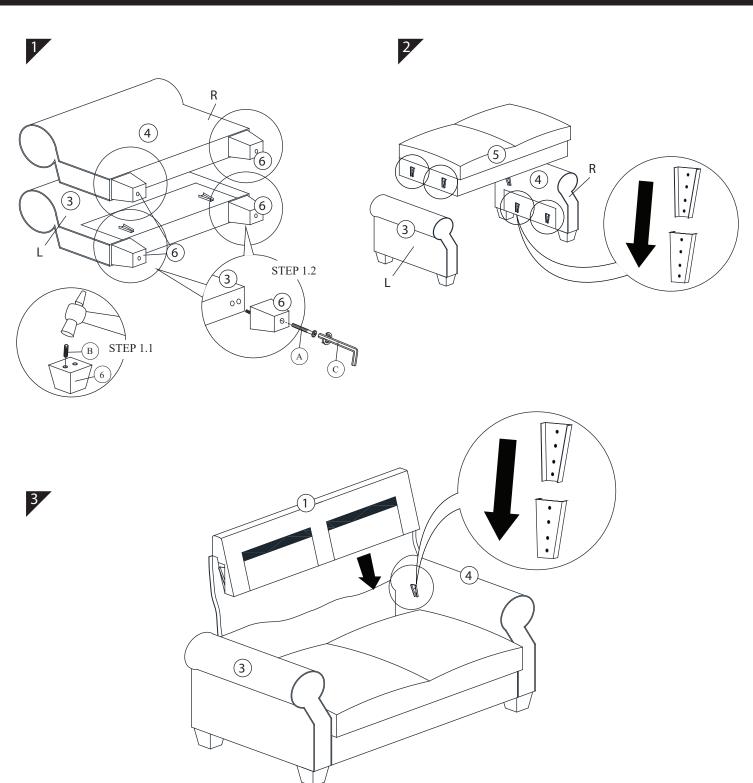

### nuhoom.com

Read the instructions carefully. Remove all the wrappings, staples and straps from the carton. Refer to the hardware and furniture part list for guidance. Make sure that you have all the parts before you start assembling. Place all the wooden furniture parts on a clean, flat and soft surface, such as a carpet or rubbermat to prevent scratches.

CAUTION
KEEP ALL THE PARTS OUT OF CHILDREN'S REACH.

| ITE M | РНОТО   | HARDWARE NAME           | QTY |
|-------|---------|-------------------------|-----|
| А     | <u></u> | JCBC SCREW<br>M6 X 70mm | 4   |
| В     |         | WOOD DOWEL<br>M8 X 30mm | 4   |
| С     |         | M4 ALLEN KEY (100)      | 1   |

| ITE M | РНОТО | PARTS N AME   | QTY |
|-------|-------|---------------|-----|
| 1     |       | BACK PANEL    | 1   |
| 2     |       | BACK CUSHION  | 2   |
| 3     | S     | SIDE PANEL(L) | 1   |
| 4     |       | SIDE PANEL(R) | 1   |
| 5     |       | CUSHION SEAT  | 1   |
| 6     | •     | LEG           | 4   |
| 7     |       | PILLOW        | 2   |