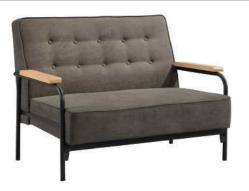

| ITEM | РНОТО | PARTS NAME     | QTY |
|------|-------|----------------|-----|
| 1    |       | Back Rest      | 1   |
| 2    |       | Cushion Seat   | 1   |
| 3    |       | Right Arm Rest | 1   |
| 4    |       | Left Arm Rest  | 1   |
| 5    |       | Apron          | 1   |