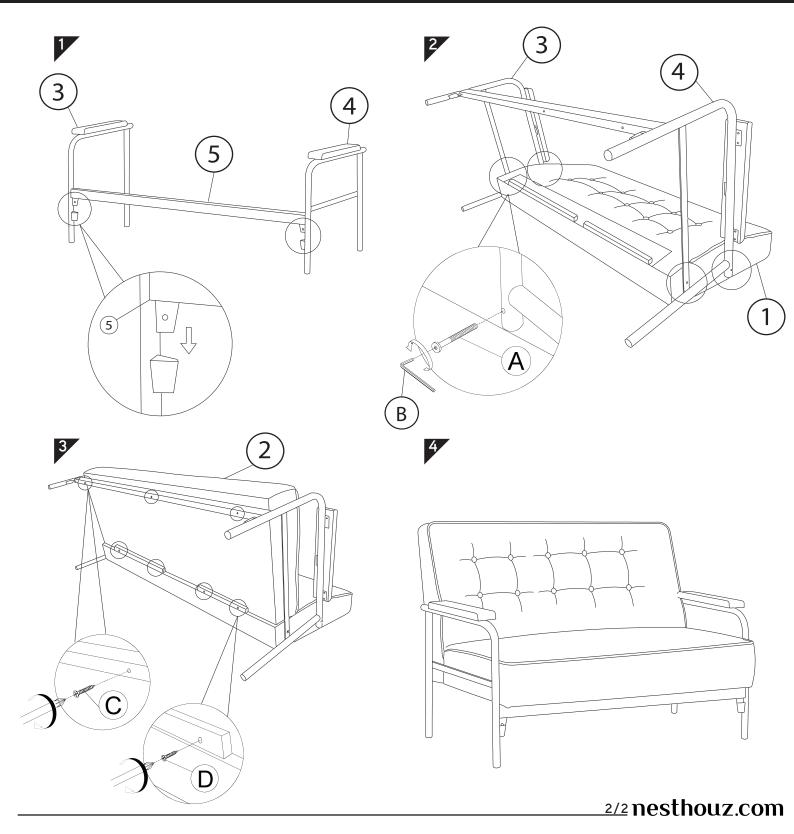

## nesthouz.com

Read the instructions carefully. Remove all the wrappings, staples and straps from the carton. Refer to the hardware and furniture part list for guidance. Make sure that you have all the parts before you start assembling. Place all the wooden furniture parts on a clean, flat and soft surface, such as a carpet or rubbermat to prevent scratches.

CAUTION
KEEP ALL THE PARTS OUT OF CHILDREN'S REACH.

| ITEM | РНОТО | HAREWARE NAME        | QTY |
|------|-------|----------------------|-----|
| A    |       | JCBC Bolt M6 X 50MM  | 4   |
| B    |       | ALLEN KEY M4         | 1   |
| (C)  |       | CSK Screw M4 x 65 MM | 3   |
| D    |       | CSK Screw M4 x 38 MM | 4   |

| ITEM | РНОТО | PARTS NAME     | QTY |
|------|-------|----------------|-----|
| 1    |       | Back Rest      | 1   |
| 2    |       | Cushion Seat   | 1   |
| 3    |       | Right Arm Rest | 1   |
| 4    |       | Left Arm Rest  | 1   |
| 5    |       | Apron          | 1   |