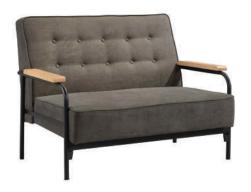

| ITEM | РНОТО | PARTS NAME     | QTY |
|------|-------|----------------|-----|
| 1    |       | Back Rest      | 1   |
| 2    |       | Cushion Seat   | 1   |
| 3    |       | Right Arm Rest | 1   |
| 4    |       | Left Arm Rest  | 1   |
| 5    |       | Apron          | 1   |