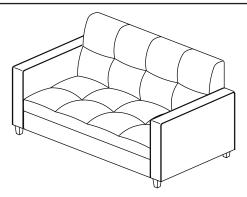

CAUTION KEEP ALL THE PARTS OUT OF CHILDREN' S REACH.

| ITEM | РНОТО | PARTS NAME           | QTY |
|------|-------|----------------------|-----|
| 1    |       | Back Rest            | 1   |
| 2    |       | Left Side Panel (L)  | 1   |
| 3    |       | Right Side Panel (R) | 1   |
| 4    |       | Box Seat             | 1   |
| 5    |       | Leg                  | 4   |