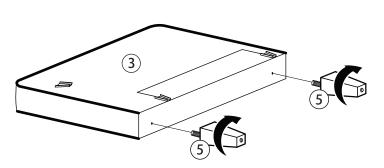

uz.com

Read the instructions carefully. Remove all the wrappings, staples and straps from the carton. Refer to the hardware and furniture part list for guidance. Make sure that you have all the parts before you start assembling. Place all the wooden furniture parts on a clean, flat and soft surface, such as a carpet or rubbermat to prevent scratches.

CAUTION KEEP ALL THE PARTS OUT OF CHILDREN' S REACH.

| ITEM | РНОТО | PARTS NAME           | QTY |
|------|-------|----------------------|-----|
| 1    |       | Back Rest            | 1   |
| 2    |       | Left Side Panel (L)  | 1   |
| 3    |       | Right Side Panel (R) | 1   |
| 4    |       | Box Seat             | 1   |
| 5    |       | Leg                  | 4   |

## **SIENTA**

CODING - 232161



ISO 9001:2015

## nesthouz.com





Note: Repeat step for Left Side Panel (L).