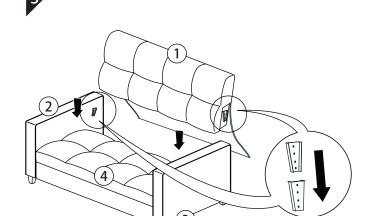

l the wrappings, staples and straps from the carton. Refer to the hardware and furniture part list for guidance. Make sure that you have all the parts before you start assembling. Place all the wooden furniture parts on a clean, flat and soft surface, such as a carpet or rubbermat to prevent scratches.

CAUTION KEEP ALL THE PARTS OUT OF CHILDREN' S REACH.

| ITEM | РНОТО | PARTS NAME           | QTY |
|------|-------|----------------------|-----|
| 1    |       | Back Rest            | 1   |
| 2    |       | Left Side Panel (L)  | 1   |
| 3    |       | Right Side Panel (R) | 1   |
| 4    |       | Box Seat             | 1   |
| 5    |       | Leg                  | 4   |

## **SIENTA**

CODING - 232161



ISO 9001:2015

## nesthouz.com





Note: Repeat step for Left Side Panel (L).