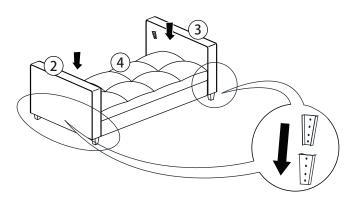

all the wrappings, staples and straps from the carton. Refer to the hardware and furniture part list for guidance. Make sure that you have all the parts before you start assembling. Place all the wooden furniture parts on a clean, flat and soft surface, such as a carpet or rubbermat to prevent scratches.

CAUTION KEEP ALL THE PARTS OUT OF CHILDREN' S REACH.

| ITEM | РНОТО | PARTS NAME           | QTY |
|------|-------|----------------------|-----|
| 1    |       | Back Rest            | 1   |
| 2    |       | Left Side Panel (L)  | 1   |
| 3    |       | Right Side Panel (R) | 1   |
| 4    |       | Box Seat             | 1   |
| 5    |       | Leg                  | 4   |

## **SIENTA**

CODING - 232161



ISO 9001:2015

## nesthouz.com





Note: Repeat step for Left Side Panel (L).