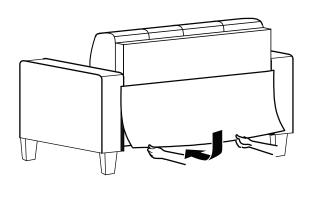

e wrappings, staples and straps from the carton. Refer to the hardware and furniture part list for guidance. Make sure that you have all the parts before you start assembling. Place all the wooden furniture parts on a clean, flat and soft surface, such as a carpet or rubbermat to prevent scratches.

CAUTION KEEP ALL THE PARTS OUT OF CHILDREN' S REACH.

| ITEM | РНОТО | PARTS NAME           | QTY |
|------|-------|----------------------|-----|
| 1    |       | Back Rest            | 1   |
| 2    |       | Left Side Panel (L)  | 1   |
| 3    |       | Right Side Panel (R) | 1   |
| 4    |       | Box Seat             | 1   |
| 5    |       | Leg                  | 4   |

## **SIENTA**

CODING - 232161



ISO 9001:2015

## nesthouz.com





Note: Repeat step for Left Side Panel (L).