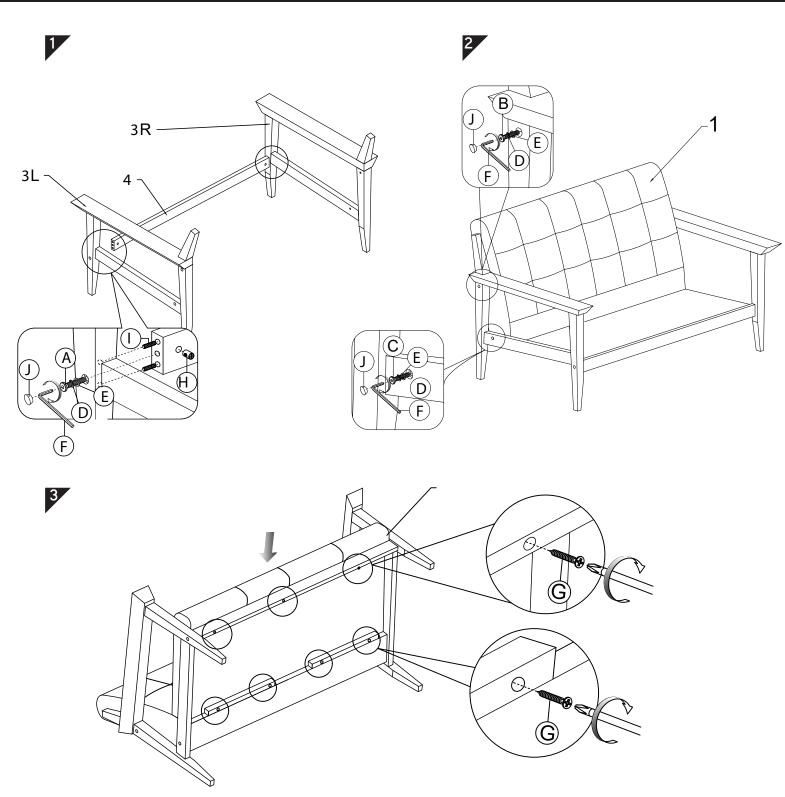

## nesthouz.com

Read the instructions carefully. Remove all the wrappings, staples and straps from the carton. Refer to the hardware and furniture part list for guidance. Make sure that you have all the parts before you start assembling. Place all the wooden furniture parts on a clean, flat and soft surface, such as a carpet or rubbermat to prevent scratches.

CAUTION
KEEP ALL THE PARTS OUT OF CHILDREN'S REACH.

| ITEM | РНОТО | HAREWARE NAME            | QTY |
|------|-------|--------------------------|-----|
| A    |       | JCBB BOLT M6 X 90MM      | 2   |
| B    |       | JCBB BOLT M6 X 70MM      | 2   |
| (C)  |       | JCBB BOLT M6 X 50MM      | 2   |
| D    |       | SPRING WAHSER M6         | 6   |
| E    |       | FLAT WASHER M6 13MM      | 6   |
| F    |       | JCBC BOLT M6 X 40        | 1   |
| G    | *     | CSK M4 38MM              | 7   |
| H    |       | BARREL NUT M6 X 18MM     | 2   |
|      |       | WOOD DOWEL<br>M10 X 40MM | 4   |
| J    |       | WOOD BUTTON              | 6   |

| ITEM | РНОТО | PARTS NAME   | QTY |
|------|-------|--------------|-----|
| 1    |       | Body         | 1   |
| 2    |       | Seat         | 1   |
| 3    |       | Arm Rest L&R | 2   |
| 4    |       | Apron        | 1   |