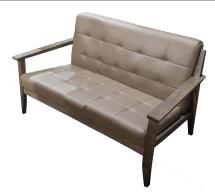

| ITEM | РНОТО | PARTS NAME   | QTY |
|------|-------|--------------|-----|
| 1    |       | Body         | 1   |
| 2    |       | Seat         | 1   |
| 3    |       | Arm Rest L&R | 2   |
| 4    |       | Apron        | 1   |