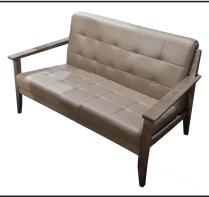

| ITEM | РНОТО | PARTS NAME   | QTY |
|------|-------|--------------|-----|
| 1    |       | Body         | 1   |
| 2    |       | Seat         | 1   |
| 3    |       | Arm Rest L&R | 2   |
| 4    |       | Apron        | 1   |