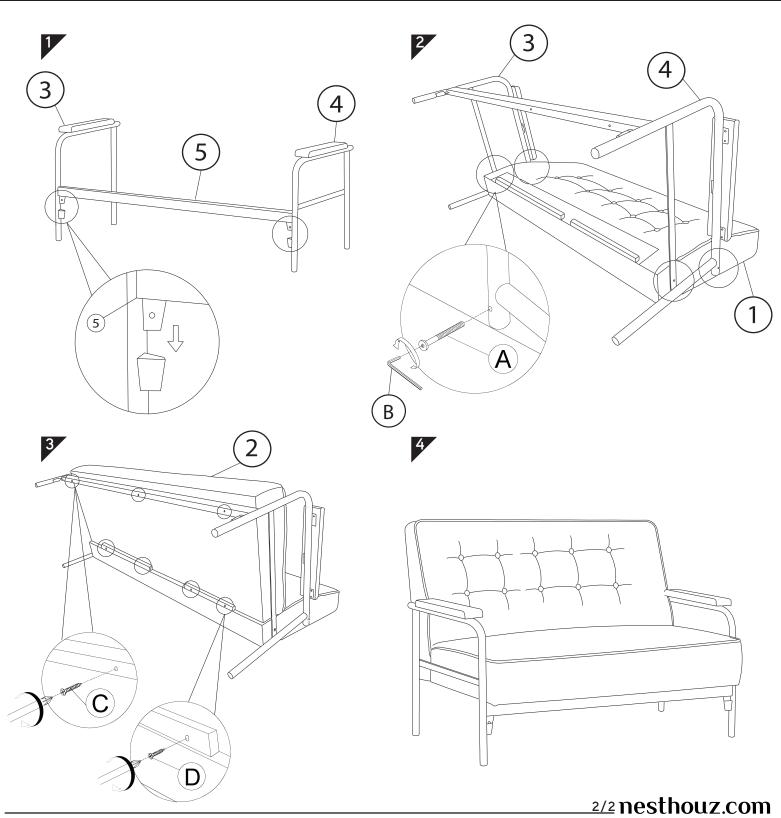

# 

**CODING** - 232168

ISO 9001:2015

nesthouz.com

Read the instructions carefully. Remove all the wrappings, staples and straps from the carton. Refer to the hardware and furniture part list for guidance. Make sure that you have all the parts before you start assembling. Place all the wooden furniture parts on a clean, flat and soft surface, such as a carpet or rubbermat to prevent scratches.

#### KEEP ALL THE PARTS OUT OF CHILDREN'S REACH.

| ITEM | РНОТО                                                                                                                                                                                                                                                                                                                                                                                                                                                                                                                                                                                                                                                                                                                                                                                                                                                                                                                                                                                                                                                                                                                                                                                                                                                                                                                                                                                                                                                                                                                                                                                                                                                                                                                                                                                                                                                                                                                                                                                                                                                                                                                         | HAREWARE NAME        | QTY |
|------|-------------------------------------------------------------------------------------------------------------------------------------------------------------------------------------------------------------------------------------------------------------------------------------------------------------------------------------------------------------------------------------------------------------------------------------------------------------------------------------------------------------------------------------------------------------------------------------------------------------------------------------------------------------------------------------------------------------------------------------------------------------------------------------------------------------------------------------------------------------------------------------------------------------------------------------------------------------------------------------------------------------------------------------------------------------------------------------------------------------------------------------------------------------------------------------------------------------------------------------------------------------------------------------------------------------------------------------------------------------------------------------------------------------------------------------------------------------------------------------------------------------------------------------------------------------------------------------------------------------------------------------------------------------------------------------------------------------------------------------------------------------------------------------------------------------------------------------------------------------------------------------------------------------------------------------------------------------------------------------------------------------------------------------------------------------------------------------------------------------------------------|----------------------|-----|
| A    |                                                                                                                                                                                                                                                                                                                                                                                                                                                                                                                                                                                                                                                                                                                                                                                                                                                                                                                                                                                                                                                                                                                                                                                                                                                                                                                                                                                                                                                                                                                                                                                                                                                                                                                                                                                                                                                                                                                                                                                                                                                                                                                               | JCBC Bolt M6 X 50MM  | 4   |
| B    |                                                                                                                                                                                                                                                                                                                                                                                                                                                                                                                                                                                                                                                                                                                                                                                                                                                                                                                                                                                                                                                                                                                                                                                                                                                                                                                                                                                                                                                                                                                                                                                                                                                                                                                                                                                                                                                                                                                                                                                                                                                                                                                               | ALLEN KEY M4         | 1   |
| C    | AUTOUT                                                                                                                                                                                                                                                                                                                                                                                                                                                                                                                                                                                                                                                                                                                                                                                                                                                                                                                                                                                                                                                                                                                                                                                                                                                                                                                                                                                                                                                                                                                                                                                                                                                                                                                                                                                                                                                                                                                                                                                                                                                                                                                        | CSK Screw M4 x 65 MM | 3   |
| D    | A COMPANY AND A | CSK Screw M4 x 38 MM | 4   |

| ITEM | РНОТО | PARTS NAME     | QTY |
|------|-------|----------------|-----|
| 1    |       | Back Rest      | 1   |
| 2    |       | Cushion Seat   | 1   |
| 3    |       | Right Arm Rest | 1   |
| 4    |       | Left Arm Rest  | 1   |
| 5    |       | Apron          | 1   |