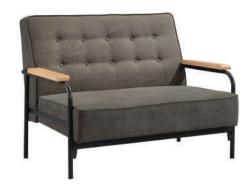

| ITEM | РНОТО | PARTS NAME     | QTY |
|------|-------|----------------|-----|
| 1    |       | Back Rest      | 1   |
| 2    |       | Cushion Seat   | 1   |
| 3    |       | Right Arm Rest | 1   |
| 4    |       | Left Arm Rest  | 1   |
| 5    |       | Apron          | 1   |