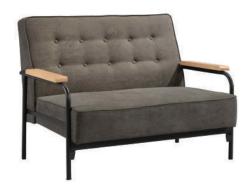

| ITEM | РНОТО | PARTS NAME     | QTY |
|------|-------|----------------|-----|
| 1    |       | Back Rest      | 1   |
| 2    |       | Cushion Seat   | 1   |
| 3    |       | Right Arm Rest | 1   |
| 4    |       | Left Arm Rest  | 1   |
| 5    |       | Apron          | 1   |