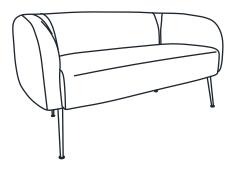

| ITEM | РНОТО    | PARTS NAME             | QTY |
|------|----------|------------------------|-----|
|      |          | Sofa body              | 1   |
| 2    | <u> </u> | Front Metal leg (Long) | 2   |
| (3)  |          | Back Metal leg (Short) | 2   |