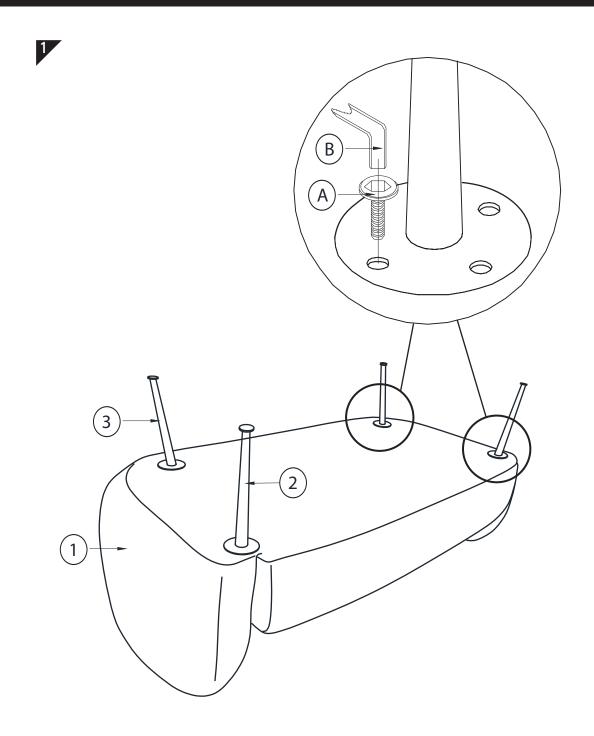

CAUTION
KEEP ALL THE PARTS OUT OF CHILDREN'S REACH.

| ITEM | РНОТО | HAREWARE NAME  | QTY |
|------|-------|----------------|-----|
| A    | 0     | Jcbc M6 x 30mm | 12  |
| B    |       | M4 Allen key   | 1   |

| ITEM | РНОТО    | PARTS NAME             | QTY |
|------|----------|------------------------|-----|
|      |          | Sofa body              | 1   |
| 2    | <u> </u> | Front Metal leg (Long) | 2   |
| (3)  |          | Back Metal leg (Short) | 2   |