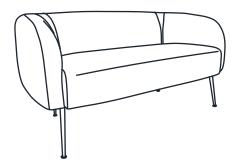

| ITEM | РНОТО    | PARTS NAME             | QTY |
|------|----------|------------------------|-----|
|      |          | Sofa body              | 1   |
| 2    | <u> </u> | Front Metal leg (Long) | 2   |
| (3)  |          | Back Metal leg (Short) | 2   |