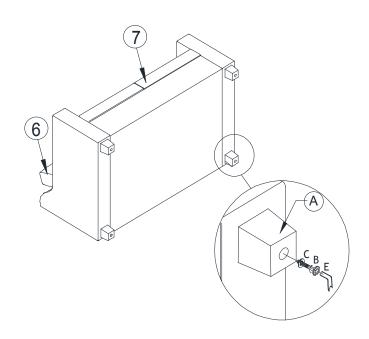

#### KEEP ALL THE PARTS OUT OF CHILDREN'S REACH.

| ITE M | рното      | HAREWARENAME        | QTY |
|-------|------------|---------------------|-----|
| A     | 0          | Leg                 | 4   |
| B     | <u></u> 0  | M8 x 50mm JCBC Bolt | 19  |
| C     | Ø          | Spring washer       | 19  |
| D     | $\bigcirc$ | Flat washer         | 15  |
| E     |            | M 5 Allen key       | 1   |

| ITE M | РНОТО | PARTS NAME        | QTY |
|-------|-------|-------------------|-----|
| 1     |       | Back rest         | 1   |
| 2     |       | Seat frame        | 1   |
| 3     |       | Arm - R           | 1   |
| 4     |       | Arm - L           | 1   |
| 5     | 8     | Back rail support | 1   |
| 6     |       | Back cushion      | 2   |
| 7     |       | Seat cushion      | 2   |