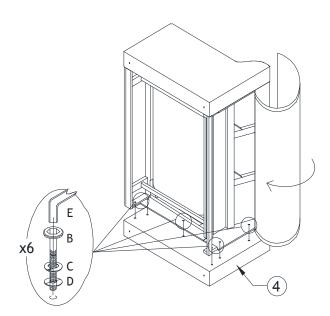

#### KEEP ALL THE PARTS OUT OF CHILDREN'S REACH.

| ITE M | рното      | HAREWARENAME        | QTY |
|-------|------------|---------------------|-----|
| A     | 0          | Leg                 | 4   |
| B     | <u></u> 0  | M8 x 50mm JCBC Bolt | 19  |
| C     | Ø          | Spring washer       | 19  |
| D     | $\bigcirc$ | Flat washer         | 15  |
| E     |            | M 5 Allen key       | 1   |

| ITE M | РНОТО | PARTS NAME        | QTY |
|-------|-------|-------------------|-----|
| 1     |       | Back rest         | 1   |
| 2     |       | Seat frame        | 1   |
| 3     |       | Arm - R           | 1   |
| 4     |       | Arm - L           | 1   |
| 5     | 8     | Back rail support | 1   |
| 6     |       | Back cushion      | 2   |
| 7     |       | Seat cushion      | 2   |