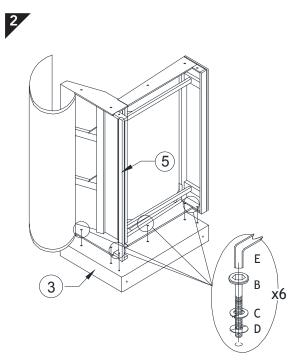

#### KEEP ALL THE PARTS OUT OF CHILDREN'S REACH.

| ITE M | рното      | HAREWARENAME        | QTY |
|-------|------------|---------------------|-----|
| A     | 0          | Leg                 | 4   |
| B     | <u></u> 0  | M8 x 50mm JCBC Bolt | 19  |
| C     | Ø          | Spring washer       | 19  |
| D     | $\bigcirc$ | Flat washer         | 15  |
| E     |            | M 5 Allen key       | 1   |

| ITE M | РНОТО | PARTS NAME        | QTY |
|-------|-------|-------------------|-----|
| 1     |       | Back rest         | 1   |
| 2     |       | Seat frame        | 1   |
| 3     |       | Arm - R           | 1   |
| 4     |       | Arm - L           | 1   |
| 5     | 8     | Back rail support | 1   |
| 6     |       | Back cushion      | 2   |
| 7     |       | Seat cushion      | 2   |