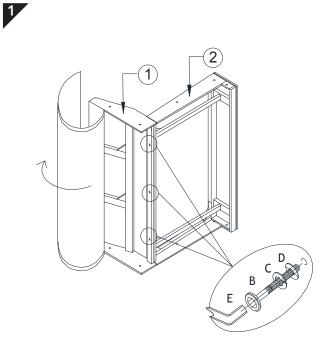

### nesthouz.com

Read the instructions carefully. Remove all the wrappings, staples and straps from the carton. Refer to the hardware and furniture part list for guidance. Make sure that you have all the parts before you start assembling. Place all the wooden furniture parts on a clean, flat and soft surface, such as a carpet or rubbermat to prevent scratches.

#### KEEP ALL THE PARTS OUT OF CHILDREN'S REACH.

| ITE M | рното      | HAREWARENAME        | QTY |
|-------|------------|---------------------|-----|
| A     | 0          | Leg                 | 4   |
| B     | <u></u> 0  | M8 x 50mm JCBC Bolt | 19  |
| C     | Ø          | Spring washer       | 19  |
| D     | $\bigcirc$ | Flat washer         | 15  |
| E     |            | M 5 Allen key       | 1   |