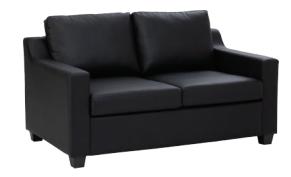

## BALENO

3

ISO 9001:2015 Reg. No. 000435-1-MY-1-OMS

| ITE M | РНОТО | PARTS NAME        | QTY |
|-------|-------|-------------------|-----|
| 1     |       | Back rest         | 1   |
| 2     |       | Seat frame        | 1   |
| 3     |       | Arm - R           | 1   |
| 4     |       | Arm - L           | 1   |
| 5     | 8     | Back rail support | 1   |
| 6     |       | Back cushion      | 2   |
| 7     |       | Seat cushion      | 2   |