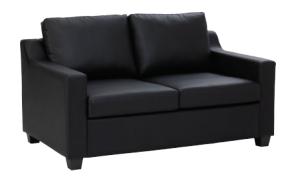

# BALENO

**CODING** - 232124 - 232125

ISO 9001:2015

| ITE M | РНОТО | PARTS NAME        | QTY |
|-------|-------|-------------------|-----|
| 1     |       | Back rest         | 1   |
| 2     |       | Seat frame        | 1   |
| 3     |       | Arm - R           | 1   |
| 4     |       | Arm - L           | 1   |
| 5     | 8     | Back rail support | 1   |
| 6     |       | Back cushion      | 2   |
| 7     |       | Seat cushion      | 2   |