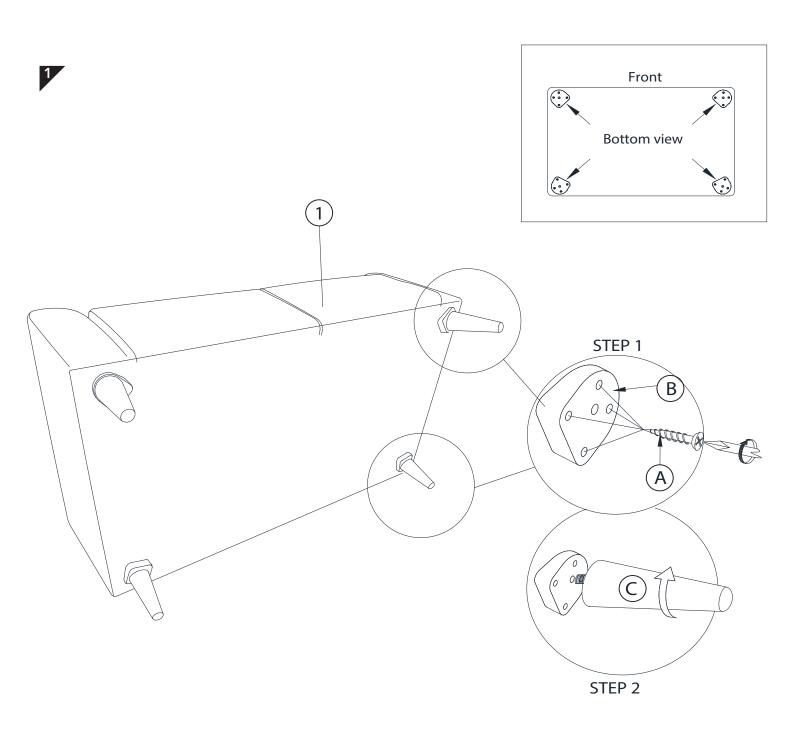

### nesthouz.com

Read the instructions carefully. Remove all the wrappings, staples and straps from the carton. Refer to the hardware and furniture part list for guidance. Make sure that you have all the parts before you start assembling. Place all the wooden furniture parts on a clean, flat and soft surface, such as a carpet or rubbermat to prevent scratches.

## CAUTION KEEP ALL THE PARTS OUT OF CHILDREN'S REACH.

| ITE M | РНОТО | HAREWARE N AME | QTY |
|-------|-------|----------------|-----|
| A     | Ø mm  | Csk M4 x 32mm  | 16  |
| B     | 000   | Plastic plate  | 4   |
| C     |       | Leg            | 4   |

| ITEM | PHOTO | PARTS NAME | QTY |
|------|-------|------------|-----|
| 1    |       | Body       | 1   |