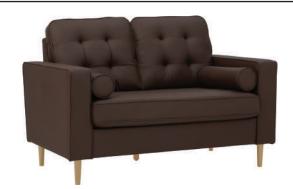

| ITEM | рното | PARTS NAME            | QTY |
|------|-------|-----------------------|-----|
| 1    |       | Left Arm              | 1   |
| 2    |       | Right Arm             | 1   |
| 3    |       | Black Panel           | 1   |
| 4    |       | Front Panel           | 1   |
| 5    |       | Seater Base           | 1   |
| 6    | ŒÐ    | Back Cushion          | 2   |
| 7    |       | Seater Cushion        | 1   |
| 8    |       | Wooden Leg            | 4   |
| 9    |       | Wooden Support<br>leg | 2   |