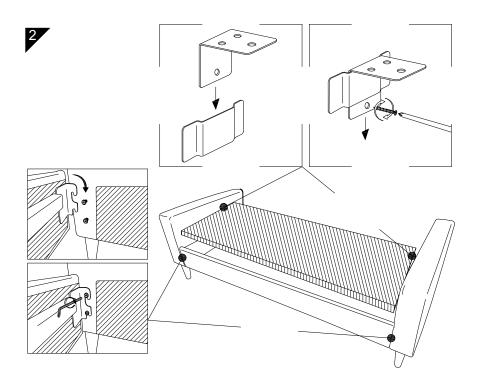

# ROYCE

**CODING** - 232119 - 232120

ISO 9001:2015

nesthouz.com

Read the instructions carefully. Remove all the wrappings, staples and straps from the carton. Refer to the hardware and furniture part list for guidance. Make sure that you have all the parts before you start assembling. Place all the wooden furniture parts on a clean, flat and soft surface, such as a carpet or rubbermat to prevent scratches.

### KEEP ALL THE PARTS OUT OF CHILDREN'S REACH.

| ITEM | рното | HAREWARE NAME  | QTY |
|------|-------|----------------|-----|
| A    |       | Hex Wrench     | 1   |
| B    |       | Bolt           | 4   |
| 0    |       | Plastic Washer | 2   |
| D    |       | CSK Screw      | 2   |

| ITEM | рното | PARTS NAME            | QTY |
|------|-------|-----------------------|-----|
| 1    |       | Left Arm              | 1   |
| 2    |       | Right Arm             | 1   |
| 3    |       | Black Panel           | 1   |
| 4    |       | Front Panel           | 1   |
| 5    |       | Seater Base           | 1   |
| 6    | ŒÐ    | Back Cushion          | 2   |
| 7    |       | Seater Cushion        | 1   |
| 8    |       | Wooden Leg            | 4   |
| 9    |       | Wooden Support<br>leg | 2   |