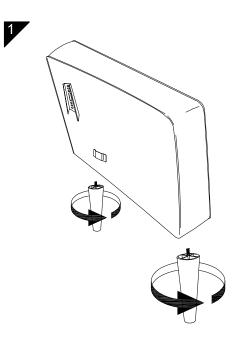

------|-----|
| A    |       | Hex Wrench     | 1   |
| B    |       | Bolt           | 4   |
| 0    |       | Plastic Washer | 2   |
| D    |       | CSK Screw      | 2   |

| ITEM | рното | PARTS NAME            | QTY |
|------|-------|-----------------------|-----|
| 1    |       | Left Arm              | 1   |
| 2    |       | Right Arm             | 1   |
| 3    |       | Black Panel           | 1   |
| 4    |       | Front Panel           | 1   |
| 5    |       | Seater Base           | 1   |
| 6    | ŒÐ    | Back Cushion          | 2   |
| 7    |       | Seater Cushion        | 1   |
| 8    |       | Wooden Leg            | 4   |
| 9    |       | Wooden Support<br>leg | 2   |

## 1/2 nesthouz.com

#### ASSEMBLY GUIDE







ISO 9001:2015 Reg. No. 000435-1-MY-1-OMS

## nesthouz.com







2/2 nesthouz.com