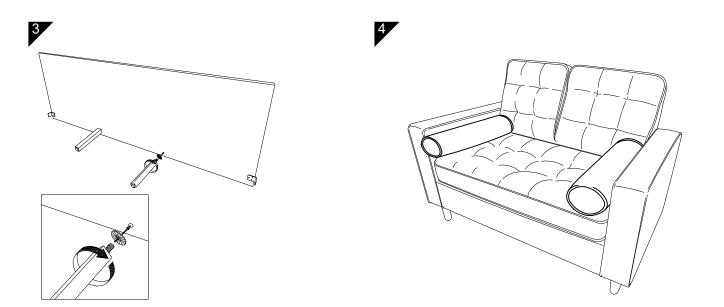

# ROYCE

**CODING** - 232119 - 232120

ISO 9001:2015

nesthouz.com

Read the instructions carefully. Remove all the wrappings, staples and straps from the carton. Refer to the hardware and furniture part list for guidance. Make sure that you have all the parts before you start assembling. Place all the wooden furniture parts on a clean, flat and soft surface, such as a carpet or rubbermat to prevent scratches.

### KEEP ALL THE PARTS OUT OF CHILDREN'S REACH.

| ITEM | рното | HAREWARE NAME  | QTY |
|------|-------|----------------|-----|
| A    |       | Hex Wrench     | 1   |
| B    |       | Bolt           | 4   |
| 0    |       | Plastic Washer | 2   |
| D    |       | CSK Screw      | 2   |

| ITEM | рното | PARTS NAME            | QTY |
|------|-------|-----------------------|-----|
| 1    |       | Left Arm              | 1   |
| 2    |       | Right Arm             | 1   |
| 3    |       | Black Panel           | 1   |
| 4    |       | Front Panel           | 1   |
| 5    |       | Seater Base           | 1   |
| 6    | ŒÐ    | Back Cushion          | 2   |
| 7    |       | Seater Cushion        | 1   |
| 8    |       | Wooden Leg            | 4   |
| 9    |       | Wooden Support<br>leg | 2   |