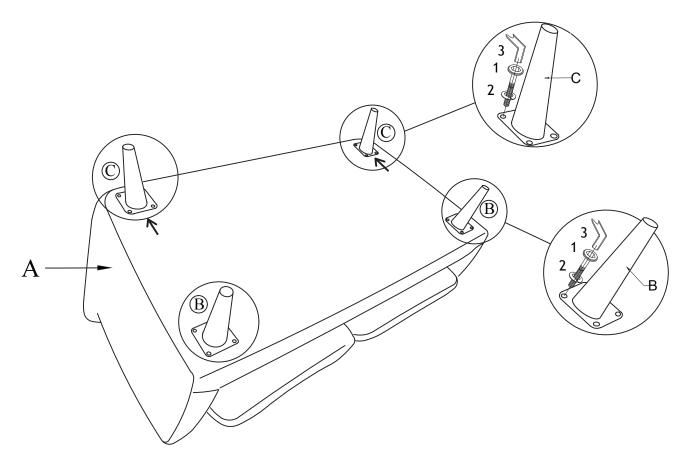

### **CAUTION** KEEP ALL THE PARTS OUT REACH OF CHILDREN

| ITEM | HARDWARE LIST                     |           | QTY |
|------|-----------------------------------|-----------|-----|
| 1    | JCBC M6 x 20 mm                   | <b>()</b> | 16  |
| 2    | SPRING WASHER                     | ٨         | 16  |
| 3    | M4 ALLEN KEY<br>(BALL SHAPE) LONG |           | 1   |

| ITEM | PART LIST    |  | QTY |
|------|--------------|--|-----|
| А    | CUSHION BODY |  | 1   |
| В    | Front leg    |  | 2   |
| С    | Back leg     |  | 2   |

CODING

-232062

ISO 9001:2015