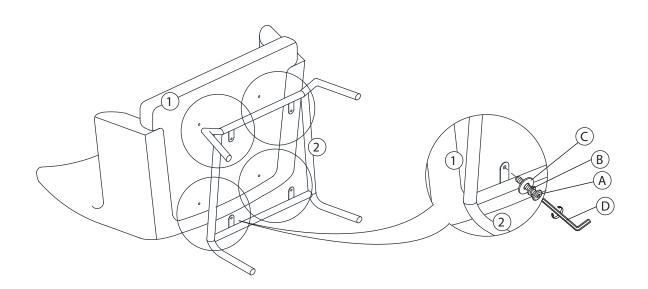

CAUTION
KEEP ALL THE PARTS OUT OF CHILDREN'S RE ACH.

| ITE M | РНОТО                                   | HAREWARE NAME              | QTY |
|-------|-----------------------------------------|----------------------------|-----|
| A     | (M) | JCBC SCREW<br>M6 x 25mm    | 4   |
| B     |                                         | SPRING WASHER<br>M6 x 13mm | 4   |
| (C)   | 0                                       | FLAT WASHER<br>M6 x 19MM   | 4   |
| D     |                                         | M4 ALLEN KEY (100)         | 1   |

| ITE M | РНОТО | PARTS NAME   | QTY |
|-------|-------|--------------|-----|
| 1     |       | Seat         | 1   |
| 2     |       | Leg          | 1   |
| 3     |       | Cushion Seat | 1   |

**CODING** 