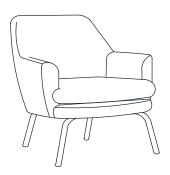

| ITE M | РНОТО | PARTS NAME   | QTY |
|-------|-------|--------------|-----|
| 1     |       | Seat         | 1   |
| 2     |       | Leg          | 1   |
| 3     |       | Cushion Seat | 1   |

**CODING** 