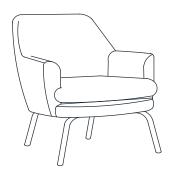

| ITE M | РНОТО | PARTS NAME   | QTY |
|-------|-------|--------------|-----|
| 1     |       | Seat         | 1   |
| 2     |       | Leg          | 1   |
| 3     |       | Cushion Seat | 1   |

**CODING** 