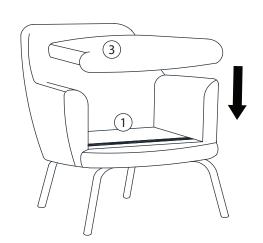

| ITE M | РНОТО | PARTS NAME   | QTY |
|-------|-------|--------------|-----|
| 1     |       | Seat         | 1   |
| 2     |       | Leg          | 1   |
| 3     |       | Cushion Seat | 1   |

**CODING** 