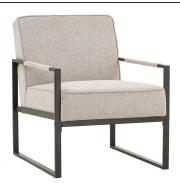

| ITEM | РНОТО | PARTS NAME | QTY |
|------|-------|------------|-----|
| 1    |       | BACK REST  | 1   |
| 2    |       | SEAT       | 1   |
| 3    |       | APRON      | 1   |
| 4    |       | LEG L/R    | 2   |