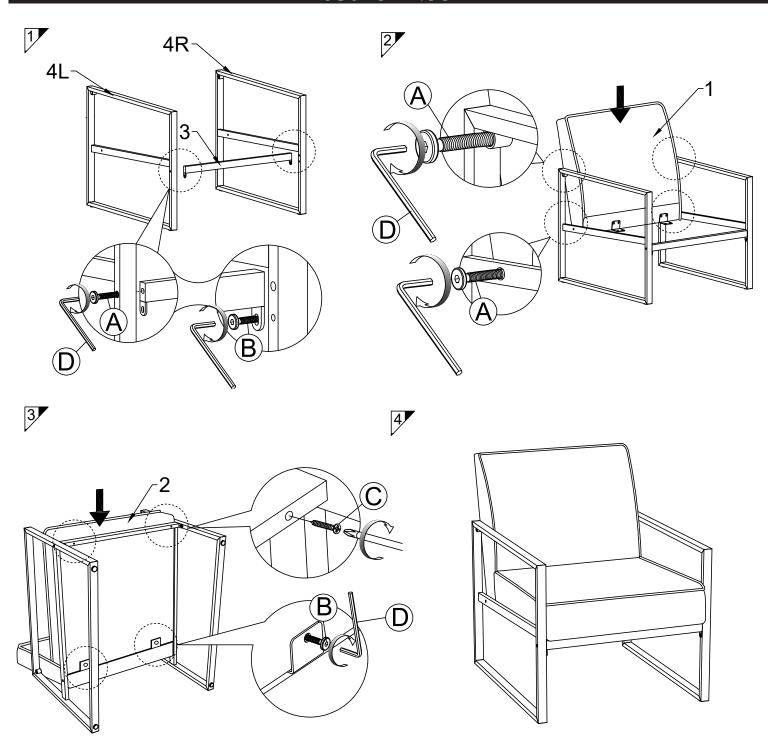

## nesthouz.com

Read the instructions carefully. Remove all the wrappings , staples and straps from the carton. Refer to the hardware and furniture part list for guidance. Make sure that you have all the parts before you start assembling. Place all the wooden furniture parts on a clean, flat and soft surface, such as a carpet or rubbermat to prevent scratches.

CAUTION KEEP ALL THE PARTS OUT OF CHILDREN'S REACH.

| ITEM | РНОТО        | HAREWARE NAME              | QTY |
|------|--------------|----------------------------|-----|
| A    | O management | JCBC SCREW M6x50MM         | 6   |
| B    | O man        | JCBC SCREW M6x20MM         | 4   |
| ©    | <b>&amp;</b> | CHIPBOARD SCREW<br>M4x45MM | 2   |
| (D)  |              | ALLEN KEY M4               | 1   |

| ITEM | РНОТО | PARTS NAME | QTY |
|------|-------|------------|-----|
| 1    |       | BACK REST  | 1   |
| 2    |       | SEAT       | 1   |
| 3    |       | APRON      | 1   |
| 4    |       | LEG L/R    | 2   |