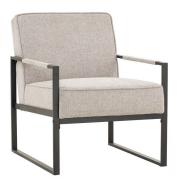

| ITEM | РНОТО | PARTS NAME | QTY |
|------|-------|------------|-----|
| 1    |       | BACK REST  | 1   |
| 2    |       | SEAT       | 1   |
| 3    |       | APRON      | 1   |
| 4    |       | LEG L/R    | 2   |