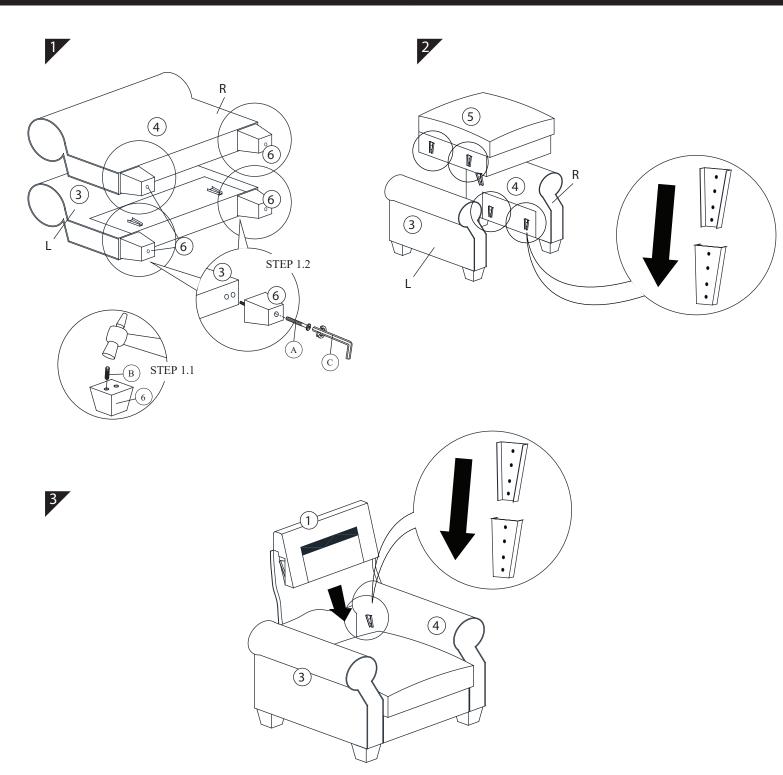

### nuhoom.com

Read the instructions carefully. Remove all the wrappings, staples and straps from the carton. Refer to the hardware and furniture part list for guidance. Make sure that you have all the parts before you start assembling. Place all the wooden furniture parts on a clean, flat and soft surface, such as a carpet or rubbermat to prevent scratches.

CAUTION
KEEP ALL THE PARTS OUT OF CHILDREN'S REACH.

| ITEM | РНОТО                                   | HARDWARE NAME           | QTY |
|------|-----------------------------------------|-------------------------|-----|
| A    | (a)==================================== | JCBC SCREW<br>M6 X 70mm | 4   |
| В    |                                         | WOOD DOWEL<br>M8 X 30mm | 4   |
| С    |                                         | M4 ALLEN KEY (100)      | 1   |

| ITE M | РНОТО | PARTS N AME   | QTY |
|-------|-------|---------------|-----|
| 1     |       | BACK PANEL    | 1   |
| 2     |       | BACK CUSHION  | 1   |
| 3     |       | SIDE PANEL(L) | 1   |
| 4     |       | SIDE PANEL(R) | 1   |
| 5     |       | CUSHION SEAT  | 1   |
| 6     | 000   | LEG           | 4   |