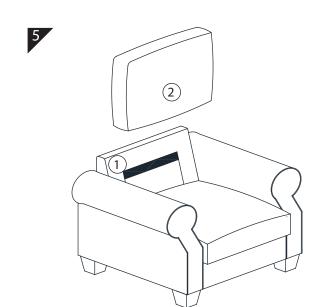

| ITE M | РНОТО | PARTS N AME   | QTY |
|-------|-------|---------------|-----|
| 1     |       | BACK PANEL    | 1   |
| 2     |       | BACK CUSHION  | 1   |
| 3     |       | SIDE PANEL(L) | 1   |
| 4     |       | SIDE PANEL(R) | 1   |
| 5     |       | CUSHION SEAT  | 1   |
| 6     | 000   | LEG           | 4   |