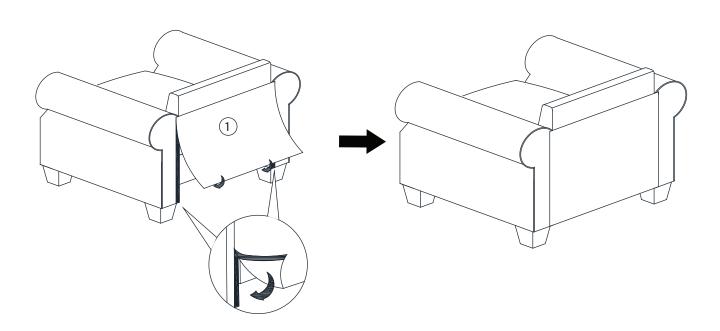

### nuhoom.com

Read the instructions carefully. Remove all the wrappings, staples and straps from the carton. Refer to the hardware and furniture part list for guidance. Make sure that you have all the parts before you start assembling. Place all the wooden furniture parts on a clean, flat and soft surface, such as a carpet or rubbermat to prevent scratches.