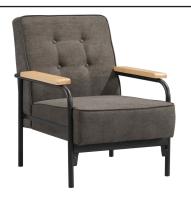

| ITEM | РНОТО | PARTS NAME     | QTY |
|------|-------|----------------|-----|
| 1    |       | Back Rest      | 1   |
| 2    |       | Cushion Seat   | 1   |
| 3    |       | Right Arm Rest | 1   |
| 4    |       | Left Arm Rest  | 1   |
| 5    | 7     | Apron          | 1   |