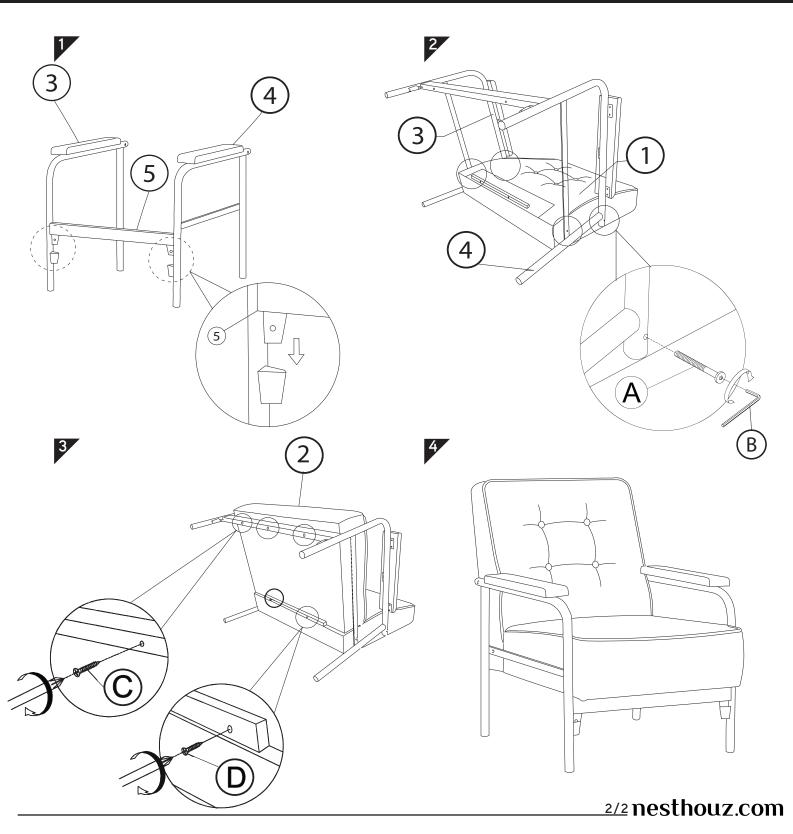

## nesthouz.com

Read the instructions carefully. Remove all the wrappings, staples and straps from the carton. Refer to the hardware and furniture part list for guidance. Make sure that you have all the parts before you start assembling. Place all the wooden furniture parts on a clean, flat and soft surface, such as a carpet or rubbermat to prevent scratches.

CAUTION
KEEP ALL THE PARTS OUT OF CHILDREN'S REACH.

| ITEM | РНОТО | HAREWARE NAME        | QTY |
|------|-------|----------------------|-----|
| A    |       | JCBC Bolt M6 X 50MM  | 4   |
| B    |       | ALLEN KEY M4         | 1   |
| (C)  |       | CSK Screw M4 x 65 MM | 2   |
| D    |       | CSK Screw M4 x 38 MM | 3   |

| ITEM | РНОТО | PARTS NAME     | QTY |
|------|-------|----------------|-----|
| 1    |       | Back Rest      | 1   |
| 2    |       | Cushion Seat   | 1   |
| 3    |       | Right Arm Rest | 1   |
| 4    |       | Left Arm Rest  | 1   |
| 5    | 7     | Apron          | 1   |