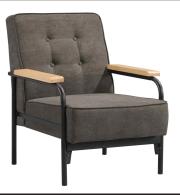

| ITEM | РНОТО | PARTS NAME     | QTY |
|------|-------|----------------|-----|
| 1    |       | Back Rest      | 1   |
| 2    |       | Cushion Seat   | 1   |
| 3    |       | Right Arm Rest | 1   |
| 4    |       | Left Arm Rest  | 1   |
| 5    | 7     | Apron          | 1   |