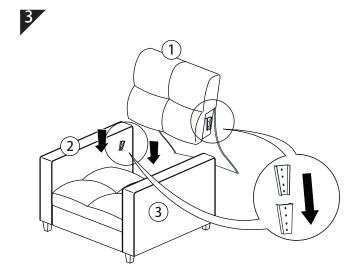

## nesthouz.com

Read the instructions carefully. Remove all the wrappings, staples and straps from the carton. Refer to the hardware and furniture part list for guidance. Make sure that you have all the parts before you start assembling. Place all the wooden furniture parts on a clean, flat and soft surface, such as a carpet or rubbermat to prevent scratches.

CAUTION KEEP ALL THE PARTS OUT OF CHILDREN' S REACH.

| ITEM | РНОТО | PARTS NAME           | QTY |
|------|-------|----------------------|-----|
| 1    |       | Back Rest            | 1   |
| 2    |       | Left Side Panel (L)  | 1   |
| 3    |       | Right Side Panel (R) | 1   |
| 4    |       | Box Seat             | 1   |
| 5    |       | Leg                  | 4   |