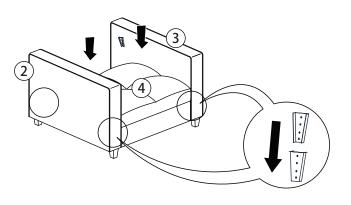

CAUTION KEEP ALL THE PARTS OUT OF CHILDREN' S REACH.

| ITEM | РНОТО | PARTS NAME           | QTY |
|------|-------|----------------------|-----|
| 1    |       | Back Rest            | 1   |
| 2    |       | Left Side Panel (L)  | 1   |
| 3    |       | Right Side Panel (R) | 1   |
| 4    |       | Box Seat             | 1   |
| 5    |       | Leg                  | 4   |

## nesthouz.com

Note: Repeat step for Left Side Panel (L).