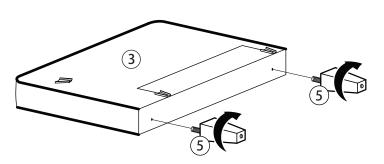

CAUTION KEEP ALL THE PARTS OUT OF CHILDREN' S REACH.

| ITEM | РНОТО | PARTS NAME           | QTY |
|------|-------|----------------------|-----|
| 1    |       | Back Rest            | 1   |
| 2    |       | Left Side Panel (L)  | 1   |
| 3    |       | Right Side Panel (R) | 1   |
| 4    |       | Box Seat             | 1   |
| 5    |       | Leg                  | 4   |

## nesthouz.com

Note: Repeat step for Left Side Panel (L).