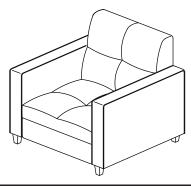

CAUTION KEEP ALL THE PARTS OUT OF CHILDREN' S REACH.

| ITEM | РНОТО | PARTS NAME           | QTY |
|------|-------|----------------------|-----|
| 1    |       | Back Rest            | 1   |
| 2    |       | Left Side Panel (L)  | 1   |
| 3    |       | Right Side Panel (R) | 1   |
| 4    |       | Box Seat             | 1   |
| 5    |       | Leg                  | 4   |