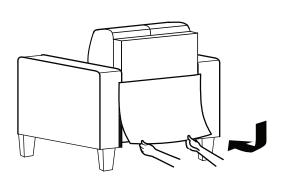

ve all the wrappings, staples and straps from the carton. Refer to the hardware and furniture part list for guidance. Make sure that you have all the parts before you start assembling. Place all the wooden furniture parts on a clean, flat and soft surface, such as a carpet or rubbermat to prevent scratches.

CAUTION KEEP ALL THE PARTS OUT OF CHILDREN' S REACH.

| ITEM | РНОТО | PARTS NAME           | QTY |
|------|-------|----------------------|-----|
| 1    |       | Back Rest            | 1   |
| 2    |       | Left Side Panel (L)  | 1   |
| 3    |       | Right Side Panel (R) | 1   |
| 4    |       | Box Seat             | 1   |
| 5    |       | Leg                  | 4   |



**CODING** - 231306



ISO 9001:2015

## nesthouz.com





Note: Repeat step for Left Side Panel (L).