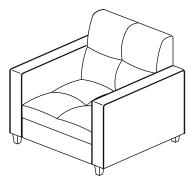

CAUTION KEEP ALL THE PARTS OUT OF CHILDREN' S REACH.

| ITEM | РНОТО | PARTS NAME           | QTY |
|------|-------|----------------------|-----|
| 1    |       | Back Rest            | 1   |
| 2    |       | Left Side Panel (L)  | 1   |
| 3    |       | Right Side Panel (R) | 1   |
| 4    |       | Box Seat             | 1   |
| 5    |       | Leg                  | 4   |