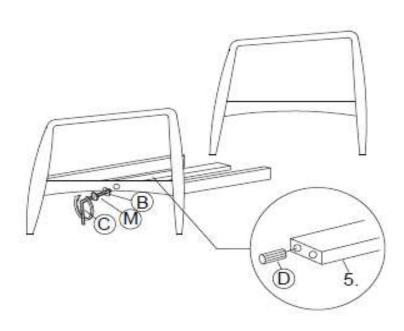

## nesthouz.com

Read the instruction carefully. Remove all the wrapping material, staples and straps from the carton. Refer to the hardware and furniture part list for guidance. Be sure that you have all the parts before you start assembling. Place all the wooden furniture part on a clean and flat soft surface, such as carpet or rubbermat to p revent from sc ratches.

CAUTION
KEEP ALL THE PARTS OUT OF REACH OF CHILDREN.

| QTY |
|-----|
| 2   |
| 8   |
| 1   |
| М 8 |
| 4   |
| 6   |
| 2   |
| 3   |
| 4   |
| 2   |
| 2   |
| 1   |
| 2   |
|     |

| ITEM | РНОТО | PART NAME             | QTY |
|------|-------|-----------------------|-----|
| 1    |       | BODY                  | 1   |
| 2    |       | CUSHION PILLOW        | 1   |
| 3    |       | CUSHION SEAT          | 1   |
| 4    |       | APRON FRONT &<br>BACK | 2   |
| 5    |       | APRON MIDDLE          | 1   |
| 6    |       | ARM                   | 2   |