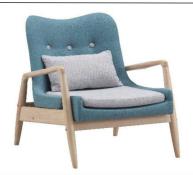

CAUTION
KEEP ALL THE PARTS OUT OF REACH OF CHILDREN.

| QTY |
|-----|
| 2   |
| 8   |
| 1   |
| М 8 |
| 4   |
| 6   |
| 2   |
| 3   |
| 4   |
| 2   |
| 2   |
| 1   |
| 2   |
|     |

| ITEM | РНОТО | PART NAME             | QTY |
|------|-------|-----------------------|-----|
| 1    |       | BODY                  | 1   |
| 2    |       | CUSHION PILLOW        | 1   |
| 3    |       | CUSHION SEAT          | 1   |
| 4    |       | APRON FRONT &<br>BACK | 2   |
| 5    |       | APRON MIDDLE          | 1   |
| 6    |       | ARM                   | 2   |