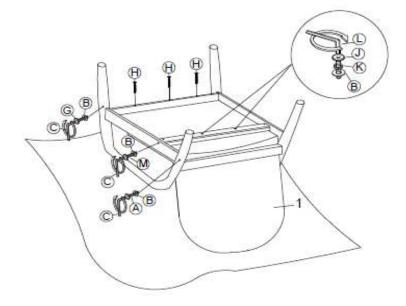

## nesthouz.com

Read the instruction carefully. Remove all the wrapping material, staples and straps from the carton. Refer to the hardware and furniture part list for guidance. Be sure that you have all the parts before you start assembling. Place all the wooden furniture part on a clean and flat soft surface, such as carpet or rubbermat to p revent from sc ratches.

CAUTION
KEEP ALL THE PARTS OUT OF REACH OF CHILDREN.

| QTY |
|-----|
| 2   |
| 8   |
| 1   |
| М 8 |
| 4   |
| 6   |
| 2   |
| 3   |
| 4   |
| 2   |
| 2   |
| 1   |
| 2   |
|     |

| ITEM | РНОТО | PART NAME             | QTY |
|------|-------|-----------------------|-----|
| 1    |       | BODY                  | 1   |
| 2    |       | CUSHION PILLOW        | 1   |
| 3    |       | CUSHION SEAT          | 1   |
| 4    |       | APRON FRONT &<br>BACK | 2   |
| 5    |       | APRON MIDDLE          | 1   |
| 6    |       | ARM                   | 2   |