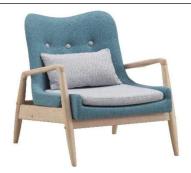

CAUTION
KEEP ALL THE PARTS OUT OF REACH OF CHILDREN.

| QTY |
|-----|
| 2   |
| 8   |
| 1   |
| М 8 |
| 4   |
| 6   |
| 2   |
| 3   |
| 4   |
| 2   |
| 2   |
| 1   |
| 2   |
|     |

| ITEM | РНОТО | PART NAME             | QTY |
|------|-------|-----------------------|-----|
| 1    |       | BODY                  | 1   |
| 2    |       | CUSHION PILLOW        | 1   |
| 3    |       | CUSHION SEAT          | 1   |
| 4    |       | APRON FRONT &<br>BACK | 2   |
| 5    |       | APRON MIDDLE          | 1   |
| 6    |       | ARM                   | 2   |