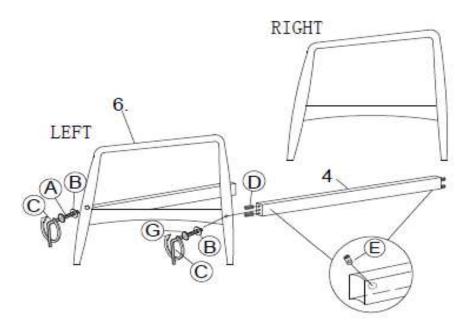

## nesthouz.com

Read the instruction carefully. Remove all the wrapping material, staples and straps from the carton. Refer to the hardware and furniture part list for guidance. Be sure that you have all the parts before you start assembling. Place all the wooden furniture part on a clean and flat soft surface, such as carpet or rubbermat to p revent from sc ratches.

CAUTION
KEEP ALL THE PARTS OUT OF REACH OF CHILDREN.

| QTY |
|-----|
| 2   |
| 8   |
| 1   |
| М 8 |
| 4   |
| 6   |
| 2   |
| 3   |
| 4   |
| 2   |
| 2   |
| 1   |
| 2   |
|     |

| ITEM | РНОТО | PART NAME             | QTY |
|------|-------|-----------------------|-----|
| 1    |       | BODY                  | 1   |
| 2    |       | CUSHION PILLOW        | 1   |
| 3    |       | CUSHION SEAT          | 1   |
| 4    |       | APRON FRONT &<br>BACK | 2   |
| 5    |       | APRON MIDDLE          | 1   |
| 6    |       | ARM                   | 2   |