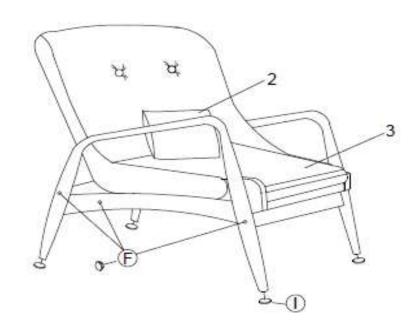

CAUTION
KEEP ALL THE PARTS OUT OF REACH OF CHILDREN.

| QTY |
|-----|
| 2   |
| 8   |
| 1   |
| М 8 |
| 4   |
| 6   |
| 2   |
| 3   |
| 4   |
| 2   |
| 2   |
| 1   |
| 2   |
|     |

| ITEM | РНОТО | PART NAME             | QTY |
|------|-------|-----------------------|-----|
| 1    |       | BODY                  | 1   |
| 2    |       | CUSHION PILLOW        | 1   |
| 3    |       | CUSHION SEAT          | 1   |
| 4    |       | APRON FRONT &<br>BACK | 2   |
| 5    |       | APRON MIDDLE          | 1   |
| 6    |       | ARM                   | 2   |