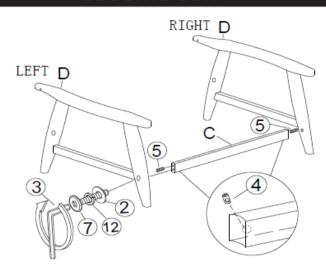

#### KEEP ALL THE PARTS OUT OF REACH OF CHILDREN.

| ITE M | РНО ТО                                                                                                                                                                                                                                                                                                                                                                                                                                                                                                                                                                                                                                                                                                                                                                                                                                                                                                                                                                                                                                                                                                                                                                                                                                                                                                                                                                                                                                                                                                                                                                                                                                                                                                                                                                                                                                                                                                                                                                                                                                                                                                                         | HA RE WA RE N AME     | QTY |
|-------|--------------------------------------------------------------------------------------------------------------------------------------------------------------------------------------------------------------------------------------------------------------------------------------------------------------------------------------------------------------------------------------------------------------------------------------------------------------------------------------------------------------------------------------------------------------------------------------------------------------------------------------------------------------------------------------------------------------------------------------------------------------------------------------------------------------------------------------------------------------------------------------------------------------------------------------------------------------------------------------------------------------------------------------------------------------------------------------------------------------------------------------------------------------------------------------------------------------------------------------------------------------------------------------------------------------------------------------------------------------------------------------------------------------------------------------------------------------------------------------------------------------------------------------------------------------------------------------------------------------------------------------------------------------------------------------------------------------------------------------------------------------------------------------------------------------------------------------------------------------------------------------------------------------------------------------------------------------------------------------------------------------------------------------------------------------------------------------------------------------------------------|-----------------------|-----|
| 1     |                                                                                                                                                                                                                                                                                                                                                                                                                                                                                                                                                                                                                                                                                                                                                                                                                                                                                                                                                                                                                                                                                                                                                                                                                                                                                                                                                                                                                                                                                                                                                                                                                                                                                                                                                                                                                                                                                                                                                                                                                                                                                                                                | JCBC SCREW M8 x 60MM  | 2   |
| 2     |                                                                                                                                                                                                                                                                                                                                                                                                                                                                                                                                                                                                                                                                                                                                                                                                                                                                                                                                                                                                                                                                                                                                                                                                                                                                                                                                                                                                                                                                                                                                                                                                                                                                                                                                                                                                                                                                                                                                                                                                                                                                                                                                | FLAT WASHER M8        | 6   |
| 3     |                                                                                                                                                                                                                                                                                                                                                                                                                                                                                                                                                                                                                                                                                                                                                                                                                                                                                                                                                                                                                                                                                                                                                                                                                                                                                                                                                                                                                                                                                                                                                                                                                                                                                                                                                                                                                                                                                                                                                                                                                                                                                                                                | ALLEN KEY M5          | 1   |
| 4     | 9                                                                                                                                                                                                                                                                                                                                                                                                                                                                                                                                                                                                                                                                                                                                                                                                                                                                                                                                                                                                                                                                                                                                                                                                                                                                                                                                                                                                                                                                                                                                                                                                                                                                                                                                                                                                                                                                                                                                                                                                                                                                                                                              | BARREL NUT M8         | 2   |
| 5     |                                                                                                                                                                                                                                                                                                                                                                                                                                                                                                                                                                                                                                                                                                                                                                                                                                                                                                                                                                                                                                                                                                                                                                                                                                                                                                                                                                                                                                                                                                                                                                                                                                                                                                                                                                                                                                                                                                                                                                                                                                                                                                                                | WOOD DOWEL M10 x 40MM | 4   |
| 6     | 9                                                                                                                                                                                                                                                                                                                                                                                                                                                                                                                                                                                                                                                                                                                                                                                                                                                                                                                                                                                                                                                                                                                                                                                                                                                                                                                                                                                                                                                                                                                                                                                                                                                                                                                                                                                                                                                                                                                                                                                                                                                                                                                              | WOOD BUTTON 18.5MM    | 6   |
| 7     | 0)-3                                                                                                                                                                                                                                                                                                                                                                                                                                                                                                                                                                                                                                                                                                                                                                                                                                                                                                                                                                                                                                                                                                                                                                                                                                                                                                                                                                                                                                                                                                                                                                                                                                                                                                                                                                                                                                                                                                                                                                                                                                                                                                                           | JCBC SCREW M8 x 80MM  | 4   |
| 8     | A minimum.                                                                                                                                                                                                                                                                                                                                                                                                                                                                                                                                                                                                                                                                                                                                                                                                                                                                                                                                                                                                                                                                                                                                                                                                                                                                                                                                                                                                                                                                                                                                                                                                                                                                                                                                                                                                                                                                                                                                                                                                                                                                                                                     | C/B SCREW M4 x 45MM   | 3   |
| 9     | 6                                                                                                                                                                                                                                                                                                                                                                                                                                                                                                                                                                                                                                                                                                                                                                                                                                                                                                                                                                                                                                                                                                                                                                                                                                                                                                                                                                                                                                                                                                                                                                                                                                                                                                                                                                                                                                                                                                                                                                                                                                                                                                                              | L-BRACKET             | 2   |
| 10    | Source Contraction of the Contra | C/B SCREW M4 x20MM    | 4   |
| 11    | 0                                                                                                                                                                                                                                                                                                                                                                                                                                                                                                                                                                                                                                                                                                                                                                                                                                                                                                                                                                                                                                                                                                                                                                                                                                                                                                                                                                                                                                                                                                                                                                                                                                                                                                                                                                                                                                                                                                                                                                                                                                                                                                                              | PASTE PAD 20MM        | 4   |
| 12    | <b>©</b>                                                                                                                                                                                                                                                                                                                                                                                                                                                                                                                                                                                                                                                                                                                                                                                                                                                                                                                                                                                                                                                                                                                                                                                                                                                                                                                                                                                                                                                                                                                                                                                                                                                                                                                                                                                                                                                                                                                                                                                                                                                                                                                       | SPRING WASHER M8      | 6   |

| I TE M | РН О ТО | PA R T S N AME | QTY |
|--------|---------|----------------|-----|
| Α      | ++      | BACK CUSHION   | 1   |
| В      |         | SEAT CUSHION   | 1   |
| С      |         | RAIL           | 1   |
| D      |         | ARM            | 2   |