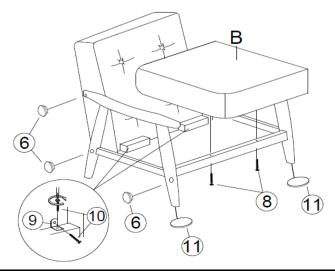

#### KEEP ALL THE PARTS OUT OF REACH OF CHILDREN.

| ITE M | РНО ТО                                                                                                                                                                                                                                                                                                                                                                                                                                                                                                                                                                                                                                                                                                                                                                                                                                                                                                                                                                                                                                                                                                                                                                                                                                                                                                                                                                                                                                                                                                                                                                                                                                                                                                                                                                                                                                                                                                                                                                                                                                                                                                                         | HA RE WA RE N AME     | QTY |
|-------|--------------------------------------------------------------------------------------------------------------------------------------------------------------------------------------------------------------------------------------------------------------------------------------------------------------------------------------------------------------------------------------------------------------------------------------------------------------------------------------------------------------------------------------------------------------------------------------------------------------------------------------------------------------------------------------------------------------------------------------------------------------------------------------------------------------------------------------------------------------------------------------------------------------------------------------------------------------------------------------------------------------------------------------------------------------------------------------------------------------------------------------------------------------------------------------------------------------------------------------------------------------------------------------------------------------------------------------------------------------------------------------------------------------------------------------------------------------------------------------------------------------------------------------------------------------------------------------------------------------------------------------------------------------------------------------------------------------------------------------------------------------------------------------------------------------------------------------------------------------------------------------------------------------------------------------------------------------------------------------------------------------------------------------------------------------------------------------------------------------------------------|-----------------------|-----|
| 1     |                                                                                                                                                                                                                                                                                                                                                                                                                                                                                                                                                                                                                                                                                                                                                                                                                                                                                                                                                                                                                                                                                                                                                                                                                                                                                                                                                                                                                                                                                                                                                                                                                                                                                                                                                                                                                                                                                                                                                                                                                                                                                                                                | JCBC SCREW M8 x 60MM  | 2   |
| 2     |                                                                                                                                                                                                                                                                                                                                                                                                                                                                                                                                                                                                                                                                                                                                                                                                                                                                                                                                                                                                                                                                                                                                                                                                                                                                                                                                                                                                                                                                                                                                                                                                                                                                                                                                                                                                                                                                                                                                                                                                                                                                                                                                | FLAT WASHER M8        | 6   |
| 3     |                                                                                                                                                                                                                                                                                                                                                                                                                                                                                                                                                                                                                                                                                                                                                                                                                                                                                                                                                                                                                                                                                                                                                                                                                                                                                                                                                                                                                                                                                                                                                                                                                                                                                                                                                                                                                                                                                                                                                                                                                                                                                                                                | ALLEN KEY M5          | 1   |
| 4     | 9                                                                                                                                                                                                                                                                                                                                                                                                                                                                                                                                                                                                                                                                                                                                                                                                                                                                                                                                                                                                                                                                                                                                                                                                                                                                                                                                                                                                                                                                                                                                                                                                                                                                                                                                                                                                                                                                                                                                                                                                                                                                                                                              | BARREL NUT M8         | 2   |
| 5     |                                                                                                                                                                                                                                                                                                                                                                                                                                                                                                                                                                                                                                                                                                                                                                                                                                                                                                                                                                                                                                                                                                                                                                                                                                                                                                                                                                                                                                                                                                                                                                                                                                                                                                                                                                                                                                                                                                                                                                                                                                                                                                                                | WOOD DOWEL M10 x 40MM | 4   |
| 6     | 9                                                                                                                                                                                                                                                                                                                                                                                                                                                                                                                                                                                                                                                                                                                                                                                                                                                                                                                                                                                                                                                                                                                                                                                                                                                                                                                                                                                                                                                                                                                                                                                                                                                                                                                                                                                                                                                                                                                                                                                                                                                                                                                              | WOOD BUTTON 18.5MM    | 6   |
| 7     | 0)-3                                                                                                                                                                                                                                                                                                                                                                                                                                                                                                                                                                                                                                                                                                                                                                                                                                                                                                                                                                                                                                                                                                                                                                                                                                                                                                                                                                                                                                                                                                                                                                                                                                                                                                                                                                                                                                                                                                                                                                                                                                                                                                                           | JCBC SCREW M8 x 80MM  | 4   |
| 8     | A minimum.                                                                                                                                                                                                                                                                                                                                                                                                                                                                                                                                                                                                                                                                                                                                                                                                                                                                                                                                                                                                                                                                                                                                                                                                                                                                                                                                                                                                                                                                                                                                                                                                                                                                                                                                                                                                                                                                                                                                                                                                                                                                                                                     | C/B SCREW M4 x 45MM   | 3   |
| 9     | 6                                                                                                                                                                                                                                                                                                                                                                                                                                                                                                                                                                                                                                                                                                                                                                                                                                                                                                                                                                                                                                                                                                                                                                                                                                                                                                                                                                                                                                                                                                                                                                                                                                                                                                                                                                                                                                                                                                                                                                                                                                                                                                                              | L-BRACKET             | 2   |
| 10    | Source Contraction of the Contra | C/B SCREW M4 x20MM    | 4   |
| 11    | 0                                                                                                                                                                                                                                                                                                                                                                                                                                                                                                                                                                                                                                                                                                                                                                                                                                                                                                                                                                                                                                                                                                                                                                                                                                                                                                                                                                                                                                                                                                                                                                                                                                                                                                                                                                                                                                                                                                                                                                                                                                                                                                                              | PASTE PAD 20MM        | 4   |
| 12    | <b>©</b>                                                                                                                                                                                                                                                                                                                                                                                                                                                                                                                                                                                                                                                                                                                                                                                                                                                                                                                                                                                                                                                                                                                                                                                                                                                                                                                                                                                                                                                                                                                                                                                                                                                                                                                                                                                                                                                                                                                                                                                                                                                                                                                       | SPRING WASHER M8      | 6   |

| I TE M | РН О ТО | PA R T S N AME | QTY |
|--------|---------|----------------|-----|
| Α      | ++      | BACK CUSHION   | 1   |
| В      |         | SEAT CUSHION   | 1   |
| С      |         | RAIL           | 1   |
| D      |         | ARM            | 2   |

### **COADING**

- -231304
- -231305
- -231334

ISO 9001:2015 Reg. No. 000435-1-MY-1-QMS