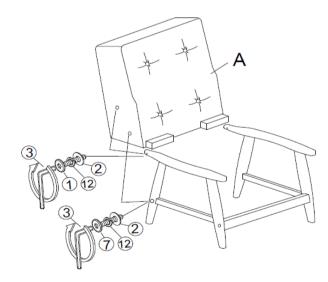

#### KEEP ALL THE PARTS OUT OF REACH OF CHILDREN.

| ITE M | РНО ТО                                                                                                                                                                                                                                                                                                                                                                                                                                                                                                                                                                                                                                                                                                                                                                                                                                                                                                                                                                                                                                                                                                                                                                                                                                                                                                                                                                                                                                                                                                                                                                                                                                                                                                                                                                                                                                                                                                                                                                                                                                                                                                                         | HA RE WA RE N AME     | QTY |
|-------|--------------------------------------------------------------------------------------------------------------------------------------------------------------------------------------------------------------------------------------------------------------------------------------------------------------------------------------------------------------------------------------------------------------------------------------------------------------------------------------------------------------------------------------------------------------------------------------------------------------------------------------------------------------------------------------------------------------------------------------------------------------------------------------------------------------------------------------------------------------------------------------------------------------------------------------------------------------------------------------------------------------------------------------------------------------------------------------------------------------------------------------------------------------------------------------------------------------------------------------------------------------------------------------------------------------------------------------------------------------------------------------------------------------------------------------------------------------------------------------------------------------------------------------------------------------------------------------------------------------------------------------------------------------------------------------------------------------------------------------------------------------------------------------------------------------------------------------------------------------------------------------------------------------------------------------------------------------------------------------------------------------------------------------------------------------------------------------------------------------------------------|-----------------------|-----|
| 1     |                                                                                                                                                                                                                                                                                                                                                                                                                                                                                                                                                                                                                                                                                                                                                                                                                                                                                                                                                                                                                                                                                                                                                                                                                                                                                                                                                                                                                                                                                                                                                                                                                                                                                                                                                                                                                                                                                                                                                                                                                                                                                                                                | JCBC SCREW M8 x 60MM  | 2   |
| 2     |                                                                                                                                                                                                                                                                                                                                                                                                                                                                                                                                                                                                                                                                                                                                                                                                                                                                                                                                                                                                                                                                                                                                                                                                                                                                                                                                                                                                                                                                                                                                                                                                                                                                                                                                                                                                                                                                                                                                                                                                                                                                                                                                | FLAT WASHER M8        | 6   |
| 3     |                                                                                                                                                                                                                                                                                                                                                                                                                                                                                                                                                                                                                                                                                                                                                                                                                                                                                                                                                                                                                                                                                                                                                                                                                                                                                                                                                                                                                                                                                                                                                                                                                                                                                                                                                                                                                                                                                                                                                                                                                                                                                                                                | ALLEN KEY M5          | 1   |
| 4     | 9                                                                                                                                                                                                                                                                                                                                                                                                                                                                                                                                                                                                                                                                                                                                                                                                                                                                                                                                                                                                                                                                                                                                                                                                                                                                                                                                                                                                                                                                                                                                                                                                                                                                                                                                                                                                                                                                                                                                                                                                                                                                                                                              | BARREL NUT M8         | 2   |
| 5     |                                                                                                                                                                                                                                                                                                                                                                                                                                                                                                                                                                                                                                                                                                                                                                                                                                                                                                                                                                                                                                                                                                                                                                                                                                                                                                                                                                                                                                                                                                                                                                                                                                                                                                                                                                                                                                                                                                                                                                                                                                                                                                                                | WOOD DOWEL M10 x 40MM | 4   |
| 6     | 9                                                                                                                                                                                                                                                                                                                                                                                                                                                                                                                                                                                                                                                                                                                                                                                                                                                                                                                                                                                                                                                                                                                                                                                                                                                                                                                                                                                                                                                                                                                                                                                                                                                                                                                                                                                                                                                                                                                                                                                                                                                                                                                              | WOOD BUTTON 18.5MM    | 6   |
| 7     | 0)-3                                                                                                                                                                                                                                                                                                                                                                                                                                                                                                                                                                                                                                                                                                                                                                                                                                                                                                                                                                                                                                                                                                                                                                                                                                                                                                                                                                                                                                                                                                                                                                                                                                                                                                                                                                                                                                                                                                                                                                                                                                                                                                                           | JCBC SCREW M8 x 80MM  | 4   |
| 8     | A minimum.                                                                                                                                                                                                                                                                                                                                                                                                                                                                                                                                                                                                                                                                                                                                                                                                                                                                                                                                                                                                                                                                                                                                                                                                                                                                                                                                                                                                                                                                                                                                                                                                                                                                                                                                                                                                                                                                                                                                                                                                                                                                                                                     | C/B SCREW M4 x 45MM   | 3   |
| 9     | 6                                                                                                                                                                                                                                                                                                                                                                                                                                                                                                                                                                                                                                                                                                                                                                                                                                                                                                                                                                                                                                                                                                                                                                                                                                                                                                                                                                                                                                                                                                                                                                                                                                                                                                                                                                                                                                                                                                                                                                                                                                                                                                                              | L-BRACKET             | 2   |
| 10    | Source Contraction of the Contra | C/B SCREW M4 x20MM    | 4   |
| 11    | 0                                                                                                                                                                                                                                                                                                                                                                                                                                                                                                                                                                                                                                                                                                                                                                                                                                                                                                                                                                                                                                                                                                                                                                                                                                                                                                                                                                                                                                                                                                                                                                                                                                                                                                                                                                                                                                                                                                                                                                                                                                                                                                                              | PASTE PAD 20MM        | 4   |
| 12    | <b>©</b>                                                                                                                                                                                                                                                                                                                                                                                                                                                                                                                                                                                                                                                                                                                                                                                                                                                                                                                                                                                                                                                                                                                                                                                                                                                                                                                                                                                                                                                                                                                                                                                                                                                                                                                                                                                                                                                                                                                                                                                                                                                                                                                       | SPRING WASHER M8      | 6   |

| I TE M | РН О ТО | PA R T S N AME | QTY |
|--------|---------|----------------|-----|
| Α      | ++      | BACK CUSHION   | 1   |
| В      |         | SEAT CUSHION   | 1   |
| С      |         | RAIL           | 1   |
| D      |         | ARM            | 2   |