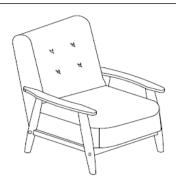

| I TE M | РН О ТО | PA R T S N AME | QTY |
|--------|---------|----------------|-----|
| Α      | ++      | BACK CUSHION   | 1   |
| В      |         | SEAT CUSHION   | 1   |
| С      |         | RAIL           | 1   |
| D      |         | ARM            | 2   |