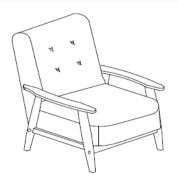

| I TE M | РН О ТО | PA R T S N AME | QTY |
|--------|---------|----------------|-----|
| Α      | ++      | BACK CUSHION   | 1   |
| В      |         | SEAT CUSHION   | 1   |
| С      |         | RAIL           | 1   |
| D      |         | ARM            | 2   |